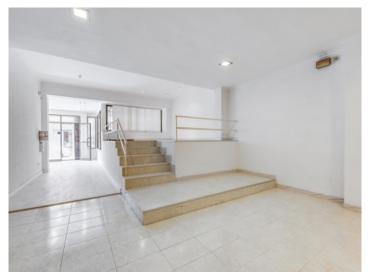

#### **Details:**

This commercial premises is situated in a popular street and has an area of approx. 100 sqm with a small office and a storeroom. Outside there is a compact forecourt which is accessible via a small door.

## Playa de Palma Reference 117040

Entrance and interior view

100 sqm surface

Access to a further room

Further room and storage

Small patio

All information is correct to the best of our knowledge. Errors and prior sale excepted. This prospectus is purely for information purposes. Only the notarized deed of sale is legally binding.