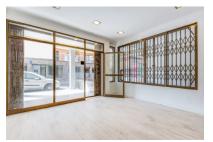

#### **Details:**

This commercial premises is situated in a popular street and has an area of approx. 100 sqm with a small office and a storeroom. Outside there is a compact forecourt which is accessible via a small door.

On the street side is a small terrace of 8 sqm, perfect for use as a retail area.