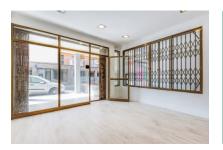

#### **Details:**

This commercial premises is situated in a popular street and has an area of approx. 100 sqm with a small office and a storeroom. Outside there is a compact forecourt which is accessible via a small door.

On the street side is a small terrace of 8 sqm, perfect for use as a retail area.