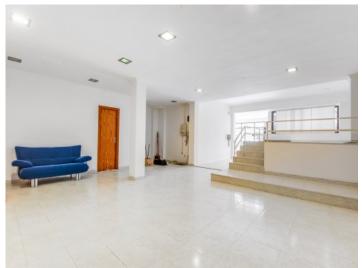

#### **Details:**

This commercial premises is situated in a popular street and has an area of approx. 100 sqm with a small office and a storeroom. Outside there is a compact forecourt which is accessible via a small door.

## Playa de Palma Reference 117040

Entrance and interior view

100 sqm surface

Access to a further room

Further room and storage

Small patio

All information is correct to the best of our knowledge. Errors and prior sale excepted. This prospectus is purely for information purposes. Only the notarized deed of sale is legally binding.