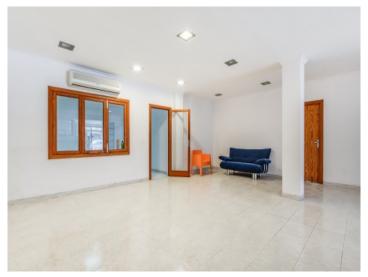

#### **Details:**

This commercial premises is situated in a popular street and has an area of approx. 100 sqm with a small office and a storeroom. Outside there is a compact forecourt which is accessible via a small door.

## Playa de Palma Reference 117040

Entrance and interior view

100 sqm surface

Access to a further room

Further room and storage

Small patio

All information is correct to the best of our knowledge. Errors and prior sale excepted. This prospectus is purely for information purposes. Only the notarized deed of sale is legally binding.