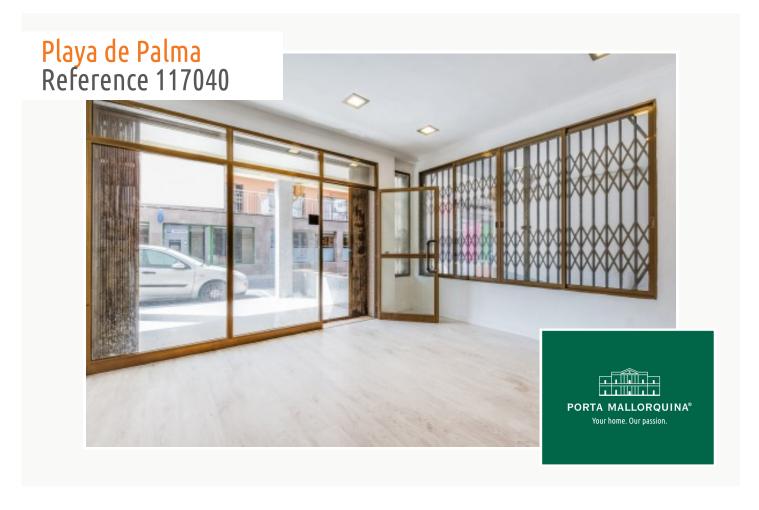

### Playa de Palma Reference 117040

#### **Details:**

This commercial premises is situated in a popular street and has an area of approx. 100 sqm with a small office and a storeroom. Outside there is a compact forecourt which is accessible via a small door.

On the street side is a small terrace of 8 sqm, perfect for use as a retail area.