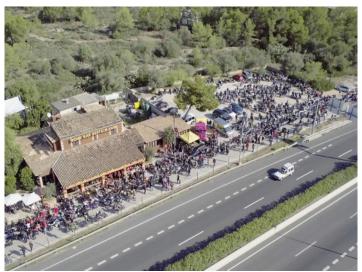

Restaurant with unique concept and with a large beer garden and private parking - Ideal for events and occasions close to Palma

constructed area: 868 m<sup>2</sup> energy certificate: in process

useful area: -

#### **Details:**

The restaurant has a 250 square meter dining room with seating for over 100 diners, a large beer garden with seating for approx. 200, an outdoor bar, stage with 15 sqm LED video wall for sports broadcasts, etc. as well as its own large customer parking.

Bird's eye view

Large restaurant

Alternative view of the restaurant

Covered terrace

Large beer garden

View of the beer garden

All information is correct to the best of our knowledge. Errors and prior sale excepted. This prospectus is purely for information purposes. Only the notarized deed of sale is legally binding.