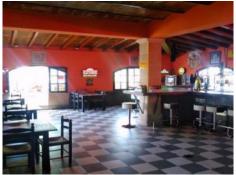

#### **Details:**

The restaurant has a 250 square meter dining room with seating for over 100 diners, a large beer garden with seating for approx. 200, an outdoor bar, stage with 15 sqm LED video wall for sports broadcasts, etc. as well as its own large customer parking.