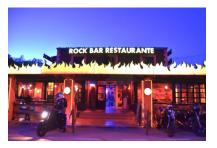

#### **Details:**

The restaurant has a 250 square meter dining room with seating for over 100 diners, a large beer garden with seating for approx. 200, an outdoor bar, stage with 15 sqm LED video wall for sports broadcasts, etc. as well as its own large customer parking.

Bird's eye view

Large restaurant

Alternative view of the restaurant

Covered terrace

Large beer garden

View of the beer garden

All information is correct to the best of our knowledge. Errors and prior sale excepted. This prospectus is purely for information purposes. Only the notarized deed of sale is legally binding.