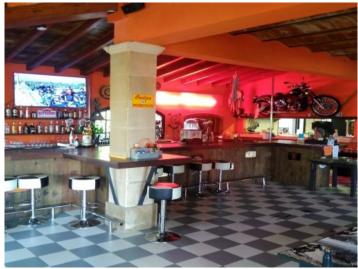

#### **Details:**

The restaurant has a 250 square meter dining room with seating for over 100 diners, a large beer garden with seating for approx. 200, an outdoor bar, stage with 15 sqm LED video wall for sports broadcasts, etc. as well as its own large customer parking.

Bird's eye view

Large restaurant

Alternative view of the restaurant

Covered terrace

Large beer garden

View of the beer garden

All information is correct to the best of our knowledge. Errors and prior sale excepted. This prospectus is purely for information purposes. Only the notarized deed of sale is legally binding.