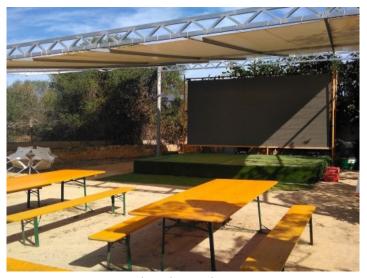

#### **Details:**

The restaurant has a 250 square meter dining room with seating for over 100 diners, a large beer garden with seating for approx. 200, an outdoor bar, stage with 15 sqm LED video wall for sports broadcasts, etc. as well as its own large customer parking.

Bird's eye view

Large restaurant

Alternative view of the restaurant

Covered terrace

Large beer garden

View of the beer garden

All information is correct to the best of our knowledge. Errors and prior sale excepted. This prospectus is purely for information purposes. Only the notarized deed of sale is legally binding.

View of the beer garden