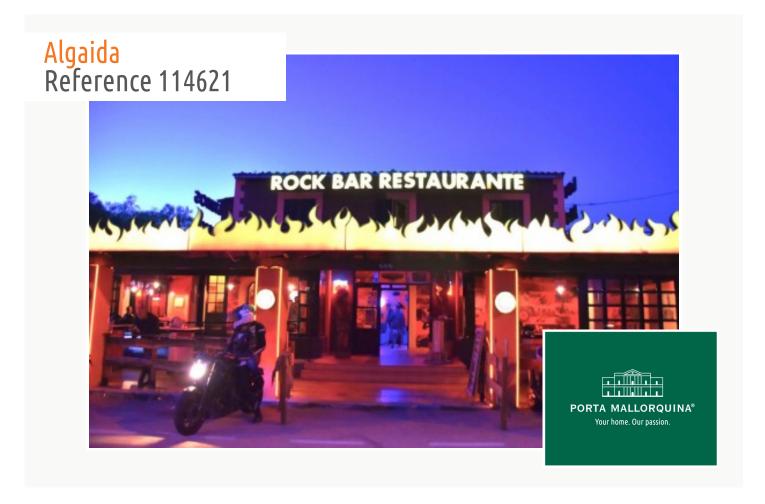

Restaurant with unique concept and with a large beer garden and private parking - Ideal for events and occasions close to Palma

constructed area: 868 m<sup>2</sup> energy certificate: in process

useful area: -

#### **Details:**

The restaurant has a 250 square meter dining room with seating for over 100 diners, a large beer garden with seating for approx. 200, an outdoor bar, stage with 15 sqm LED video wall for sports broadcasts, etc. as well as its own large customer parking.