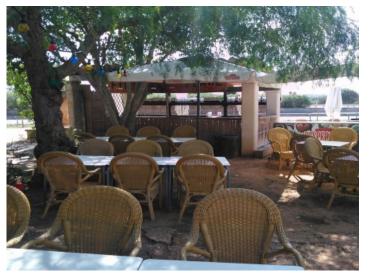

#### **Details:**

The restaurant has a 250 square meter dining room with seating for over 100 diners, a large beer garden with seating for approx. 200, an outdoor bar, stage with 15 sqm LED video wall for sports broadcasts, etc. as well as its own large customer parking.

Bird's eye view

Large restaurant

Alternative view of the restaurant

Covered terrace

Large beer garden

View of the beer garden

All information is correct to the best of our knowledge. Errors and prior sale excepted. This prospectus is purely for information purposes. Only the notarized deed of sale is legally binding.