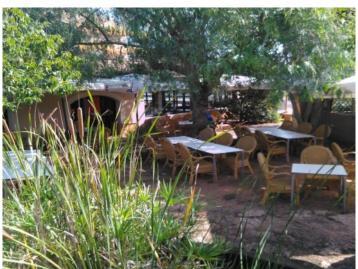

#### **Details:**

The restaurant has a 250 square meter dining room with seating for over 100 diners, a large beer garden with seating for approx. 200, an outdoor bar, stage with 15 sqm LED video wall for sports broadcasts, etc. as well as its own large customer parking.

Bird's eye view

Large restaurant

Alternative view of the restaurant

Covered terrace

Large beer garden

View of the beer garden

All information is correct to the best of our knowledge. Errors and prior sale excepted. This prospectus is purely for information purposes. Only the notarized deed of sale is legally binding.

View of the beer garden