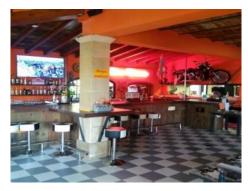

#### **Details:**

The restaurant has a 250 square meter dining room with seating for over 100 diners, a large beer garden with seating for approx. 200, an outdoor bar, stage with 15 sqm LED video wall for sports broadcasts, etc. as well as its own large customer parking.