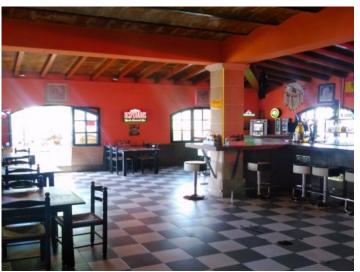

#### **Details:**

The restaurant has a 250 square meter dining room with seating for over 100 diners, a large beer garden with seating for approx. 200, an outdoor bar, stage with 15 sqm LED video wall for sports broadcasts, etc. as well as its own large customer parking.

Bird's eye view

Large restaurant

Alternative view of the restaurant

Covered terrace

Large beer garden

View of the beer garden

All information is correct to the best of our knowledge. Errors and prior sale excepted. This prospectus is purely for information purposes. Only the notarized deed of sale is legally binding.