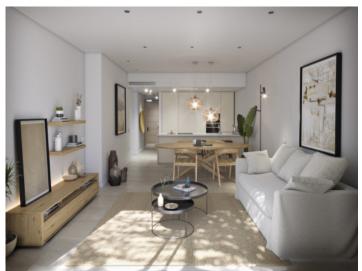

The garden apartment offers approximately 91.95 sqm of constructed space on one level, with three bedrooms and three bathrooms, two of them en suite. The bright living-dining area with an open-plan island kitchen opens onto a 20.43 sqm terrace. A special highlight is the idyllic 10.74 sqm garden – a perfect retreat to relax and enjoy the greenery.

Living and dining area

Private carport

Carport

Floor plan⊠

Complex

All information is correct to the best of our knowledge. Errors and prior sale excepted. This prospectus is purely for information purposes. Only the notarized deed of sale is legally binding.