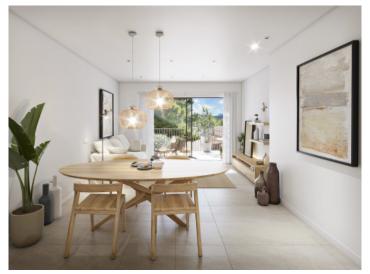

The garden apartment offers approximately 91.95 sqm of constructed space on one level, with three bedrooms and three bathrooms, two of them en suite. The bright living-dining area with an open-plan island kitchen opens onto a 20.43 sqm terrace. A special highlight is the idyllic 10.74 sqm garden – a perfect retreat to relax and enjoy the greenery.

Living and dining area

Private carport

Carport

Floor plan⊠

Complex

All information is correct to the best of our knowledge. Errors and prior sale excepted. This prospectus is purely for information purposes. Only the notarized deed of sale is legally binding.