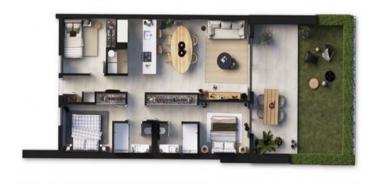

The garden apartment offers approximately 91.95 sqm of constructed space on one level, with three bedrooms and three bathrooms, two of them en suite. The bright living-dining area with an open-plan island kitchen opens onto a 20.43 sqm terrace. A special highlight is the idyllic 10.74 sqm garden – a perfect retreat to relax and enjoy the greenery.

Living and dining area

Private carport

Carport

Floor plan⊠

Complex

All information is correct to the best of our knowledge. Errors and prior sale excepted. This prospectus is purely for information purposes. Only the notarized deed of sale is legally binding.