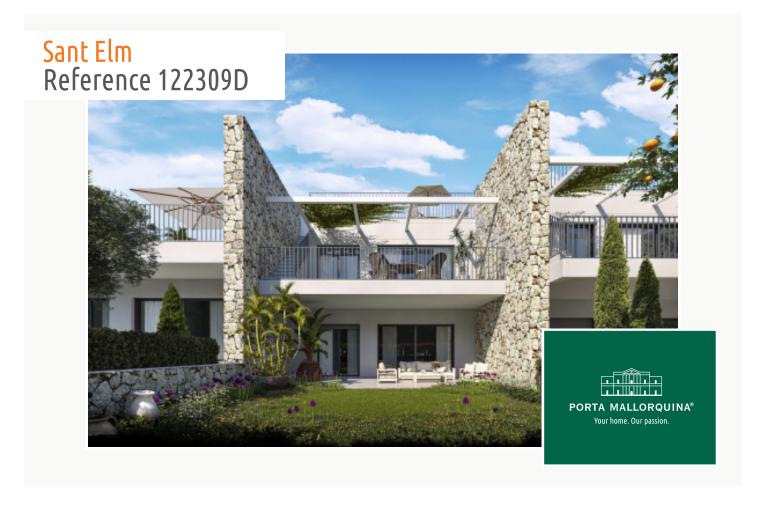

The garden apartment stands out for its private green oasis, walking distance to the beach, energy efficiency class A, and a clean Mediterranean design that perfectly connects indoor and outdoor spaces. The surroundings, with pine forests and coastal paths, provide an ideal environment for relaxing in nature.

The garden apartment offers approximately 91.95 sqm of constructed space on one level, with three bedrooms and three bathrooms, two of them en suite. The bright living-dining area with an open-plan island kitchen opens onto a 20.43 sqm terrace. A special highlight is the idyllic 10.74 sqm garden – a perfect retreat to relax and enjoy the greenery.

Features include: Silestone countertops and Siemens appliances, underfloor heating in the bathrooms, solid wood doors, anthracite aluminum windows with double glazing, floor-level terrace doors, electric shutters in the bedrooms, indoor and outdoor tile flooring, air-to-air heat pump system, and LED lighting package.