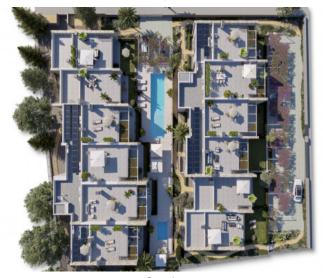

This high-quality development includes 8 penthouses, 8 garden apartments, and 4 duplex units with garden and rooftop terrace. It features spacious outdoor areas, an elegant communal pool, private parking, and is built by a renowned developer who pays attention to every detail. The architecture embraces natural tones, lightness, and durability – all in an elegant Mediterranean style.

View over the complex  $\boxtimes$ 

Beach within walking distance

Communal pool⊠

All information is correct to the best of our knowledge. Errors and prior sale excepted. This prospectus is purely for information purposes. Only the notarized deed of sale is legally binding.

Living and dining area

Private carport

Carport

Floor plan⊠

Complex

All information is correct to the best of our knowledge. Errors and prior sale excepted. This prospectus is purely for information purposes. Only the notarized deed of sale is legally binding.