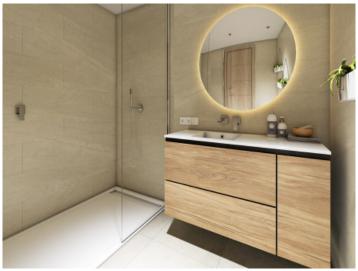

The garden apartment offers approximately 91.95 sqm of constructed space on one level, with three bedrooms and three bathrooms, two of them en suite. The bright living-dining area with an open-plan island kitchen opens onto a 20.43 sqm terrace. A special highlight is the idyllic 10.74 sqm garden – a perfect retreat to relax and enjoy the greenery.

Features include: Silestone countertops and Siemens appliances, underfloor heating in the bathrooms, solid wood doors, anthracite aluminum windows with double glazing, floor-level terrace doors, electric shutters in the bedrooms, indoor and outdoor tile flooring, air-to-air heat pump system, and LED lighting package.