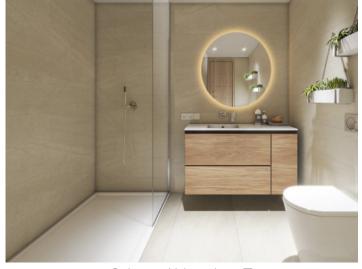

The garden apartment offers approximately 91.95 sqm of constructed space on one level, with three bedrooms and three bathrooms, two of them en suite. The bright living-dining area with an open-plan island kitchen opens onto a 20.43 sqm terrace. A special highlight is the idyllic 10.74 sqm garden – a perfect retreat to relax and enjoy the greenery.

Features include: Silestone countertops and Siemens appliances, underfloor heating in the bathrooms, solid wood doors, anthracite aluminum windows with double glazing, floor-level terrace doors, electric shutters in the bedrooms, indoor and outdoor tile flooring, air-to-air heat pump system, and LED lighting package.