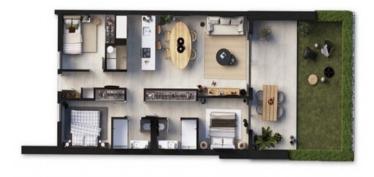

The penthouse offers approx. 95.52 sqm of constructed living space on one level, with three bedrooms and three bathrooms, two of which are en suite. The bright open-plan living-dining area with island kitchen opens onto a 21.72 sqm terrace. A true highlight is the 94.74 sqm roof terrace, offering breathtaking sea views over the bay of Sant Elm.

Carport

Floor plan⊠

All information is correct to the best of our knowledge. Errors and prior sale excepted. This prospectus is purely for information purposes. Only the notarized deed of sale is legally binding.