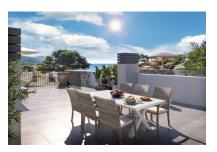

The penthouse offers approx. 95.52 sqm of constructed living space on one level, with three bedrooms and three bathrooms, two of which are en suite. The bright open-plan living-dining area with island kitchen opens onto a 21.72 sqm terrace. A true highlight is the 94.74 sqm roof terrace, offering breathtaking sea views over the bay of Sant Elm.