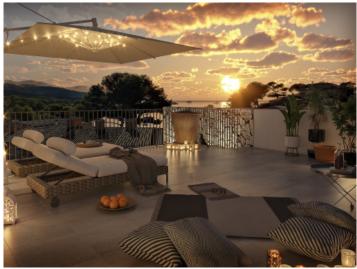

The penthouse offers approx. 95.52 sqm of constructed living space on one level, with three bedrooms and three bathrooms, two of which are en suite. The bright open-plan living-dining area with island kitchen opens onto a 21.72 sqm terrace. A true highlight is the 94.74 sqm roof terrace, offering breathtaking sea views over the bay of Sant Elm.

Romantic bay

Evening mood

All information is correct to the best of our knowledge. Errors and prior sale excepted. This prospectus is purely for information purposes. Only the notarized deed of sale is legally binding.