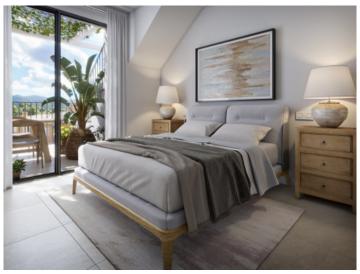

The penthouse offers approx. 95.52 sqm of constructed living space on one level, with three bedrooms and three bathrooms, two of which are en suite. The bright open-plan living-dining area with island kitchen opens onto a 21.72 sqm terrace. A true highlight is the 94.74 sqm roof terrace, offering breathtaking sea views over the bay of Sant Elm.

Features include: Silestone countertop & Siemens appliances, underfloor heating in the bathrooms, solid wood doors, anthracite-colored aluminum windows with double glazing, floor-level terrace doors, electric shutters in the bedrooms, tiled floors inside and out, air-to-air heat pump with integrated air vents, LED lighting package