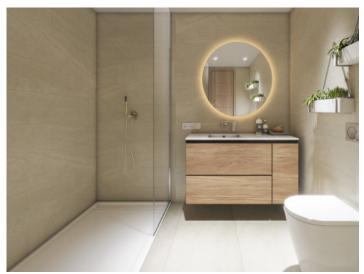

The penthouse offers approx. 95.52 sqm of constructed living space on one level, with three bedrooms and three bathrooms, two of which are en suite. The bright open-plan living-dining area with island kitchen opens onto a 21.72 sqm terrace. A true highlight is the 94.74 sqm roof terrace, offering breathtaking sea views over the bay of Sant Elm.

Features include: Silestone countertop & Siemens appliances, underfloor heating in the bathrooms, solid wood doors, anthracite-colored aluminum windows with double glazing, floor-level terrace doors, electric shutters in the bedrooms, tiled floors inside and out, air-to-air heat pump with integrated air vents, LED lighting package