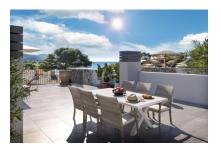

The penthouse offers approx. 95.52 sqm of constructed living space on one level, with three bedrooms and three bathrooms, two of which are en suite. The bright open-plan living-dining area with island kitchen opens onto a 21.72 sqm terrace. A true highlight is the 94.74 sqm roof terrace, offering breathtaking sea views over the bay of Sant Elm.

The penthouse impresses with sea views, walking distance to the beach, energy efficiency class A, and a clean Mediterranean design that flows seamlessly between indoor and outdoor living. The surroundings with pine forests and coastal paths offer pure relaxation in nature.