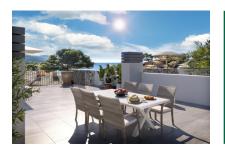

The penthouse offers approx. 95.52 sqm of constructed living space on one level, with three bedrooms and three bathrooms, two of which are en suite. The bright open-plan living-dining area with island kitchen opens onto a 21.72 sqm terrace. A true highlight is the 94.74 sqm roof terrace, offering breathtaking sea views over the bay of Sant Elm.

### **Location & surrounding area:**

Sant Elm is surely one of the most flourishing areas on the island, and in the simple former fishing village an exceptionally pleasant flair has been created. It has a population of only 500 and so is very suitable to be visited for a tranquil bathing and hiking holiday. Views over the bay are dominated by the 4 km long island of Dragonera, which rises out of the water like a sleeping dragon. Famous for its fresh delicacies and incredible sunsets, Sant Elm also offers the possibility to live privately but without having to forego convenient access to well-known places. Only 10 minutes drive away, for example, is the popular harbour of Port d'Andratx, and the island-capital Palma can be reached within 30 minutes.