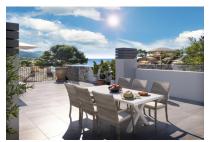

The penthouse offers approx. 95.52 sqm of constructed living space on one level, with three bedrooms and three bathrooms, two of which are en suite. The bright open-plan living-dining area with island kitchen opens onto a 21.72 sqm terrace. A true highlight is the 94.74 sqm roof terrace, offering breathtaking sea views over the bay of Sant Elm.

The penthouse impresses with sea views, walking distance to the beach, energy efficiency class A, and a clean Mediterranean design that flows seamlessly between indoor and outdoor living. The surroundings with pine forests and coastal paths offer pure relaxation in nature.