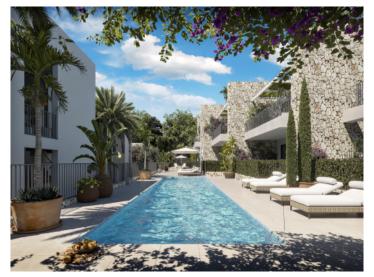

This high-quality new development includes 8 penthouses, 8 garden apartments, and 4 duplex apartments with garden and roof terrace. It offers generous outdoor areas, a stylish communal pool, private carports, and is being built by a renowned developer with great attention to detail. The architecture focuses on natural tones, lightness, and durability – all in the spirit of Mediterranean elegance.

### **Location & surrounding area:**

Sant Elm is surely one of the most flourishing areas on the island, and in the simple former fishing village an exceptionally pleasant flair has been created. It has a population of only 500 and so is very suitable to be visited for a tranquil bathing and hiking holiday. Views over the bay are dominated by the 4 km long island of Dragonera, which rises out of the water like a sleeping dragon. Famous for its fresh delicacies and incredible sunsets, Sant Elm also offers the possibility to live privately but without having to forego convenient access to well-known places. Only 10 minutes drive away, for example, is the popular harbour of Port d'Andratx, and the island-capital Palma can be reached within 30 minutes.