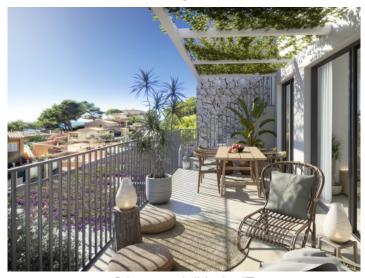

The penthouse impresses with sea views, walking distance to the beach, energy efficiency class A, and a clean Mediterranean design that flows seamlessly between indoor and outdoor living. The surroundings with pine forests and coastal paths offer pure relaxation in nature.

The penthouse offers approx. 95.52 sqm of constructed living space on one level, with three bedrooms and three bathrooms, two of which are en suite. The bright open-plan living-dining area with island kitchen opens onto a 21.72 sqm terrace. A true highlight is the 94.74 sqm roof terrace, offering breathtaking sea views over the bay of Sant Elm.