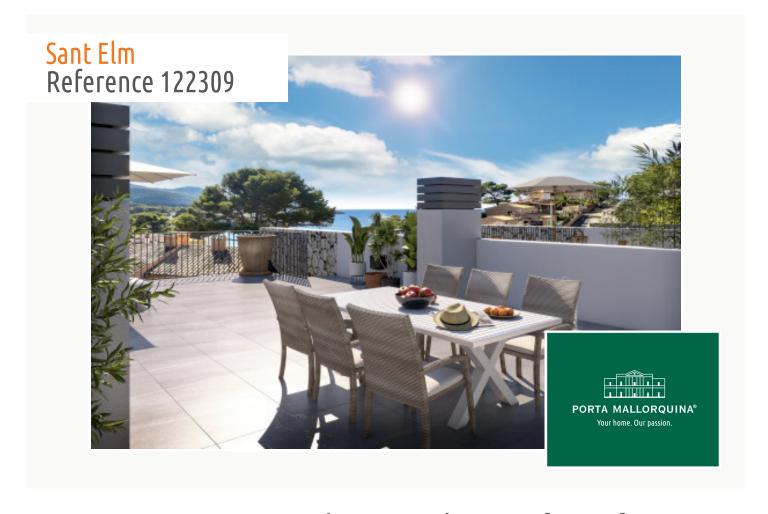

The penthouse offers approx. 95.52 sqm of constructed living space on one level, with three bedrooms and three bathrooms, two of which are en suite. The bright open-plan living-dining area with island kitchen opens onto a 21.72 sqm terrace. A true highlight is the 94.74 sqm roof terrace, offering breathtaking sea views over the bay of Sant Elm.

Features include: Silestone countertop & Siemens appliances, underfloor heating in the bathrooms, solid wood doors, anthracite-colored aluminum windows with double glazing, floor-level terrace doors, electric shutters in the bedrooms, tiled floors inside and out, air-to-air heat pump with integrated air vents, LED lighting package