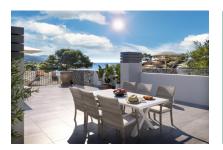

The penthouse offers approx. 95.52 sqm of constructed living space on one level, with three bedrooms and three bathrooms, two of which are en suite. The bright open-plan living-dining area with island kitchen opens onto a 21.72 sqm terrace. A true highlight is the 94.74 sqm roof terrace, offering breathtaking sea views over the bay of Sant Elm.

The penthouse impresses with sea views, walking distance to the beach, energy efficiency class A, and a clean Mediterranean design that flows seamlessly between indoor and outdoor living. The surroundings with pine forests and coastal paths offer pure relaxation in nature.