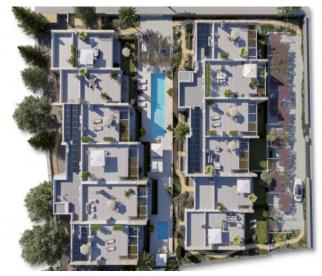

This high-quality new development includes 8 penthouses, 8 garden apartments, and 4 duplex apartments with garden and roof terrace. It offers generous outdoor areas, a stylish communal pool, private carports, and is being built by a renowned developer with great attention to detail. The architecture focuses on natural tones, lightness, and durability – all in the spirit of Mediterranean elegance.