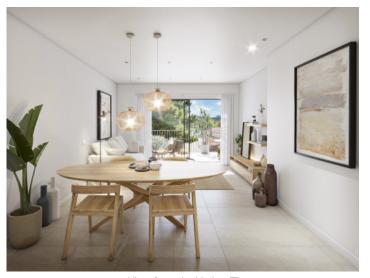

The penthouse offers approx. 95.52 sqm of constructed living space on one level, with three bedrooms and three bathrooms, two of which are en suite. The bright open-plan living-dining area with island kitchen opens onto a 21.72 sqm terrace. A true highlight is the 94.74 sqm roof terrace, offering breathtaking sea views over the bay of Sant Elm.

Features include: Silestone countertop & Siemens appliances, underfloor heating in the bathrooms, solid wood doors, anthracite-colored aluminum windows with double glazing, floor-level terrace doors, electric shutters in the bedrooms, tiled floors inside and out, air-to-air heat pump with integrated air vents, LED lighting package