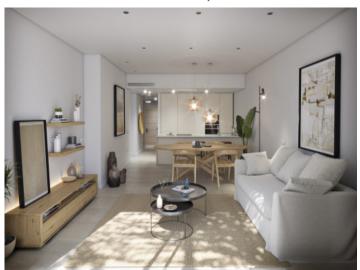

The penthouse offers approx. 95.52 sqm of constructed living space on one level, with three bedrooms and three bathrooms, two of which are en suite. The bright open-plan living-dining area with island kitchen opens onto a 21.72 sqm terrace. A true highlight is the 94.74 sqm roof terrace, offering breathtaking sea views over the bay of Sant Elm.

Features include: Silestone countertop & Siemens appliances, underfloor heating in the bathrooms, solid wood doors, anthracite-colored aluminum windows with double glazing, floor-level terrace doors, electric shutters in the bedrooms, tiled floors inside and out, air-to-air heat pump with integrated air vents, LED lighting package