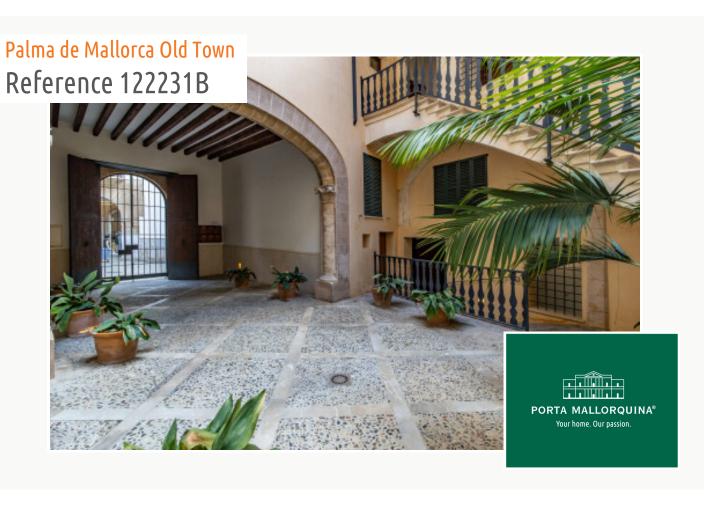

# Charming new-build apartment in a historic palace, near the cathedral

constructed area: 212 m<sup>2</sup> swimming pool: -

bedrooms: 2 energy certificate: c

bathrooms: 3 balcony/terrace: -

sea view: - **price: € 1,775,000.-**

#### **Details:**

Welcome to this unique new-build apartment located in an impressive historic Old Town palace from the 19th century, right next to the majestic Palma Cathedral.

This apartment spans two levels and offers a spacious total area of 212.48 sqm. It combines the distinctive charm of historic Old Town flair with modern comfort and stylish living. The open floor plan, high-quality furnishings, and lovingly crafted details create a harmonious atmosphere where history and contemporary elegance blend perfectly. Here, you can enjoy the special ambiance of the Old Town, paired with all the amenities for a comfortable and stylish home.

#### Location & surrounding area:

Palma's old town is ideal for those wishing to live in the midst of city life, with its small, sleepy squares, narrow alleys, wonderfully picturesque buildings, lively shopping streets and restaurants and cafes.

In this part of the town something is always happening, and here the most places of interest can be found including the famous cathedral La Seu, built between the 14th and 19th centuries, the Arab baths, the Almundaina palace or the well-known nightlife-quarter La Lonja. The history of the capital of Mallorca can truly be felt here.