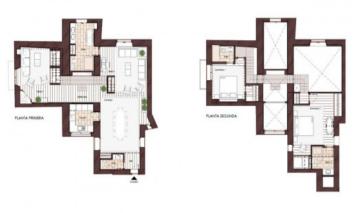

Second bathroom en Suite

Unique location directly next to the cathedral

Parc de la Mar

Floor plan

| Escala de la calificación energética | Consumo de energía<br>kWh/m² año | Emisiones<br>kg CO <sub>2</sub> /m² año |
|--------------------------------------|----------------------------------|-----------------------------------------|
| A más eficiente                      |                                  |                                         |
| В                                    |                                  |                                         |
| С                                    | 51.40                            | 11.70                                   |
| D                                    |                                  |                                         |
| E                                    |                                  |                                         |
| F                                    |                                  |                                         |
| <b>G</b> menos eficiente             | •                                |                                         |