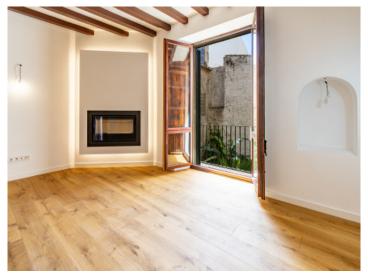

Additional highlights include: underfloor heating, integrated air conditioning (hot/cold), a gas fireplace, an elevator, and a underground parking space.

The vibrant city life and historic alleys are just a few steps away – perfect for those who appreciate the unique atmosphere of the Old Town.

Nearby is the 'Plaza Espana' from where there are connections to the very well-organised traffic system, no matter whether you are travelling by bus, train or taxi.

Bright lounge area with fireplace

Impressive staircase