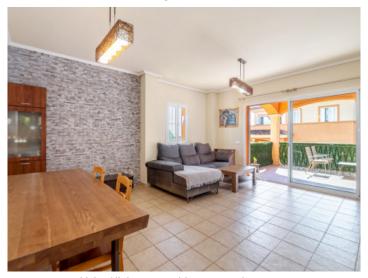

#### **Details:**

This well-kept and spacious flat is located in a very nice residential complex in Son Gual, right next to the golf course and approx. 10 minutes by car from Palma.

With a constructed area of 190m2 and a pure living area of 126 square metres, divided into 3 bedrooms, 2 bathrooms, a separate kitchen and a spacious living room with balcony, there is plenty of space.

Living room

Living room with access to the terrace

Bright separate kitchen with dining area

Masterbedroom with bathroom en Suite

Bedroom

Master bedroom with bathroom en suite

Second Bedroom

Bathroom with bathtub

Pool area, grass area and bask

Tennis court, paddle

Living/dining room with access to the terrace

Residential complex

Living room with access to the terrace

Underground car park