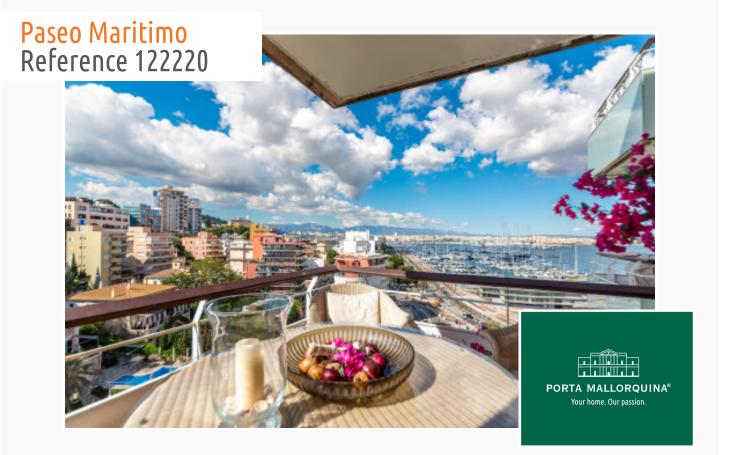

### **Details:**

This attractive apartment is located on the 13th floor of a modern residential building on the Paseo Marítimo, directly opposite the popular Porto Pí shopping center. It offers breathtaking sea views over the harbor, all the way to the old town of Palma.

A cozy balcony of about 5 sqm, equipped with a table and chairs, invites you to relax and offers a spectacular view from Bonanova to the Cathedral of Palma.

The building features a large communal pool available to all residents. The apartment is equipped with air conditioning and is sold fully furnished.

#### Location & surrounding area:

The Paseo Marítimo forms the borderline from the capital Palma towards the water and extends on about 6 kilometres from the military port of Porto Pi in the west, along the historic centre, the antique pier, the cathedral till the fisher harbour of Portixol in the east. Whilst some people take the bicycle or the roller blades, others are jogging or simply walk; all of them are enjoying meanwhile the fresh breeze on the waterfront. The promenade of Palma is one of the favoured meeting points for the people of the island and the life not only vibrates during the day. The attractive nightlife offers different kind of hip dancing clubs, fancy pubs, coffee shops and restaurants for each taste. Sunny residential apartment blocks, south orientated, with views to the marinas with its floating yachts, define the image of the Paseo Marítimo.