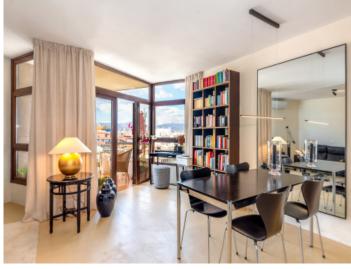

The apartment has a living area of approximately 71.40 sqm and is easily accessible via an elevator. The open living area includes a new, fully equipped kitchen with a dining area, as well as a cozy living zone. Additionally, there are two bedrooms and a modern bathroom with a shower.

View to harbour

Kitchen

Dining area

Living area Dining area
All information is correct to the best of our knowledge. Errors and prior sale excepted. This prospectus is purely for information purposes. Only the notarized deed of sale is legally binding.