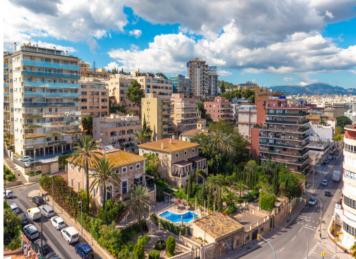

#### Location & surrounding area:

The Paseo Marítimo forms the borderline from the capital Palma towards the water and extends on about 6 kilometres from the military port of Porto Pi in the west, along the historic centre, the antique pier, the cathedral till the fisher harbour of Portixol in the east. Whilst some people take the bicycle or the roller blades, others are jogging or simply walk; all of them are enjoying meanwhile the fresh breeze on the waterfront. The promenade of Palma is one of the favoured meeting points for the people of the island and the life not only vibrates during the day. The attractive nightlife offers different kind of hip dancing clubs, fancy pubs, coffee shops and restaurants for each taste. Sunny residential apartment blocks, south orientated, with views to the marinas with its floating yachts, define the image of the Paseo Marítimo.

Energy certificate

Palma/ Porto Pí All information is correct to the best of our knowledge. Errors and prior sale excepted. This prospectus is purely for information purposes. Only the notarized deed of sale is legally binding.