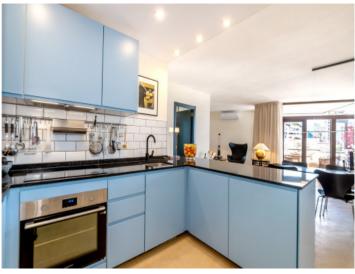

The apartment has a living area of approximately 71.40 sqm and is easily accessible via an elevator. The open living area includes a new, fully equipped kitchen with a dining area, as well as a cozy living zone. Additionally, there are two bedrooms and a modern bathroom with a shower.