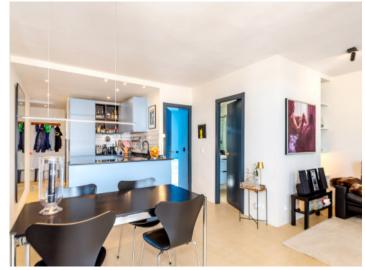

The apartment has a living area of approximately 71.40 sqm and is easily accessible via an elevator. The open living area includes a new, fully equipped kitchen with a dining area, as well as a cozy living zone. Additionally, there are two bedrooms and a modern bathroom with a shower.

View to harbour

Kitchen

Dining area

Living area Dining area
All information is correct to the best of our knowledge. Errors and prior sale excepted. This prospectus is purely for information purposes. Only the notarized deed of sale is legally binding.