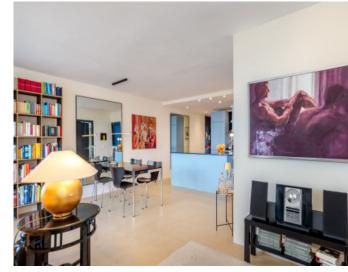

The apartment has a living area of approximately 71.40 sqm and is easily accessible via an elevator. The open living area includes a new, fully equipped kitchen with a dining area, as well as a cozy living zone. Additionally, there are two bedrooms and a modern bathroom with a shower.

View to harbour

Kitchen

Dining area

Living area Dining area
All information is correct to the best of our knowledge. Errors and prior sale excepted. This prospectus is purely for information purposes. Only the notarized deed of sale is legally binding.