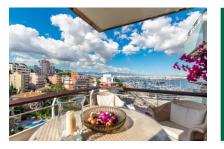

### **Details:**

This attractive apartment is located on the 13th floor of a modern residential building on the Paseo Marítimo, directly opposite the popular Porto Pí shopping center. It offers breathtaking sea views over the harbor, all the way to the old town of Palma.

A cozy balcony of about 5 sqm, equipped with a table and chairs, invites you to relax and offers a spectacular view from Bonanova to the Cathedral of Palma.

The building features a large communal pool available to all residents. The apartment is equipped with air conditioning and is sold fully furnished.