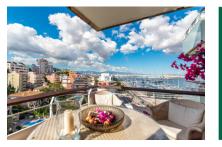

A cozy balcony of about 5 sqm, equipped with a table and chairs, invites you to relax and offers a spectacular view from Bonanova to the Cathedral of Palma.

The building features a large communal pool available to all residents. The apartment is equipped with air conditioning and is sold fully furnished.

View to harbour

Kitchen

Dining area

Living area Dining area
All information is correct to the best of our knowledge. Errors and prior sale excepted. This prospectus is purely for information purposes. Only the notarized deed of sale is legally binding.