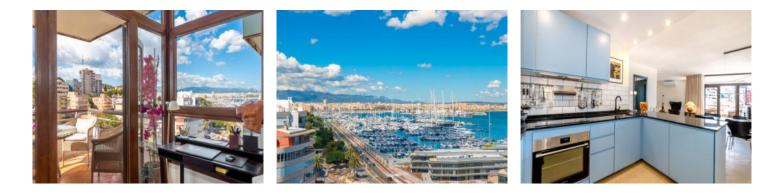

The apartment has a living area of approximately 71.40 sqm and is easily accessible via an elevator. The open living area includes a new, fully equipped kitchen with a dining area, as well as a cozy living zone. Additionally, there are two bedrooms and a modern bathroom with a shower.

A cozy balcony of about 5 sqm, equipped with a table and chairs, invites you to relax and offers a spectacular view from Bonanova to the Cathedral of Palma.

The building features a large communal pool available to all residents. The apartment is equipped with air conditioning and is sold fully furnished.

View to harbour

Kitchen

Dining area

Living area Dining area
All information is correct to the best of our knowledge. Errors and prior sale excepted. This prospectus is purely for information purposes. Only the notarized deed of sale is legally binding.