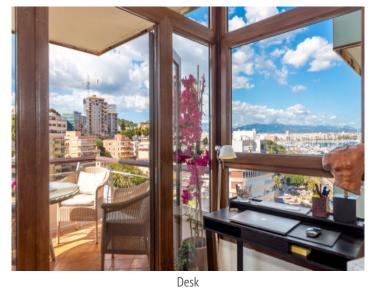

The apartment has a living area of approximately 71.40 sqm and is easily accessible via an elevator. The open living area includes a new, fully equipped kitchen with a dining area, as well as a cozy living zone. Additionally, there are two bedrooms and a modern bathroom with a shower.