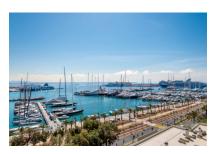

The apartment has a living space of approximately 55 sqm and features a spacious living and sleeping area, a separate kitchen, and a small bathroom with a shower, which was fully renovated last year.

A true highlight is the balcony, offering open views over the harbor and the sea.

### Location & surrounding area:

The Paseo Marítimo forms the borderline from the capital Palma towards the water and extends on about 6 kilometres from the military port of Porto Pi in the west, along the historic centre, the antique pier, the cathedral till the fisher harbour of Portixol in the east. Whilst some people take the bicycle or the roller blades, others are jogging or simply walk; all of them are enjoying meanwhile the fresh breeze on the waterfront. The promenade of Palma is one of the favoured meeting points for the people of the island and the life not only vibrates during the day. The attractive nightlife offers different kind of hip dancing clubs, fancy pubs, coffee shops and restaurants for each taste. Sunny residential apartment blocks, south orientated, with views to the marinas with its floating yachts, define the image of the Paseo Marítimo.

Living area Sea view