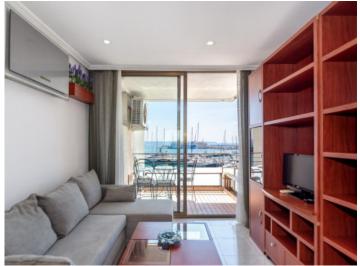

The apartment has a living space of approximately 55 sqm and features a spacious living and sleeping area, a separate kitchen, and a small bathroom with a shower, which was fully renovated last year.

A true highlight is the balcony, offering open views over the harbor and the sea.

Living area Sea view