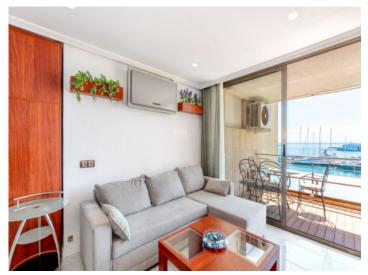

The apartment has a living space of approximately 55 sqm and features a spacious living and sleeping area, a separate kitchen, and a small bathroom with a shower, which was fully renovated last year.

A true highlight is the balcony, offering open views over the harbor and the sea.

Apartment with the view of the harbour in Palma

Living area

Living area

Living area

Sleeping area

Bathroom

All information is correct to the best of our knowledge. Errors and prior sale excepted. This prospectus is purely for information purposes. Only the notarized deed of sale is legally binding.