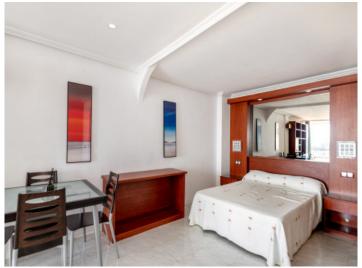

The apartment has a living space of approximately 55 sqm and features a spacious living and sleeping area, a separate kitchen, and a small bathroom with a shower, which was fully renovated last year.

A true highlight is the balcony, offering open views over the harbor and the sea.

Dining area

Sleeping area

Living area

Sleeping area

Sleeping area

All information is correct to the best of our knowledge. Errors and prior sale excepted. This prospectus is purely for information purposes. Only the notarized deed of sale is legally binding.