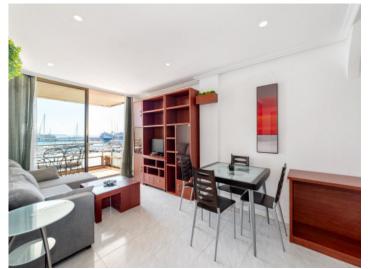

The apartment has a living space of approximately 55 sqm and features a spacious living and sleeping area, a separate kitchen, and a small bathroom with a shower, which was fully renovated last year.

A true highlight is the balcony, offering open views over the harbor and the sea.