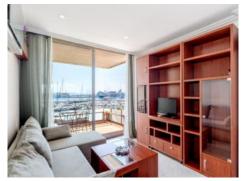

The apartment has a living space of approximately 55 sqm and features a spacious living and sleeping area, a separate kitchen, and a small bathroom with a shower, which was fully renovated last year.

A true highlight is the balcony, offering open views over the harbor and the sea.