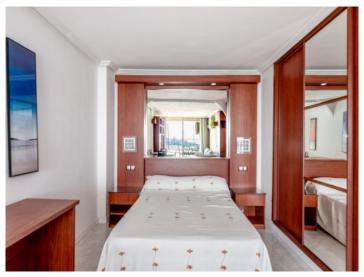

The apartment has a living space of approximately 55 sqm and features a spacious living and sleeping area, a separate kitchen, and a small bathroom with a shower, which was fully renovated last year.

A true highlight is the balcony, offering open views over the harbor and the sea.

Apartment with the view of the harbour in Palma

Living area

Living area

Living area

Sleeping area

Bathroom

All information is correct to the best of our knowledge. Errors and prior sale excepted. This prospectus is purely for information purposes. Only the notarized deed of sale is legally binding.

Dining area

Sleeping area

Living area

Sleeping area

Sleeping area

All information is correct to the best of our knowledge. Errors and prior sale excepted. This prospectus is purely for information purposes. Only the notarized deed of sale is legally binding.