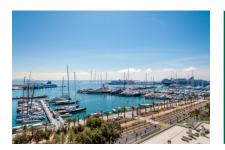

The apartment has a living space of approximately 55 sqm and features a spacious living and sleeping area, a separate kitchen, and a small bathroom with a shower, which was fully renovated last year.

A true highlight is the balcony, offering open views over the harbor and the sea.

### Location & surrounding area:

The Paseo Marítimo forms the borderline from the capital Palma towards the water and extends on about 6 kilometres from the military port of Porto Pi in the west, along the historic centre, the antique pier, the cathedral till the fisher harbour of Portixol in the east. Whilst some people take the bicycle or the roller blades, others are jogging or simply walk; all of them are enjoying meanwhile the fresh breeze on the waterfront. The promenade of Palma is one of the favoured meeting points for the people of the island and the life not only vibrates during the day. The attractive nightlife offers different kind of hip dancing clubs, fancy pubs, coffee shops and restaurants for each taste. Sunny residential apartment blocks, south orientated, with views to the marinas with its floating yachts, define the image of the Paseo Marítimo.