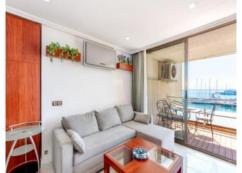

The apartment has a living space of approximately 55 sqm and features a spacious living and sleeping area, a separate kitchen, and a small bathroom with a shower, which was fully renovated last year.

A true highlight is the balcony, offering open views over the harbor and the sea.