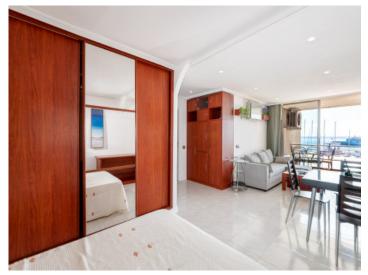

The apartment has a living space of approximately 55 sqm and features a spacious living and sleeping area, a separate kitchen, and a small bathroom with a shower, which was fully renovated last year.

A true highlight is the balcony, offering open views over the harbor and the sea.

Apartment with the view of the harbour in Palma

Living area

Living area

Living area

Sleeping area

Bathroom

All information is correct to the best of our knowledge. Errors and prior sale excepted. This prospectus is purely for information purposes. Only the notarized deed of sale is legally binding.

Dining area

Sleeping area

Living area

Sleeping area

Sleeping area

All information is correct to the best of our knowledge. Errors and prior sale excepted. This prospectus is purely for information purposes. Only the notarized deed of sale is legally binding.