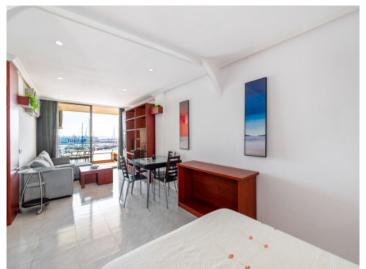

The apartment has a living space of approximately 55 sqm and features a spacious living and sleeping area, a separate kitchen, and a small bathroom with a shower, which was fully renovated last year.

A true highlight is the balcony, offering open views over the harbor and the sea.

Additional features include a warm/cold air conditioning system and a washer-dryer combo. The building is equipped with an elevator and has porter service.

Apartment with the view of the harbour in Palma

Living area

Living area

Living area

Sleeping area

Bathroom

All information is correct to the best of our knowledge. Errors and prior sale excepted. This prospectus is purely for information purposes. Only the notarized deed of sale is legally binding.

Dining area

Sleeping area

Living area

Sleeping area

Sleeping area

All information is correct to the best of our knowledge. Errors and prior sale excepted. This prospectus is purely for information purposes. Only the notarized deed of sale is legally binding.