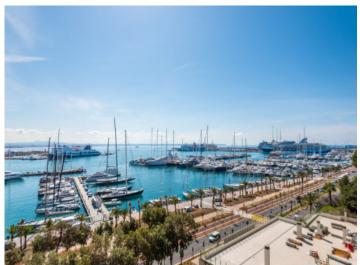

The apartment has a living space of approximately 55 sqm and features a spacious living and sleeping area, a separate kitchen, and a small bathroom with a shower, which was fully renovated last year.

A true highlight is the balcony, offering open views over the harbor and the sea.

### Location & surrounding area:

The Paseo Marítimo forms the borderline from the capital Palma towards the water and extends on about 6 kilometres from the military port of Porto Pi in the west, along the historic centre, the antique pier, the cathedral till the fisher harbour of Portixol in the east. Whilst some people take the bicycle or the roller blades, others are jogging or simply walk; all of them are enjoying meanwhile the fresh breeze on the waterfront. The promenade of Palma is one of the favoured meeting points for the people of the island and the life not only vibrates during the day. The attractive nightlife offers different kind of hip dancing clubs, fancy pubs, coffee shops and restaurants for each taste. Sunny residential apartment blocks, south orientated, with views to the marinas with its floating yachts, define the image of the Paseo Marítimo.

Living area Sea view