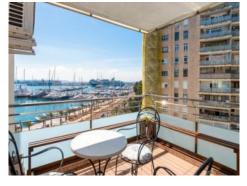

The apartment has a living space of approximately 55 sqm and features a spacious living and sleeping area, a separate kitchen, and a small bathroom with a shower, which was fully renovated last year.

A true highlight is the balcony, offering open views over the harbor and the sea.

Living area Sea view