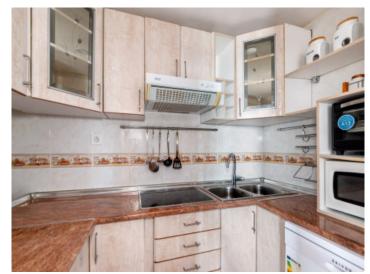

The apartment has a living space of approximately 55 sqm and features a spacious living and sleeping area, a separate kitchen, and a small bathroom with a shower, which was fully renovated last year.

A true highlight is the balcony, offering open views over the harbor and the sea.