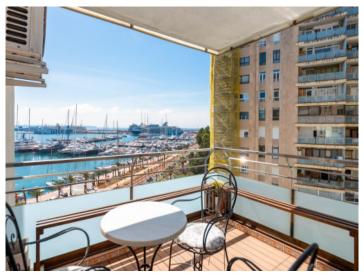

The apartment has a living space of approximately 55 sqm and features a spacious living and sleeping area, a separate kitchen, and a small bathroom with a shower, which was fully renovated last year.

A true highlight is the balcony, offering open views over the harbor and the sea.