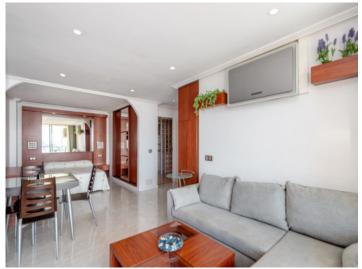

The apartment has a living space of approximately 55 sqm and features a spacious living and sleeping area, a separate kitchen, and a small bathroom with a shower, which was fully renovated last year.

A true highlight is the balcony, offering open views over the harbor and the sea.

Dining area

Sleeping area

Living area

Sleeping area

Sleeping area

All information is correct to the best of our knowledge. Errors and prior sale excepted. This prospectus is purely for information purposes. Only the notarized deed of sale is legally binding.