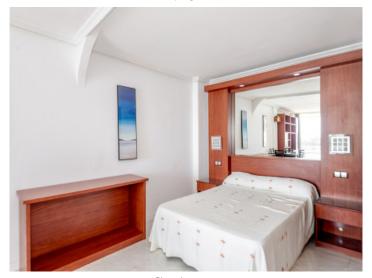

The apartment has a living space of approximately 55 sqm and features a spacious living and sleeping area, a separate kitchen, and a small bathroom with a shower, which was fully renovated last year.

A true highlight is the balcony, offering open views over the harbor and the sea.

Apartment with the view of the harbour in Palma

Living area

Living area

Living area

Sleeping area

Bathroom

All information is correct to the best of our knowledge. Errors and prior sale excepted. This prospectus is purely for information purposes. Only the notarized deed of sale is legally binding.

Dining area

Sleeping area

Living area

Sleeping area

Sleeping area

All information is correct to the best of our knowledge. Errors and prior sale excepted. This prospectus is purely for information purposes. Only the notarized deed of sale is legally binding.