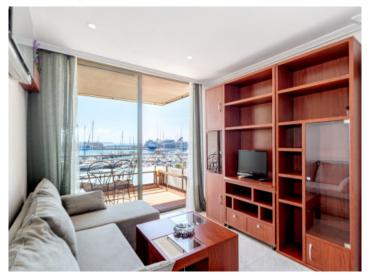

The apartment has a living space of approximately 55 sqm and features a spacious living and sleeping area, a separate kitchen, and a small bathroom with a shower, which was fully renovated last year.

A true highlight is the balcony, offering open views over the harbor and the sea.

Apartment with the view of the harbour in Palma

Living area

Living area

Living area

Sleeping area

Bathroom

All information is correct to the best of our knowledge. Errors and prior sale excepted. This prospectus is purely for information purposes. Only the notarized deed of sale is legally binding.