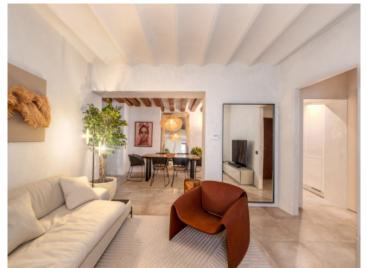

It has its own parking space in the underground garage directly below the apartment, which is easily accessible and allows convenient parking.

Access to this luxurious apartment is via a typical Mallorcan patio. From there, a stone staircase leads to the entrance. The apartment offers a living space of 81.40 sqm and comprises a bedroom, a bathroom and an open-plan living and dining area with a modern kitchen and cooking island. Numerous cleverly integrated cupboards offer plenty of storage space and ensure that the space is used extremely intelligently.

The apartment has smart-controlled air conditioning in the living room and bedroom as well as gas central heating. Matching the furnishings are wooden windows with double glazing that offer a view of the charming inner courtyard. The stone floor and the use of exclusive materials underline the high-quality construction. The tasteful and high-quality furniture completes the elegant overall picture, but is not included in the price, although it can be taken over.

PORTA MALLORQUINA® Your home. Our passion.

Beautiful living area

Living area

Elegant living area

Dining area and kitchen

Modern kitchen Cozy bedroom
All information is correct to the best of our knowledge. Errors and prior sale excepted. This prospectus is purely for information purposes. Only the notarized deed of sale is legally binding.