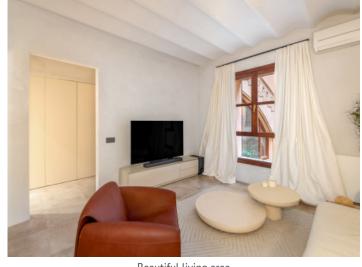

It has its own parking space in the underground garage directly below the apartment, which is easily accessible and allows convenient parking.

Access to this luxurious apartment is via a typical Mallorcan patio. From there, a stone staircase leads to the entrance. The apartment offers a living space of 81.40 sqm and comprises a bedroom, a bathroom and an open-plan living and dining area with a modern kitchen and cooking island. Numerous cleverly integrated cupboards offer plenty of storage space and ensure that the space is used extremely intelligently.

The apartment has smart-controlled air conditioning in the living room and bedroom as well as gas central heating. Matching the furnishings are wooden windows with double glazing that offer a view of the charming inner courtyard. The stone floor and the use of exclusive materials underline the high-quality construction. The tasteful and high-quality furniture completes the elegant overall picture, but is not included in the price, although it can be taken over.

PORTA MALLORQUINA® Your home. Our passion.

Beautiful living area

Living area

Elegant living area

Dining area and kitchen

Modern kitchen Cozy bedroom
All information is correct to the best of our knowledge. Errors and prior sale excepted. This prospectus is purely for information purposes. Only the notarized deed of sale is legally binding.