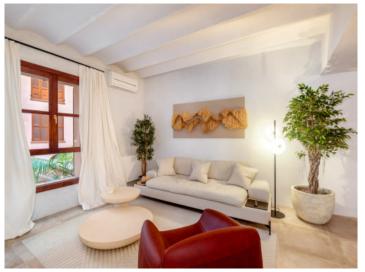

It has its own parking space in the underground garage directly below the apartment, which is easily accessible and allows convenient parking.

Access to this luxurious apartment is via a typical Mallorcan patio. From there, a stone staircase leads to the entrance. The apartment offers a living space of 81.40 sqm and comprises a bedroom, a bathroom and an open-plan living and dining area with a modern kitchen and cooking island. Numerous cleverly integrated cupboards offer plenty of storage space and ensure that the space is used extremely intelligently.

The apartment has smart-controlled air conditioning in the living room and bedroom as well as gas central heating. Matching the furnishings are wooden windows with double glazing that offer a view of the charming inner courtyard. The stone floor and the use of exclusive materials underline the high-quality construction. The tasteful and high-quality furniture completes the elegant overall picture, but is not included in the price, although it can be taken over.

PORTA MALLORQUINA® Your home. Our passion.

Beautiful living area

Living area

Elegant living area

Dining area and kitchen

Modern kitchen Cozy bedroom
All information is correct to the best of our knowledge. Errors and prior sale excepted. This prospectus is purely for information purposes. Only the notarized deed of sale is legally binding.