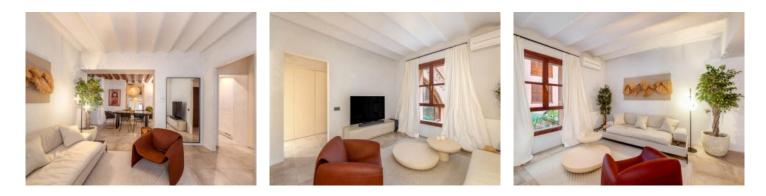

It has its own parking space in the underground garage directly below the apartment, which is easily accessible and allows convenient parking.

Access to this luxurious apartment is via a typical Mallorcan patio. From there, a stone staircase leads to the entrance. The apartment offers a living space of 81.40 sqm and comprises a bedroom, a bathroom and an open-plan living and dining area with a modern kitchen and cooking island. Numerous cleverly integrated cupboards offer plenty of storage space and ensure that the space is used extremely intelligently.

The apartment has smart-controlled air conditioning in the living room and bedroom as well as gas central heating. Matching the furnishings are wooden windows with double glazing that offer a view of the charming inner courtyard. The stone floor and the use of exclusive materials underline the high-quality construction. The tasteful and high-quality furniture completes the elegant overall picture, but is not included in the price, although it can be taken over.