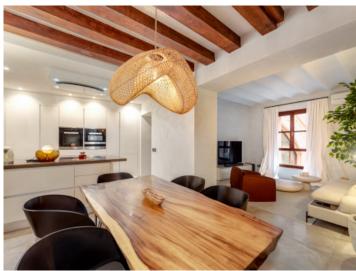

It has its own parking space in the underground garage directly below the apartment, which is easily accessible and allows convenient parking.

Access to this luxurious apartment is via a typical Mallorcan patio. From there, a stone staircase leads to the entrance. The apartment offers a living space of 81.40 sqm and comprises a bedroom, a bathroom and an open-plan living and dining area with a modern kitchen and cooking island. Numerous cleverly integrated cupboards offer plenty of storage space and ensure that the space is used extremely intelligently.

The apartment has smart-controlled air conditioning in the living room and bedroom as well as gas central heating. Matching the furnishings are wooden windows with double glazing that offer a view of the charming inner courtyard. The stone floor and the use of exclusive materials underline the high-quality construction. The tasteful and high-quality furniture completes the elegant overall picture, but is not included in the price, although it can be taken over.

PORTA MALLORQUINA® Your home. Our passion.

Beautiful living area

Living area

Elegant living area

Dining area and kitchen

Modern kitchen Cozy bedroom
All information is correct to the best of our knowledge. Errors and prior sale excepted. This prospectus is purely for information purposes. Only the notarized deed of sale is legally binding.