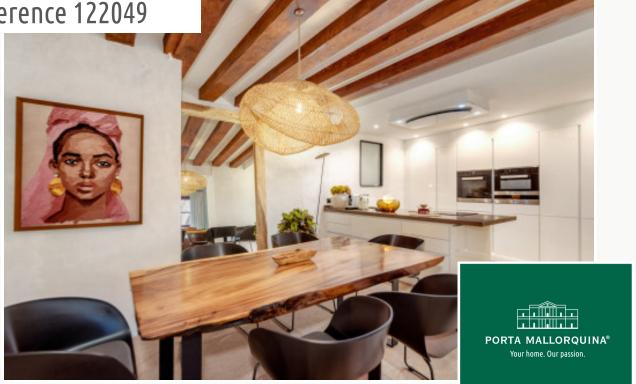

#### **Details:**

In the heart of Palma's old town, close to the cathedral, with restaurants and stores in the immediate vicinity, you will find this extremely charming old town apartment, which has been lovingly renovated.

It has its own parking space in the underground garage directly below the apartment, which is easily accessible and allows convenient parking.

Access to this luxurious apartment is via a typical Mallorcan patio. From there, a stone staircase leads to the entrance. The apartment offers a living space of 81.40 sqm and comprises a bedroom, a bathroom and an open-plan living and dining area with a modern kitchen and cooking island. Numerous cleverly integrated cupboards offer plenty of storage space and ensure that the space is used extremely intelligently.

The apartment has smart-controlled air conditioning in the living room and bedroom as well as gas central heating. Matching the furnishings are wooden windows with double glazing that offer a view of the charming inner courtyard. The stone floor and the use of exclusive materials underline the high-quality construction. The tasteful and high-quality furniture completes the elegant overall picture, but is not included in the price, although it can be taken over.