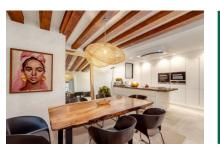

#### **Details:**

In the heart of Palma's old town, close to the cathedral, with restaurants and stores in the immediate vicinity, you will find this extremely charming old town apartment, which has been lovingly renovated.

It has its own parking space in the underground garage directly below the apartment, which is easily accessible and allows convenient parking.

Access to this luxurious apartment is via a typical Mallorcan patio. From there, a stone staircase leads to the entrance. The apartment offers a living space of 81.40 sqm and comprises a bedroom, a bathroom and an open-plan living and dining area with a modern kitchen and cooking island. Numerous cleverly integrated cupboards offer plenty of storage space and ensure that the space is used extremely intelligently.

The apartment has smart-controlled air conditioning in the living room and bedroom as well as gas central heating. Matching the furnishings are wooden windows with double glazing that offer a view of the charming inner courtyard. The stone floor and the use of exclusive materials underline the high-quality construction. The tasteful and high-quality furniture completes the elegant overall picture, but is not included in the price, although it can be taken over.