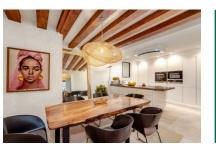

It has its own parking space in the underground garage directly below the apartment, which is easily accessible and allows convenient parking.

Access to this luxurious apartment is via a typical Mallorcan patio. From there, a stone staircase leads to the entrance. The apartment offers a living space of 81.40 sqm and comprises a bedroom, a bathroom and an open-plan living and dining area with a modern kitchen and cooking island. Numerous cleverly integrated cupboards offer plenty of storage space and ensure that the space is used extremely intelligently.

PORTA MALLORQUINA® Your home. Our passion.

Beautiful living area

Living area

Elegant living area

Dining area and kitchen

Modern kitchen Cozy bedroom
All information is correct to the best of our knowledge. Errors and prior sale excepted. This prospectus is purely for information purposes. Only the notarized deed of sale is legally binding.