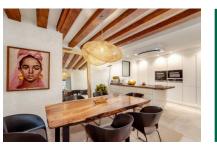

It has its own parking space in the underground garage directly below the apartment, which is easily accessible and allows convenient parking.

Access to this luxurious apartment is via a typical Mallorcan patio. From there, a stone staircase leads to the entrance. The apartment offers a living space of 81.40 sqm and comprises a bedroom, a bathroom and an open-plan living and dining area with a modern kitchen and cooking island. Numerous cleverly integrated cupboards offer plenty of storage space and ensure that the space is used extremely intelligently.

The apartment has smart-controlled air conditioning in the living room and bedroom as well as gas central heating. Matching the furnishings are wooden windows with double glazing that offer a view of the charming inner courtyard. The stone floor and the use of exclusive materials underline the high-quality construction. The tasteful and high-quality furniture completes the elegant overall picture, but is not included in the price, although it can be taken over.

PORTA MALLORQUINA® Your home. Our passion.

Beautiful living area

Living area

Elegant living area

Dining area and kitchen

Modern kitchen Cozy bedroom
All information is correct to the best of our knowledge. Errors and prior sale excepted. This prospectus is purely for information purposes. Only the notarized deed of sale is legally binding.