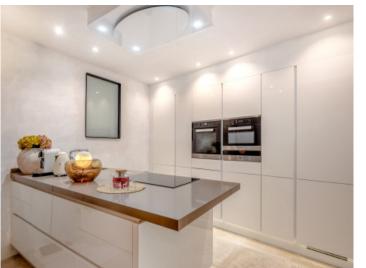

It has its own parking space in the underground garage directly below the apartment, which is easily accessible and allows convenient parking.

Access to this luxurious apartment is via a typical Mallorcan patio. From there, a stone staircase leads to the entrance. The apartment offers a living space of 81.40 sqm and comprises a bedroom, a bathroom and an open-plan living and dining area with a modern kitchen and cooking island. Numerous cleverly integrated cupboards offer plenty of storage space and ensure that the space is used extremely intelligently.

PORTA MALLORQUINA® Your home. Our passion.

Beautiful living area

Living area

Elegant living area

Dining area and kitchen

Modern kitchen Cozy bedroom
All information is correct to the best of our knowledge. Errors and prior sale excepted. This prospectus is purely for information purposes. Only the notarized deed of sale is legally binding.