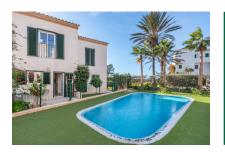

#### **Details:**

This enchanting maisonette-apartment is situated in a compact, well-maintained residential community with a total of 12 apartments and 2 penthouses and which was completed in 2019. The complex is completely surrounded by excellently-constructed stone walls.

Access is via an electric gate with an entry-controlled intercom, and opens to a lovely view of the neatly-kept communal area with its typical island plants and the pool landscape.

This particular property is reached via a a few steps leading to the modern,14 sqm entrance area which also serves as a covered terrace. The ground floor includes includes a pleasant living/dining area with openly-designed kitchen, a quest WC, and a storage room under the stairs.

Exterior view

Lovely covered terrace

Terrace and garden

Communal pool

Sunny terrace

Sea views

All information is correct to the best of our knowledge. Errors and prior sale excepted. This prospectus is purely for information purposes. Only the notarized deed of sale is legally binding.