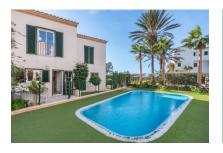

Access is via an electric gate with an entry-controlled intercom, and opens to a lovely view of the neatly-kept communal area with its typical island plants and the pool landscape.

This particular property is reached via a a few steps leading to the modern,14 sqm entrance area which also serves as a covered terrace. The ground floor includes includes a pleasant living/dining area with openly-designed kitchen, a quest WC, and a storage room under the stairs.

From the living area there is access to a tastefully-furnished terrace and to the compact, low-maintenance garden - the perfect place to enjoy relaxing time with family and friends. Behind the kitchen is a further comfortable seating corner from where there is direct access to the pool.

Exterior view

Lovely covered terrace

Terrace and garden

Communal pool

Sunny terrace

Sea views

All information is correct to the best of our knowledge. Errors and prior sale excepted. This prospectus is purely for information purposes. Only the notarized deed of sale is legally binding.