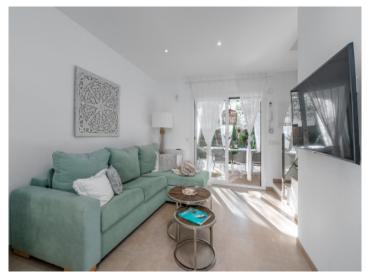

Access is via an electric gate with an entry-controlled intercom, and opens to a lovely view of the neatly-kept communal area with its typical island plants and the pool landscape.

This particular property is reached via a a few steps leading to the modern,14 sqm entrance area which also serves as a covered terrace. The ground floor includes includes a pleasant living/dining area with openly-designed kitchen, a quest WC, and a storage room under the stairs.

From the living area there is access to a tastefully-furnished terrace and to the compact, low-maintenance garden - the perfect place to enjoy relaxing time with family and friends. Behind the kitchen is a further comfortable seating corner from where there is direct access to the pool.

Sea views

Additional terrace with seating

Light-flooded living area

Open plan living and dining area

Dining area and kitchen

Modern, fully equipped kitchen

All information is correct to the best of our knowledge. Errors and prior sale excepted. This prospectus is purely for information purposes. Only the notarized deed of sale is legally binding.