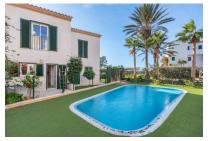

#### **Details:**

This enchanting maisonette-apartment is situated in a compact, well-maintained residential community with a total of 12 apartments and 2 penthouses and which was completed in 2019. The complex is completely surrounded by excellently-constructed stone walls.

Access is via an electric gate with an entry-controlled intercom, and opens to a lovely view of the neatly-kept communal area with its typical island plants and the pool landscape.

This particular property is reached via a a few steps leading to the modern,14 sqm entrance area which also serves as a covered terrace. The ground floor includes includes a pleasant living/dining area with openly-designed kitchen, a quest WC, and a storage room under the stairs.

Exterior view

Lovely covered terrace

Terrace and garden

Communal pool

Sunny terrace

Sea views

All information is correct to the best of our knowledge. Errors and prior sale excepted. This prospectus is purely for information purposes. Only the notarized deed of sale is legally binding.