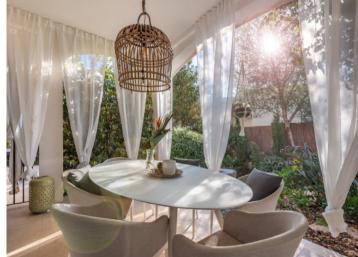

Access is via an electric gate with an entry-controlled intercom, and opens to a lovely view of the neatly-kept communal area with its typical island plants and the pool landscape.

This particular property is reached via a a few steps leading to the modern,14 sqm entrance area which also serves as a covered terrace. The ground floor includes includes a pleasant living/dining area with openly-designed kitchen, a quest WC, and a storage room under the stairs.

From the living area there is access to a tastefully-furnished terrace and to the compact, low-maintenance garden - the perfect place to enjoy relaxing time with family and friends. Behind the kitchen is a further comfortable seating corner from where there is direct access to the pool.

Sea views

Additional terrace with seating

Light-flooded living area

Open plan living and dining area

Dining area and kitchen

Modern, fully equipped kitchen

All information is correct to the best of our knowledge. Errors and prior sale excepted. This prospectus is purely for information purposes. Only the notarized deed of sale is legally binding.