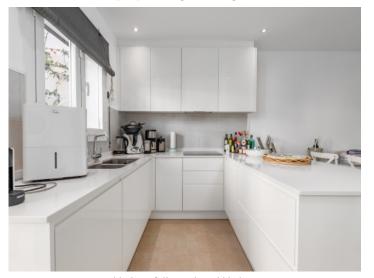

Access is via an electric gate with an entry-controlled intercom, and opens to a lovely view of the neatly-kept communal area with its typical island plants and the pool landscape.

This particular property is reached via a a few steps leading to the modern,14 sqm entrance area which also serves as a covered terrace. The ground floor includes includes a pleasant living/dining area with openly-designed kitchen, a quest WC, and a storage room under the stairs.

Sea views

Additional terrace with seating

Light-flooded living area

Open plan living and dining area

Dining area and kitchen

Modern, fully equipped kitchen

All information is correct to the best of our knowledge. Errors and prior sale excepted. This prospectus is purely for information purposes. Only the notarized deed of sale is legally binding.