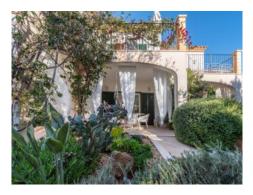

Access is via an electric gate with an entry-controlled intercom, and opens to a lovely view of the neatly-kept communal area with its typical island plants and the pool landscape.

This particular property is reached via a a few steps leading to the modern,14 sqm entrance area which also serves as a covered terrace. The ground floor includes includes a pleasant living/dining area with openly-designed kitchen, a quest WC, and a storage room under the stairs.

From the living area there is access to a tastefully-furnished terrace and to the compact, low-maintenance garden - the perfect place to enjoy relaxing time with family and friends. Behind the kitchen is a further comfortable seating corner from where there is direct access to the pool.

Exterior view

Lovely covered terrace

Terrace and garden

Communal pool

Sunny terrace

Sea views

All information is correct to the best of our knowledge. Errors and prior sale excepted. This prospectus is purely for information purposes. Only the notarized deed of sale is legally binding.