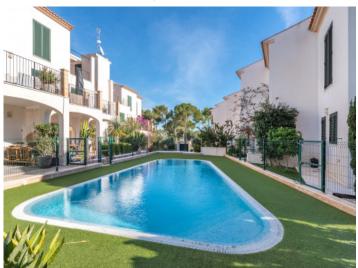

Access is via an electric gate with an entry-controlled intercom, and opens to a lovely view of the neatly-kept communal area with its typical island plants and the pool landscape.

This particular property is reached via a a few steps leading to the modern,14 sqm entrance area which also serves as a covered terrace. The ground floor includes includes a pleasant living/dining area with openly-designed kitchen, a quest WC, and a storage room under the stairs.

Exterior view

Lovely covered terrace

Terrace and garden

Communal pool

Sunny terrace

Sea views

All information is correct to the best of our knowledge. Errors and prior sale excepted. This prospectus is purely for information purposes. Only the notarized deed of sale is legally binding.