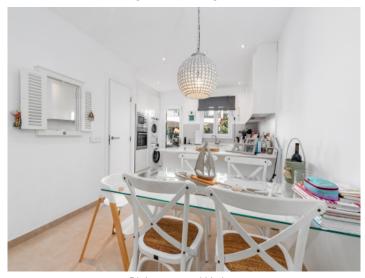

Access is via an electric gate with an entry-controlled intercom, and opens to a lovely view of the neatly-kept communal area with its typical island plants and the pool landscape.

This particular property is reached via a a few steps leading to the modern,14 sqm entrance area which also serves as a covered terrace. The ground floor includes includes a pleasant living/dining area with openly-designed kitchen, a quest WC, and a storage room under the stairs.

Sea views

Additional terrace with seating

Light-flooded living area

Open plan living and dining area

Dining area and kitchen

Modern, fully equipped kitchen

All information is correct to the best of our knowledge. Errors and prior sale excepted. This prospectus is purely for information purposes. Only the notarized deed of sale is legally binding.