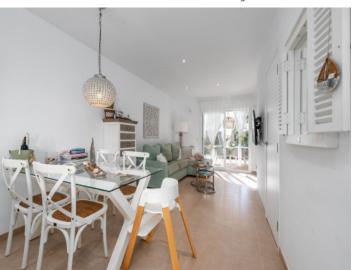

Access is via an electric gate with an entry-controlled intercom, and opens to a lovely view of the neatly-kept communal area with its typical island plants and the pool landscape.

This particular property is reached via a a few steps leading to the modern,14 sqm entrance area which also serves as a covered terrace. The ground floor includes includes a pleasant living/dining area with openly-designed kitchen, a quest WC, and a storage room under the stairs.

Sea views

Additional terrace with seating

Light-flooded living area

Open plan living and dining area

Dining area and kitchen

Modern, fully equipped kitchen

All information is correct to the best of our knowledge. Errors and prior sale excepted. This prospectus is purely for information purposes. Only the notarized deed of sale is legally binding.