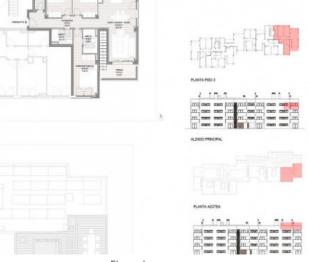

The complex consists of 19 living units distributed over 4 levels, with 33 external parking spaces with pre-installation for electric vehicle charging points.

On the ground level there are 2 staircases, 2 lifts, and 4 apartments each with terrace and garden. Distributed over each of the 3 upper levels are 5 apartments, accessible via stairs or the lifts. On the roof there is a communal area for installations, and for 5 private terraces which belong to the 3rd. floor apartments, with pre-installation for a pool.

Garden with pool

Playground

Penthouse with pool in Cala Ratjada

Building

Building

Floor plan

All information is correct to the best of our knowledge. Errors and prior sale excepted. This prospectus is purely for information purposes. Only the notarized deed of sale is legally binding.