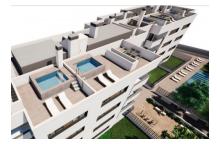

The complex consists of 19 living units distributed over 4 levels, with 33 external parking spaces with pre-installation for electric vehicle charging points.

On the ground level there are 2 staircases, 2 lifts, and 4 apartments each with terrace and garden. Distributed over each of the 3 upper levels are 5 apartments, accessible via stairs or the lifts. On the roof there is a communal area for installations, and for 5 private terraces which belong to the 3rd. floor apartments, with pre-installation for a pool.

The communal external area includes a pool, a large sun terrace, the garden, and a childrens' playground for the younger occupants.

Garden with pool

Playground

Penthouse with pool in Cala Ratjada

Building

Building

Floor plan

All information is correct to the best of our knowledge. Errors and prior sale excepted. This prospectus is purely for information purposes. Only the notarized deed of sale is legally binding.