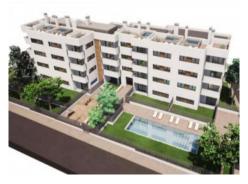

The complex consists of 19 living units distributed over 4 levels, with 33 external parking spaces with pre-installation for electric vehicle charging points.

On the ground level there are 2 staircases, 2 lifts, and 4 apartments each with terrace and garden. Distributed over each of the 3 upper levels are 5 apartments, accessible via stairs or the lifts. On the roof there is a communal area for installations, and for 5 private terraces which belong to the 3rd. floor apartments, with pre-installation for a pool.

The communal external area includes a pool, a large sun terrace, the garden, and a childrens' playground for the younger occupants.

Exterior view

Playground

Exterior view

Exterior view

Exterior view

Exterior view

All information is correct to the best of our knowledge. Errors and prior sale excepted. This prospectus is purely for information purposes. Only the notarized deed of sale is legally binding.