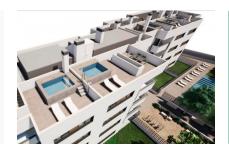

The complex consists of 19 living units distributed over 4 levels, with 33 external parking spaces with pre-installation for electric vehicle charging points.

On the ground level there are 2 staircases, 2 lifts, and 4 apartments each with terrace and garden. Distributed over each of the 3 upper levels are 5 apartments, accessible via stairs or the lifts. On the roof there is a communal area for installations, and for 5 private terraces which belong to the 3rd. floor apartments, with pre-installation for a pool.

The communal external area includes a pool, a large sun terrace, the garden, and a childrens' playground for the younger occupants.

Garden with pool

Playground

Penthouse with pool in Cala Ratjada

Building

Building

Floor plan

All information is correct to the best of our knowledge. Errors and prior sale excepted. This prospectus is purely for information purposes. Only the notarized deed of sale is legally binding.