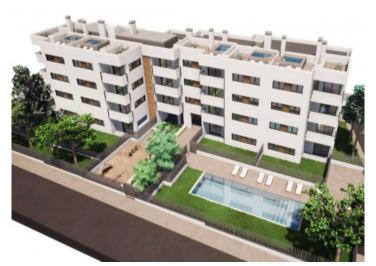

The complex consists of 19 living units distributed over 4 levels, with 33 external parking spaces with pre-installation for electric vehicle charging points.

On the ground level there are 2 staircases, 2 lifts, and 4 apartments each with terrace and garden. Distributed over each of the 3 upper levels are 5 apartments, accessible via stairs or the lifts. On the roof there is a communal area for installations, and for 5 private terraces which belong to the 3rd. floor apartments, with pre-installation for a pool.

The communal external area includes a pool, a large sun terrace, the garden, and a childrens' playground for the younger occupants.

Garden with pool

Playground

Penthouse with pool in Cala Ratjada

Building

Building

Floor plan

All information is correct to the best of our knowledge. Errors and prior sale excepted. This prospectus is purely for information purposes. Only the notarized deed of sale is legally binding.