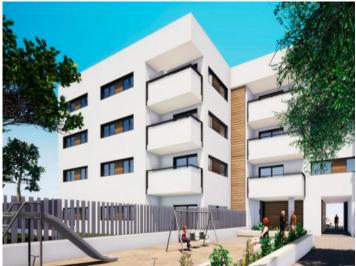

The complex consists of 19 living units distributed over 4 levels, with 33 external parking spaces with pre-installation for electric vehicle charging points.

On the ground level there are 2 staircases, 2 lifts, and 4 apartments each with terrace and garden. Distributed over each of the 3 upper levels are 5 apartments, accessible via stairs or the lifts. On the roof there is a communal area for installations, and for 5 private terraces which belong to the 3rd. floor apartments, with pre-installation for a pool.

The communal external area includes a pool, a large sun terrace, the garden, and a childrens' playground for the younger occupants.

Exterior view

Playground

Exterior view

Exterior view

Exterior view

Exterior view

All information is correct to the best of our knowledge. Errors and prior sale excepted. This prospectus is purely for information purposes. Only the notarized deed of sale is legally binding.