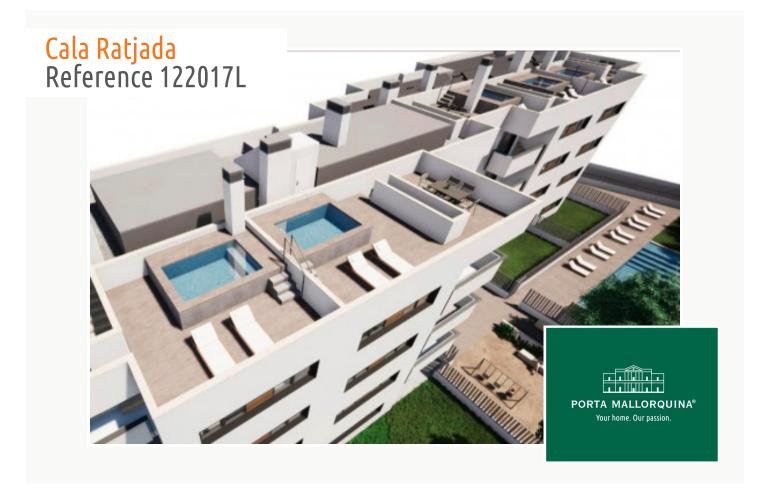

The complex consists of 19 living units distributed over 4 levels, with 33 external parking spaces with pre-installation for electric vehicle charging points.

On the ground level there are 2 staircases, 2 lifts, and 4 apartments each with terrace and garden. Distributed over each of the 3 upper levels are 5 apartments, accessible via stairs or the lifts. On the roof there is a communal area for installations, and for 5 private terraces which belong to the 3rd. floor apartments, with pre-installation for a pool.

The communal external area includes a pool, a large sun terrace, the garden, and a childrens' playground for the younger occupants.

Garden with pool

Playground

Penthouse with pool in Cala Ratjada

Building

Building

Floor plan

All information is correct to the best of our knowledge. Errors and prior sale excepted. This prospectus is purely for information purposes. Only the notarized deed of sale is legally binding.