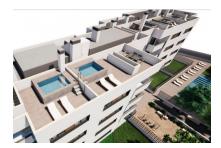

The complex consists of 19 living units distributed over 4 levels, with 33 external parking spaces with pre-installation for electric vehicle charging points.

On the ground level there are 2 staircases, 2 lifts, and 4 apartments each with terrace and garden. Distributed over each of the 3 upper levels are 5 apartments, accessible via stairs or the lifts. On the roof there is a communal area for installations, and for 5 private terraces which belong to the 3rd. floor apartments, with pre-installation for a pool.

The communal external area includes a pool, a large sun terrace, the garden, and a childrens' playground for the younger occupants.

Garden with pool

Playground

Penthouse with pool in Cala Ratjada

Building

Building

Floor plan

All information is correct to the best of our knowledge. Errors and prior sale excepted. This prospectus is purely for information purposes. Only the notarized deed of sale is legally binding.