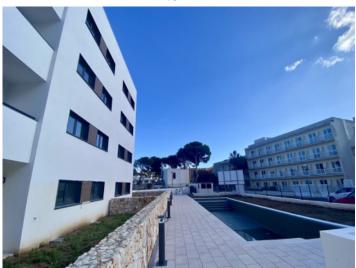

The complex consists of 19 living units distributed over 4 levels, with 33 external parking spaces with pre-installation for electric vehicle charging points.

On the ground level there are 2 staircases, 2 lifts, and 4 apartments each with terrace and garden. Distributed over each of the 3 upper levels are 5 apartments, accessible via stairs or the lifts. On the roof there is a communal area for installations, and for 5 private terraces which belong to the 3rd. floor apartments, with pre-installation for a pool.

The communal external area includes a pool, a large sun terrace, the garden, and a childrens' playground for the younger occupants.

Exterior view

Playground

Exterior view

Exterior view

Exterior view

Exterior view

All information is correct to the best of our knowledge. Errors and prior sale excepted. This prospectus is purely for information purposes. Only the notarized deed of sale is legally binding.