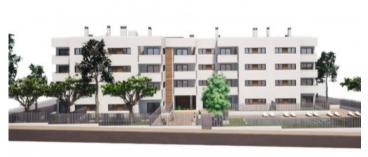

The complex consists of 19 living units distributed over 4 levels, with 33 external parking spaces with pre-installation for electric vehicle charging points.

On the ground level there are 2 staircases, 2 lifts, and 4 apartments each with terrace and garden. Distributed over each of the 3 upper levels are 5 apartments, accessible via stairs or the lifts. On the roof there is a communal area for installations, and for 5 private terraces which belong to the 3rd. floor apartments, with pre-installation for a pool.

Exterior view

Playground

Exterior view

Exterior view

Exterior view

Exterior view

All information is correct to the best of our knowledge. Errors and prior sale excepted. This prospectus is purely for information purposes. Only the notarized deed of sale is legally binding.