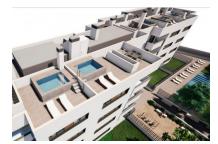

The complex consists of 19 living units distributed over 4 levels, with 33 external parking spaces with pre-installation for electric vehicle charging points.

On the ground level there are 2 staircases, 2 lifts, and 4 apartments each with terrace and garden. Distributed over each of the 3 upper levels are 5 apartments, accessible via stairs or the lifts. On the roof there is a communal area for installations, and for 5 private terraces which belong to the 3rd. floor apartments, with pre-installation for a pool.

The communal external area includes a pool, a large sun terrace, the garden, and a childrens' playground for the younger occupants.

Garden with pool

Playground

Penthouse with pool in Cala Ratjada

Building

Building

Floor plan

All information is correct to the best of our knowledge. Errors and prior sale excepted. This prospectus is purely for information purposes. Only the notarized deed of sale is legally binding.