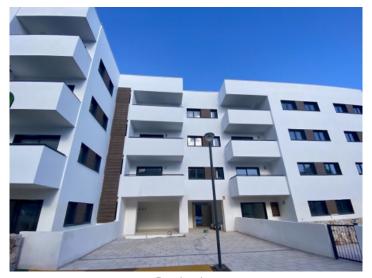

The complex consists of 19 living units distributed over 4 levels, with 33 external parking spaces with pre-installation for electric vehicle charging points.

On the ground level there are 2 staircases, 2 lifts, and 4 apartments each with terrace and garden. Distributed over each of the 3 upper levels are 5 apartments, accessible via stairs or the lifts. On the roof there is a communal area for installations, and for 5 private terraces which belong to the 3rd. floor apartments, with pre-installation for a pool.

Exterior view

Playground

Exterior view

Exterior view

Exterior view

Exterior view

All information is correct to the best of our knowledge. Errors and prior sale excepted. This prospectus is purely for information purposes. Only the notarized deed of sale is legally binding.