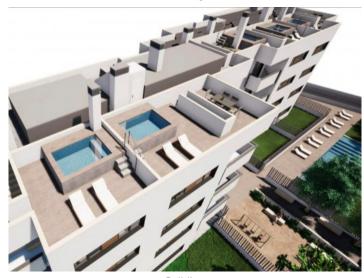

The complex consists of 19 living units distributed over 4 levels, with 33 external parking spaces with pre-installation for electric vehicle charging points.

On the ground level there are 2 staircases, 2 lifts, and 4 apartments each with terrace and garden. Distributed over each of the 3 upper levels are 5 apartments, accessible via stairs or the lifts. On the roof there is a communal area for installations, and for 5 private terraces which belong to the 3rd. floor apartments, with pre-installation for a pool.

The communal external area includes a pool, a large sun terrace, the garden, and a childrens' playground for the younger occupants.