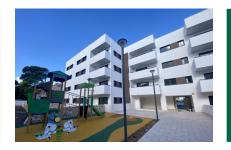

The complex consists of 19 living units distributed over 4 levels, with 33 external parking spaces with pre-installation for electric vehicle charging points.

On the ground level there are 2 staircases, 2 lifts, and 4 apartments each with terrace and garden. Distributed over each of the 3 upper levels are 5 apartments, accessible via stairs or the lifts. On the roof there is a communal area for installations, and for 5 private terraces which belong to the 3rd. floor apartments, with pre-installation for a pool.

The communal external area includes a pool, a large sun terrace, the garden, and a childrens' playground for the younger occupants.

Playground

Floor plan

Exterior view

Playground

Exterior view

Exterior view

All information is correct to the best of our knowledge. Errors and prior sale excepted. This prospectus is purely for information purposes. Only the notarized deed of sale is legally binding.

Exterior view

Penthouse with private pool in Cala Ratjada

Building

Building

Building

Garden with pool

All information is correct to the best of our knowledge. Errors and prior sale excepted. This prospectus is purely for information purposes. Only the notarized deed of sale is legally binding.