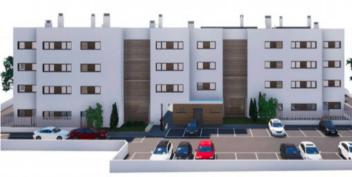

The complex consists of 19 living units distributed over 4 levels, with 33 external parking spaces with pre-installation for electric vehicle charging points.

On the ground level there are 2 staircases, 2 lifts, and 4 apartments each with terrace and garden. Distributed over each of the 3 upper levels are 5 apartments, accessible via stairs or the lifts. On the roof there is a communal area for installations, and for 5 private terraces which belong to the 3rd. floor apartments, with pre-installation for a pool.

Playground

Floor plan

Exterior view

Playground

Exterior view

Exterior view

All information is correct to the best of our knowledge. Errors and prior sale excepted. This prospectus is purely for information purposes. Only the notarized deed of sale is legally binding.

Exterior view

Penthouse with private pool in Cala Ratjada

Building

Building

Building

Garden with pool

All information is correct to the best of our knowledge. Errors and prior sale excepted. This prospectus is purely for information purposes. Only the notarized deed of sale is legally binding.