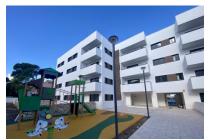

The complex consists of 19 living units distributed over 4 levels, with 33 external parking spaces with pre-installation for electric vehicle charging points.

On the ground level there are 2 staircases, 2 lifts, and 4 apartments each with terrace and garden. Distributed over each of the 3 upper levels are 5 apartments, accessible via stairs or the lifts. On the roof there is a communal area for installations, and for 5 private terraces which belong to the 3rd. floor apartments, with pre-installation for a pool.

The communal external area includes a pool, a large sun terrace, the garden, and a childrens' playground for the younger occupants.

Playground

Floor plan

Exterior view

Playground

Exterior view

Exterior view

All information is correct to the best of our knowledge. Errors and prior sale excepted. This prospectus is purely for information purposes. Only the notarized deed of sale is legally binding.

Exterior view

Penthouse with private pool in Cala Ratjada

Building

Building

Building

Garden with pool

All information is correct to the best of our knowledge. Errors and prior sale excepted. This prospectus is purely for information purposes. Only the notarized deed of sale is legally binding.