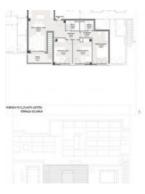

# New residential complex with community pool and children's playground in Cala Ratjada - penthouse with private pool

constructed area: 151 m<sup>2</sup> swimming pool:

bedrooms: 3 energy certificate: c

bathrooms: 2

balcony/terrace: ✓

sea view: - **price: € 547,800.-**

Playground

Floor plan

Exterior view

Playground

Exterior view

Exterior view

All information is correct to the best of our knowledge. Errors and prior sale excepted. This prospectus is purely for information purposes. Only the notarized deed of sale is legally binding.