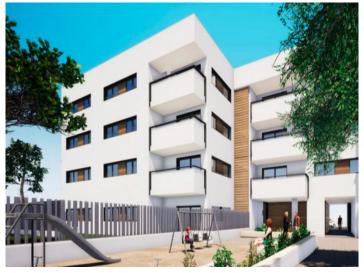

#### **Details:**

This exclusive, newly-built project is under construction in a prime location on the north coast of Mallorca, only a few steps from the sea and the idyllic beaches of the immediate area. It presents a wonderful combination of modern architecture, well-considered design, and high-quality interior specifications.

The complex consists of 19 living units distributed over 4 levels, with 33 external parking spaces with pre-installation for electric vehicle charging points.

On the ground level there are 2 staircases, 2 lifts, and 4 apartments each with terrace and garden. Distributed over each of the 3 upper levels are 5 apartments, accessible via stairs or the lifts. On the roof there is a communal area for installations, and for 5 private terraces which belong to the 3rd. floor apartments, with pre-installation for a pool.

The communal external area includes a pool, a large sun terrace, the garden, and a childrens' playground for the younger occupants.

Playground

Floor plan

Exterior view

Playground

Exterior view

Exterior view

All information is correct to the best of our knowledge. Errors and prior sale excepted. This prospectus is purely for information purposes. Only the notarized deed of sale is legally binding.

Exterior view

Penthouse with private pool in Cala Ratjada

Building

Building

Building

Garden with pool

All information is correct to the best of our knowledge. Errors and prior sale excepted. This prospectus is purely for information purposes. Only the notarized deed of sale is legally binding.