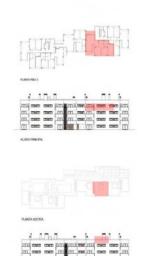

The complex consists of 19 living units distributed over 4 levels, with 33 external parking spaces with pre-installation for electric vehicle charging points.

On the ground level there are 2 staircases, 2 lifts, and 4 apartments each with terrace and garden. Distributed over each of the 3 upper levels are 5 apartments, accessible via stairs or the lifts. On the roof there is a communal area for installations, and for 5 private terraces which belong to the 3rd. floor apartments, with pre-installation for a pool.

Playground

Floor plan

Exterior view

Playground

Exterior view

Exterior view

All information is correct to the best of our knowledge. Errors and prior sale excepted. This prospectus is purely for information purposes. Only the notarized deed of sale is legally binding.