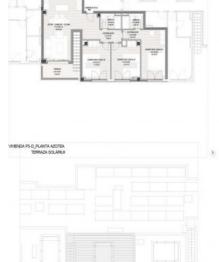

# New residential complex with community pool and children's playground in Cala Ratjada - penthouse with private pool

constructed area: 151 m<sup>2</sup> swimming pool:

bedrooms: 3 energy certificate: c

The complex consists of 19 living units distributed over 4 levels, with 33 external parking spaces with pre-installation for electric vehicle charging points.

On the ground level there are 2 staircases, 2 lifts, and 4 apartments each with terrace and garden. Distributed over each of the 3 upper levels are 5 apartments, accessible via stairs or the lifts. On the roof there is a communal area for installations, and for 5 private terraces which belong to the 3rd. floor apartments, with pre-installation for a pool.

Playground

Floor plan

Exterior view

Playground

Exterior view

Exterior view

All information is correct to the best of our knowledge. Errors and prior sale excepted. This prospectus is purely for information purposes. Only the notarized deed of sale is legally binding.