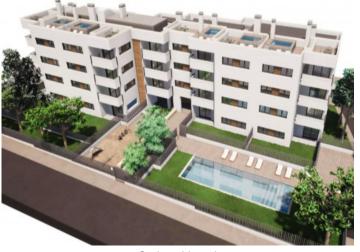

The complex consists of 19 living units distributed over 4 levels, with 33 external parking spaces with pre-installation for electric vehicle charging points.

On the ground level there are 2 staircases, 2 lifts, and 4 apartments each with terrace and garden. Distributed over each of the 3 upper levels are 5 apartments, accessible via stairs or the lifts. On the roof there is a communal area for installations, and for 5 private terraces which belong to the 3rd. floor apartments, with pre-installation for a pool.

The communal external area includes a pool, a large sun terrace, the garden, and a childrens' playground for the younger occupants.