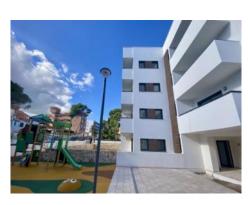

The complex consists of 19 living units distributed over 4 levels, with 33 external parking spaces with pre-installation for electric vehicle charging points.

On the ground level there are 2 staircases, 2 lifts, and 4 apartments each with terrace and garden. Distributed over each of the 3 upper levels are 5 apartments, accessible via stairs or the lifts. On the roof there is a communal area for installations, and for 5 private terraces which belong to the 3rd. floor apartments, with pre-installation for a pool.

The communal external area includes a pool, a large sun terrace, the garden, and a childrens' playground for the younger occupants.

Playground

Floor plan

Exterior view

Playground

Exterior view

Exterior view

All information is correct to the best of our knowledge. Errors and prior sale excepted. This prospectus is purely for information purposes. Only the notarized deed of sale is legally binding.

Exterior view

Penthouse with private pool in Cala Ratjada

Building

Building

Building

Garden with pool

All information is correct to the best of our knowledge. Errors and prior sale excepted. This prospectus is purely for information purposes. Only the notarized deed of sale is legally binding.