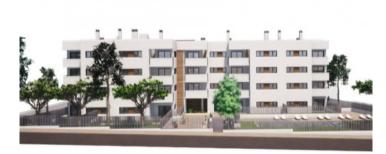

The complex consists of 19 living units distributed over 4 levels, with 33 external parking spaces with pre-installation for electric vehicle charging points.

On the ground level there are 2 staircases, 2 lifts, and 4 apartments each with terrace and garden. Distributed over each of the 3 upper levels are 5 apartments, accessible via stairs or the lifts. On the roof there is a communal area for installations, and for 5 private terraces which belong to the 3rd. floor apartments, with pre-installation for a pool.

Playground

Floor plan

Exterior view

Playground

Exterior view

Exterior view

All information is correct to the best of our knowledge. Errors and prior sale excepted. This prospectus is purely for information purposes. Only the notarized deed of sale is legally binding.

Exterior view

Penthouse with private pool in Cala Ratjada

Building

Building

Building

Garden with pool

All information is correct to the best of our knowledge. Errors and prior sale excepted. This prospectus is purely for information purposes. Only the notarized deed of sale is legally binding.