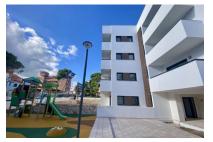

The complex consists of 19 living units distributed over 4 levels, with 33 external parking spaces with pre-installation for electric vehicle charging points.

On the ground level there are 2 staircases, 2 lifts, and 4 apartments each with terrace and garden. Distributed over each of the 3 upper levels are 5 apartments, accessible via stairs or the lifts. On the roof there is a communal area for installations, and for 5 private terraces which belong to the 3rd. floor apartments, with pre-installation for a pool.

The communal external area includes a pool, a large sun terrace, the garden, and a childrens' playground for the younger occupants.

Exterior view

Pool area

Playground

Floor plan

All information is correct to the best of our knowledge. Errors and prior sale excepted. This prospectus is purely for information purposes. Only the notarized deed of sale is legally binding.

Exterior view

Exterior view

Building

Building

Garden with pool

Playground

All information is correct to the best of our knowledge. Errors and prior sale excepted. This prospectus is purely for information purposes. Only the notarized deed of sale is legally binding.