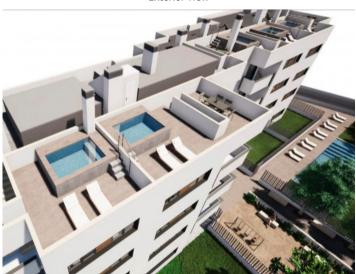

The complex consists of 19 living units distributed over 4 levels, with 33 external parking spaces with pre-installation for electric vehicle charging points.

On the ground level there are 2 staircases, 2 lifts, and 4 apartments each with terrace and garden. Distributed over each of the 3 upper levels are 5 apartments, accessible via stairs or the lifts. On the roof there is a communal area for installations, and for 5 private terraces which belong to the 3rd. floor apartments, with pre-installation for a pool.

The communal external area includes a pool, a large sun terrace, the garden, and a childrens' playground for the younger occupants.

Exterior view

Pool area

Playground

Floor plan

All information is correct to the best of our knowledge. Errors and prior sale excepted. This prospectus is purely for information purposes. Only the notarized deed of sale is legally binding.