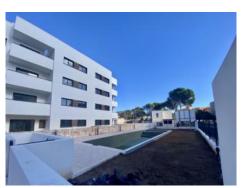

The complex consists of 19 living units distributed over 4 levels, with 33 external parking spaces with pre-installation for electric vehicle charging points.

On the ground level there are 2 staircases, 2 lifts, and 4 apartments each with terrace and garden. Distributed over each of the 3 upper levels are 5 apartments, accessible via stairs or the lifts. On the roof there is a communal area for installations, and for 5 private terraces which belong to the 3rd. floor apartments, with pre-installation for a pool.

The communal external area includes a pool, a large sun terrace, the garden, and a childrens' playground for the younger occupants.

Exterior view

Pool area

Playground

Floor plan

All information is correct to the best of our knowledge. Errors and prior sale excepted. This prospectus is purely for information purposes. Only the notarized deed of sale is legally binding.

Exterior view

Exterior view

Building

Building

Garden with pool

Playground

All information is correct to the best of our knowledge. Errors and prior sale excepted. This prospectus is purely for information purposes. Only the notarized deed of sale is legally binding.