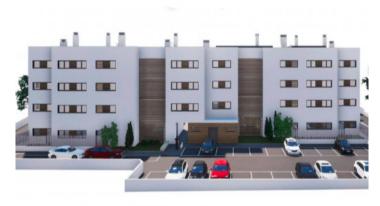

The complex consists of 19 living units distributed over 4 levels, with 33 external parking spaces with pre-installation for electric vehicle charging points.

On the ground level there are 2 staircases, 2 lifts, and 4 apartments each with terrace and garden. Distributed over each of the 3 upper levels are 5 apartments, accessible via stairs or the lifts. On the roof there is a communal area for installations, and for 5 private terraces which belong to the 3rd. floor apartments, with pre-installation for a pool.

Exterior view

Exterior view

Building

Building

Garden with pool

Playground

All information is correct to the best of our knowledge. Errors and prior sale excepted. This prospectus is purely for information purposes. Only the notarized deed of sale is legally binding.