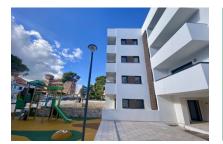

The complex consists of 19 living units distributed over 4 levels, with 33 external parking spaces with pre-installation for electric vehicle charging points.

On the ground level there are 2 staircases, 2 lifts, and 4 apartments each with terrace and garden. Distributed over each of the 3 upper levels are 5 apartments, accessible via stairs or the lifts. On the roof there is a communal area for installations, and for 5 private terraces which belong to the 3rd. floor apartments, with pre-installation for a pool.

The communal external area includes a pool, a large sun terrace, the garden, and a childrens' playground for the younger occupants.

Exterior view

Pool area

Playground

Floor plan

All information is correct to the best of our knowledge. Errors and prior sale excepted. This prospectus is purely for information purposes. Only the notarized deed of sale is legally binding.

Exterior view

Exterior view

Building

Building

Garden with pool

Playground

All information is correct to the best of our knowledge. Errors and prior sale excepted. This prospectus is purely for information purposes. Only the notarized deed of sale is legally binding.