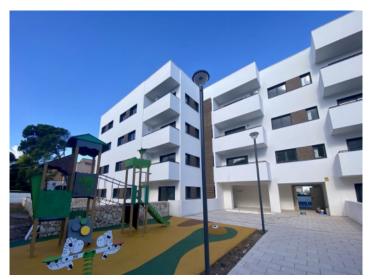

The complex consists of 19 living units distributed over 4 levels, with 33 external parking spaces with pre-installation for electric vehicle charging points.

On the ground level there are 2 staircases, 2 lifts, and 4 apartments each with terrace and garden. Distributed over each of the 3 upper levels are 5 apartments, accessible via stairs or the lifts. On the roof there is a communal area for installations, and for 5 private terraces which belong to the 3rd. floor apartments, with pre-installation for a pool.

The communal external area includes a pool, a large sun terrace, the garden, and a childrens' playground for the younger occupants.

Exterior view

Pool area

Playground

Floor plan

All information is correct to the best of our knowledge. Errors and prior sale excepted. This prospectus is purely for information purposes. Only the notarized deed of sale is legally binding.

Exterior view

Exterior view

Building

Building

Garden with pool

Playground

All information is correct to the best of our knowledge. Errors and prior sale excepted. This prospectus is purely for information purposes. Only the notarized deed of sale is legally binding.