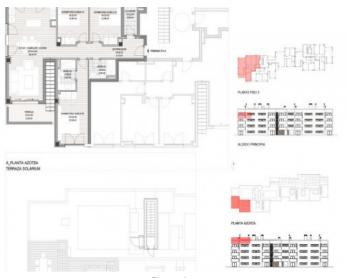

The complex consists of 19 living units distributed over 4 levels, with 33 external parking spaces with pre-installation for electric vehicle charging points.

On the ground level there are 2 staircases, 2 lifts, and 4 apartments each with terrace and garden. Distributed over each of the 3 upper levels are 5 apartments, accessible via stairs or the lifts. On the roof there is a communal area for installations, and for 5 private terraces which belong to the 3rd. floor apartments, with pre-installation for a pool.

Exterior view

Pool area

Playground

Floor plan

All information is correct to the best of our knowledge. Errors and prior sale excepted. This prospectus is purely for information purposes. Only the notarized deed of sale is legally binding.