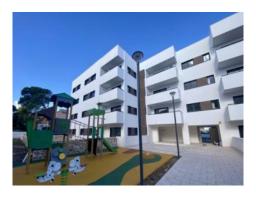

The complex consists of 19 living units distributed over 4 levels, with 33 external parking spaces with pre-installation for electric vehicle charging points.

On the ground level there are 2 staircases, 2 lifts, and 4 apartments each with terrace and garden. Distributed over each of the 3 upper levels are 5 apartments, accessible via stairs or the lifts. On the roof there is a communal area for installations, and for 5 private terraces which belong to the 3rd. floor apartments, with pre-installation for a pool.

The communal external area includes a pool, a large sun terrace, the garden, and a childrens' playground for the younger occupants.

Exterior view

Pool area

Playground

Floor plan

All information is correct to the best of our knowledge. Errors and prior sale excepted. This prospectus is purely for information purposes. Only the notarized deed of sale is legally binding.

Exterior view

Exterior view

Building

Building

Garden with pool

Playground

All information is correct to the best of our knowledge. Errors and prior sale excepted. This prospectus is purely for information purposes. Only the notarized deed of sale is legally binding.