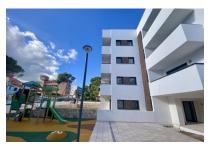

The complex consists of 19 living units distributed over 4 levels, with 33 external parking spaces with pre-installation for electric vehicle charging points.

On the ground level there are 2 staircases, 2 lifts, and 4 apartments each with terrace and garden. Distributed over each of the 3 upper levels are 5 apartments, accessible via stairs or the lifts. On the roof there is a communal area for installations, and for 5 private terraces which belong to the 3rd. floor apartments, with pre-installation for a pool.

The communal external area includes a pool, a large sun terrace, the garden, and a childrens' playground for the younger occupants.

Exterior view

Pool area

Playground

Floor plan

All information is correct to the best of our knowledge. Errors and prior sale excepted. This prospectus is purely for information purposes. Only the notarized deed of sale is legally binding.

Exterior view

Exterior view

Building

Building

Garden with pool

Playground

All information is correct to the best of our knowledge. Errors and prior sale excepted. This prospectus is purely for information purposes. Only the notarized deed of sale is legally binding.