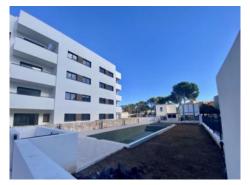

The complex consists of 19 living units distributed over 4 levels, with 33 external parking spaces with pre-installation for electric vehicle charging points.

On the ground level there are 2 staircases, 2 lifts, and 4 apartments each with terrace and garden. Distributed over each of the 3 upper levels are 5 apartments, accessible via stairs or the lifts. On the roof there is a communal area for installations, and for 5 private terraces which belong to the 3rd. floor apartments, with pre-installation for a pool.

The communal external area includes a pool, a large sun terrace, the garden, and a childrens' playground for the younger occupants.

Exterior view

Pool

Building

Building

Garden with pool

Playground

All information is correct to the best of our knowledge. Errors and prior sale excepted. This prospectus is purely for information purposes. Only the notarized deed of sale is legally binding.