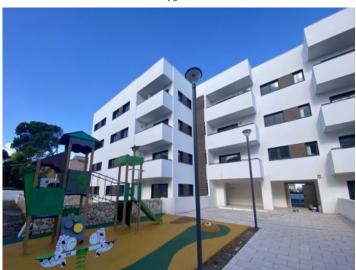

The complex consists of 19 living units distributed over 4 levels, with 33 external parking spaces with pre-installation for electric vehicle charging points.

On the ground level there are 2 staircases, 2 lifts, and 4 apartments each with terrace and garden. Distributed over each of the 3 upper levels are 5 apartments, accessible via stairs or the lifts. On the roof there is a communal area for installations, and for 5 private terraces which belong to the 3rd. floor apartments, with pre-installation for a pool.

Exterior view

Pool

Building

Building

Garden with pool

Playground

All information is correct to the best of our knowledge. Errors and prior sale excepted. This prospectus is purely for information purposes. Only the notarized deed of sale is legally binding.