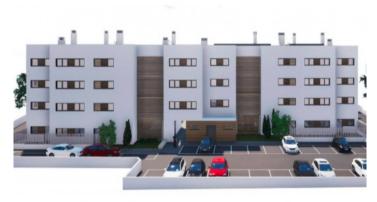

The complex consists of 19 living units distributed over 4 levels, with 33 external parking spaces with pre-installation for electric vehicle charging points.

On the ground level there are 2 staircases, 2 lifts, and 4 apartments each with terrace and garden. Distributed over each of the 3 upper levels are 5 apartments, accessible via stairs or the lifts. On the roof there is a communal area for installations, and for 5 private terraces which belong to the 3rd. floor apartments, with pre-installation for a pool.

Exterior view

Playground

Exterior view

Exterior view

PLACE TROOP

Floor plan

All information is correct to the best of our knowledge. Errors and prior sale excepted. This prospectus is purely for information purposes. Only the notarized deed of sale is legally binding.