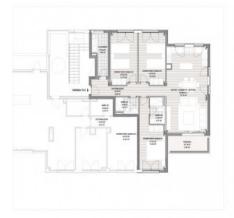

Exterior view

Playground

Exterior view

Exterior view

PLACE TROOP

Floor plan

All information is correct to the best of our knowledge. Errors and prior sale excepted. This prospectus is purely for information purposes. Only the notarized deed of sale is legally binding.

The complex consists of 19 living units distributed over 4 levels, with 33 external parking spaces with pre-installation for electric vehicle charging points.

On the ground level there are 2 staircases, 2 lifts, and 4 apartments each with terrace and garden. Distributed over each of the 3 upper levels are 5 apartments, accessible via stairs or the lifts. On the roof there is a communal area for installations, and for 5 private terraces which belong to the 3rd. floor apartments, with pre-installation for a pool.