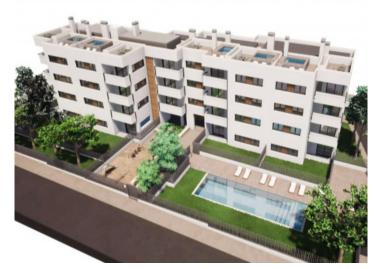

The complex consists of 19 living units distributed over 4 levels, with 33 external parking spaces with pre-installation for electric vehicle charging points.

On the ground level there are 2 staircases, 2 lifts, and 4 apartments each with terrace and garden. Distributed over each of the 3 upper levels are 5 apartments, accessible via stairs or the lifts. On the roof there is a communal area for installations, and for 5 private terraces which belong to the 3rd. floor apartments, with pre-installation for a pool.

The communal external area includes a pool, a large sun terrace, the garden, and a childrens' playground for the younger occupants.

Garden with pool

Façade

Building

Comunity pool

Comunity poolo

Building

All information is correct to the best of our knowledge. Errors and prior sale excepted. This prospectus is purely for information purposes. Only the notarized deed of sale is legally binding.