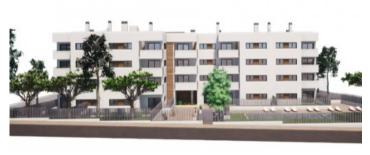

The complex consists of 19 living units distributed over 4 levels, with 33 external parking spaces with pre-installation for electric vehicle charging points.

On the ground level there are 2 staircases, 2 lifts, and 4 apartments each with terrace and garden. Distributed over each of the 3 upper levels are 5 apartments, accessible via stairs or the lifts. On the roof there is a communal area for installations, and for 5 private terraces which belong to the 3rd. floor apartments, with pre-installation for a pool.

Playground

Floorplan

Pool

Exterior view

Façade

Building

All information is correct to the best of our knowledge. Errors and prior sale excepted. This prospectus is purely for information purposes. Only the notarized deed of sale is legally binding.