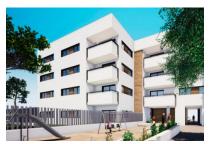

The complex consists of 19 living units distributed over 4 levels, with 33 external parking spaces with pre-installation for electric vehicle charging points.

On the ground level there are 2 staircases, 2 lifts, and 4 apartments each with terrace and garden. Distributed over each of the 3 upper levels are 5 apartments, accessible via stairs or the lifts. On the roof there is a communal area for installations, and for 5 private terraces which belong to the 3rd. floor apartments, with pre-installation for a pool.

The communal external area includes a pool, a large sun terrace, the garden, and a childrens' playground for the younger occupants.

Playground

Floorplan

Pool

Exterior view

Façade

Building

All information is correct to the best of our knowledge. Errors and prior sale excepted. This prospectus is purely for information purposes. Only the notarized deed of sale is legally binding.

Garden with pool

Façade

Building

Comunity pool

Comunity poolo

Building

All information is correct to the best of our knowledge. Errors and prior sale excepted. This prospectus is purely for information purposes. Only the notarized deed of sale is legally binding.