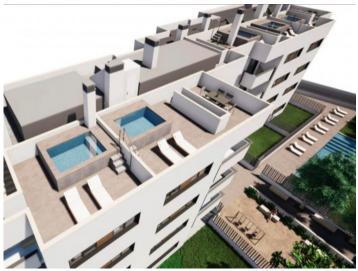

The complex consists of 19 living units distributed over 4 levels, with 33 external parking spaces with pre-installation for electric vehicle charging points.

On the ground level there are 2 staircases, 2 lifts, and 4 apartments each with terrace and garden. Distributed over each of the 3 upper levels are 5 apartments, accessible via stairs or the lifts. On the roof there is a communal area for installations, and for 5 private terraces which belong to the 3rd. floor apartments, with pre-installation for a pool.

The communal external area includes a pool, a large sun terrace, the garden, and a childrens' playground for the younger occupants.

Playground

Floorplan

Pool

Exterior view

Façade

Building

All information is correct to the best of our knowledge. Errors and prior sale excepted. This prospectus is purely for information purposes. Only the notarized deed of sale is legally binding.