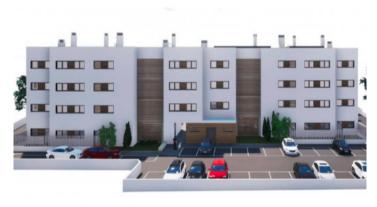

The complex consists of 19 living units distributed over 4 levels, with 33 external parking spaces with pre-installation for electric vehicle charging points.

On the ground level there are 2 staircases, 2 lifts, and 4 apartments each with terrace and garden. Distributed over each of the 3 upper levels are 5 apartments, accessible via stairs or the lifts. On the roof there is a communal area for installations, and for 5 private terraces which belong to the 3rd. floor apartments, with pre-installation for a pool.

Playground

Floorplan

Pool

Exterior view

Façade

Building

All information is correct to the best of our knowledge. Errors and prior sale excepted. This prospectus is purely for information purposes. Only the notarized deed of sale is legally binding.