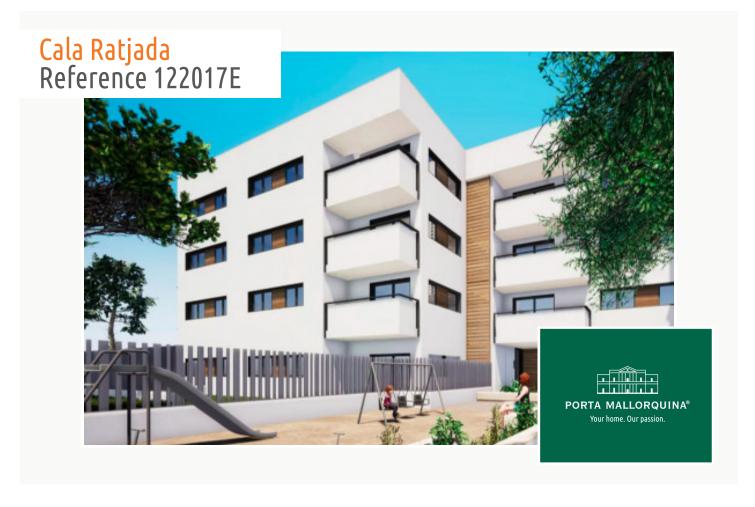

# New residential complex with communal pool & playground in Cala Ratjada - 2nd floor apartment

constructed area: 107 m<sup>2</sup> swimming pool:

bedrooms: 2 energy certificate: c

bathrooms: 2

balcony/terrace: ✓

#### **Details:**

This exclusive, newly-built project is under construction in a prime location on the north coast of Mallorca, only a few steps from the sea and the idyllic beaches of the immediate area. It presents a wonderful combination of modern architecture, well-considered design, and high-quality interior specifications.

The complex consists of 19 living units distributed over 4 levels, with 33 external parking spaces with pre-installation for electric vehicle charging points.

On the ground level there are 2 staircases, 2 lifts, and 4 apartments each with terrace and garden. Distributed over each of the 3 upper levels are 5 apartments, accessible via stairs or the lifts. On the roof there is a communal area for installations, and for 5 private terraces which belong to the 3rd. floor apartments, with pre-installation for a pool.

The communal external area includes a pool, a large sun terrace, the garden, and a childrens' playground for the younger occupants.