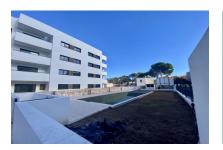

The complex consists of 19 living units distributed over 4 levels, with 33 external parking spaces with pre-installation for electric vehicle charging points.

On the ground level there are 2 staircases, 2 lifts, and 4 apartments each with terrace and garden. Distributed over each of the 3 upper levels are 5 apartments, accessible via stairs or the lifts. On the roof there is a communal area for installations, and for 5 private terraces which belong to the 3rd. floor apartments, with pre-installation for a pool.

The communal external area includes a pool, a large sun terrace, the garden, and a childrens' playground for the younger occupants.

Pool

Façade

Building

Playground

New residential complex with communal pool & playground in Cala

All information is correct to the best of our knowledge. Errors and prior sale excepted. This prospectus is purely for information pulpating daily the best of our knowledge. Errors and prior sale excepted. This prospectus is purely for information pulpating daily the best of our knowledge.

Comunity pool

Building

Building

Playground

Garden with pool

Façade

All information is correct to the best of our knowledge. Errors and prior sale excepted. This prospectus is purely for information purposes. Only the notarized deed of sale is legally binding.