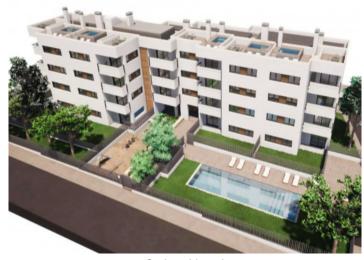

The complex consists of 19 living units distributed over 4 levels, with 33 external parking spaces with pre-installation for electric vehicle charging points.

On the ground level there are 2 staircases, 2 lifts, and 4 apartments each with terrace and garden. Distributed over each of the 3 upper levels are 5 apartments, accessible via stairs or the lifts. On the roof there is a communal area for installations, and for 5 private terraces which belong to the 3rd. floor apartments, with pre-installation for a pool.

The communal external area includes a pool, a large sun terrace, the garden, and a childrens' playground for the younger occupants.

Pool

Façade

Building

Playground

New residential complex with communal pool & playground in Cala

All information is correct to the best of our knowledge. Errors and prior sale excepted. This prospectus is purely for information pulpating daily the best of our knowledge. Errors and prior sale excepted. This prospectus is purely for information pulpating daily the best of our knowledge.

Comunity pool

Building

Building

Playground

Garden with pool

Façade

All information is correct to the best of our knowledge. Errors and prior sale excepted. This prospectus is purely for information purposes. Only the notarized deed of sale is legally binding.