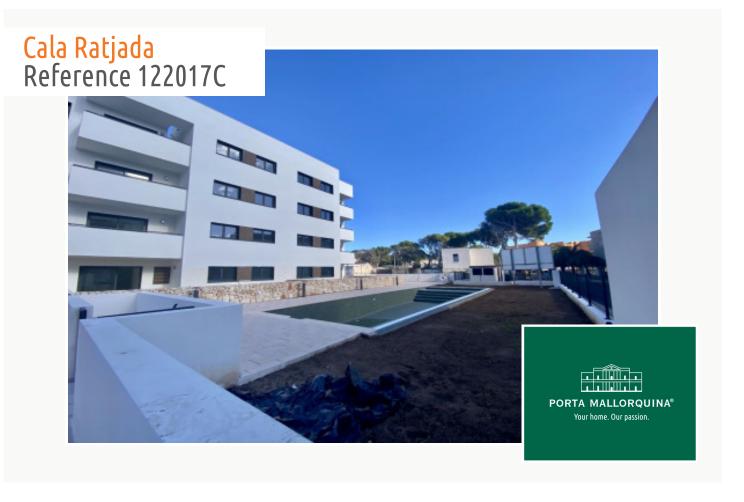

The complex consists of 19 living units distributed over 4 levels, with 33 external parking spaces with pre-installation for electric vehicle charging points.

On the ground level there are 2 staircases, 2 lifts, and 4 apartments each with terrace and garden. Distributed over each of the 3 upper levels are 5 apartments, accessible via stairs or the lifts. On the roof there is a communal area for installations, and for 5 private terraces which belong to the 3rd. floor apartments, with pre-installation for a pool.

The communal external area includes a pool, a large sun terrace, the garden, and a childrens' playground for the younger occupants.

Pool

Façade

Building

Playground

New residential complex with communal pool & playground in Cala

All information is correct to the best of our knowledge. Errors and prior sale excepted. This prospectus is purely for information pulpating daily the best of our knowledge. Errors and prior sale excepted. This prospectus is purely for information pulpating daily the best of our knowledge.

Comunity pool

Building

Building

Playground

Garden with pool

Façade

All information is correct to the best of our knowledge. Errors and prior sale excepted. This prospectus is purely for information purposes. Only the notarized deed of sale is legally binding.