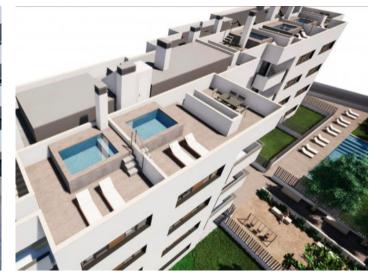

The complex consists of 19 living units distributed over 4 levels, with 33 external parking spaces with pre-installation for electric vehicle charging points.

On the ground level there are 2 staircases, 2 lifts, and 4 apartments each with terrace and garden. Distributed over each of the 3 upper levels are 5 apartments, accessible via stairs or the lifts. On the roof there is a communal area for installations, and for 5 private terraces which belong to the 3rd. floor apartments, with pre-installation for a pool.

The communal external area includes a pool, a large sun terrace, the garden, and a childrens' playground for the younger occupants.