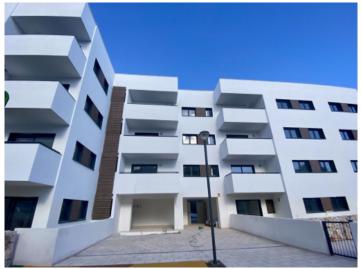

The residential complex comprises a total of 19 apartments spread over 3 floors, as well as 33 outdoor parking spaces with pre-installation for charging stations for electric vehicles.

On the first floor there are 2 staircases, 2 elevators and 4 apartments with terraces and gardens. There are 5 apartments on each of the upper floors, accessible via 2 elevators. The top floor offers a communal terrace for installations and 5 private terraces belonging to the apartments on the 3rd floor, all with pre-installation for a pool.

Community pool

Façade

Entrance and façad3e

Childrens playground

Garden with pool

Floorplan

All information is correct to the best of our knowledge. Errors and prior sale excepted. This prospectus is purely for information purposes. Only the notarized deed of sale is legally binding.