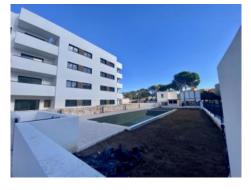

The residential complex comprises a total of 19 apartments spread over 3 floors, as well as 33 outdoor parking spaces with pre-installation for charging stations for electric vehicles.

On the first floor there are 2 staircases, 2 elevators and 4 apartments with terraces and gardens. There are 5 apartments on each of the upper floors, accessible via 2 elevators. The top floor offers a communal terrace for installations and 5 private terraces belonging to the apartments on the 3rd floor, all with pre-installation for a pool.

The communal outdoor area includes a swimming pool, large sun terrace, garden and a children's playground for the younger residents.