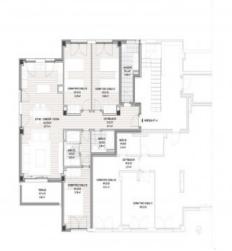

The residential complex comprises a total of 19 apartments spread over 3 floors, as well as 33 outdoor parking spaces with pre-installation for charging stations for electric vehicles.

On the first floor there are 2 staircases, 2 elevators and 4 apartments with terraces and gardens. There are 5 apartments on each of the upper floors, accessible via 2 elevators. The top floor offers a communal terrace for installations and 5 private terraces belonging to the apartments on the 3rd floor, all with pre-installation for a pool.

Community pool

Façade

Entrance and façad3e

Childrens playground

Garden with pool

Floorplan

All information is correct to the best of our knowledge. Errors and prior sale excepted. This prospectus is purely for information purposes. Only the notarized deed of sale is legally binding.