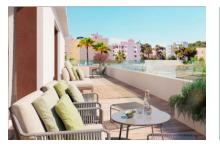

Features of the apartments:

- 2 or 3 bedrooms (penthouses with 4 bedrooms)
- 2 bathrooms with modern fittings
- Spacious living room, dining room and elegant kitchen
- Practical utility room
- Own private terrace