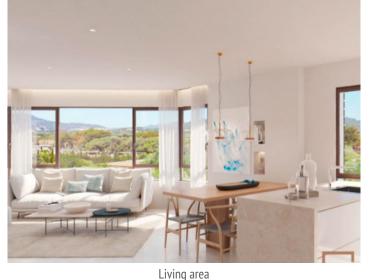

Features of the apartments:

- 2 or 3 bedrooms (penthouses with 4 bedrooms)
- 2 bathrooms with modern fittings
- Spacious living room, dining room and elegant kitchen
- Practical utility room
- Own private terrace

Living area

Corner location

Building render

Building render Frontal façade
All information is correct to the best of our knowledge. Errors and prior sale excepted. This prospectus is purely for information purposes. Only the notarized deed of sale is legally binding.