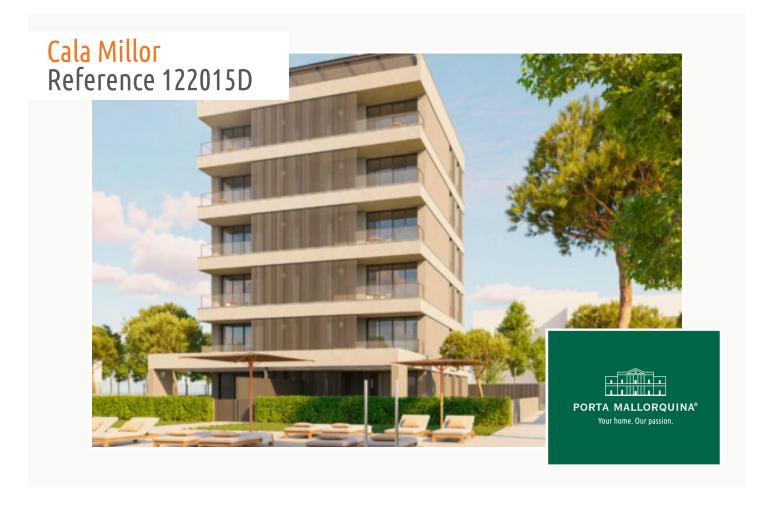

# 5th floor apartment in a new residential project in Cala Millor-perfect for beach lovers

constructed area: 93 m<sup>2</sup> swimming pool:

bedrooms: 2 energy certificate: b

bathrooms: 2

balcony/terrace: ✓

#### **Details:**

Completion summer 2025, viewings possible from February

This modern residential building is located just a few meters from the long sandy beach of Cala Millor and offers everything you need for a comfortable life.

The building comprises 13 apartments with 2 or 3 bedrooms and 2 bathrooms each. The project is complemented by:

- Security locks
- home automation
- Video intercom system
- Underground parking spaces
- Storage rooms in the basement
- Outdoor parking spaces (can be purchased additionally)
- Pre-installation for charging station for electric cars
- Photovoltaic panels

### Location & surrounding area:

Cala Millor is situated on the east coast of the island and is one of the most popular holiday villages. There is an attractive promenade and a width sand beach. Cala Millor is very animated in summer time.