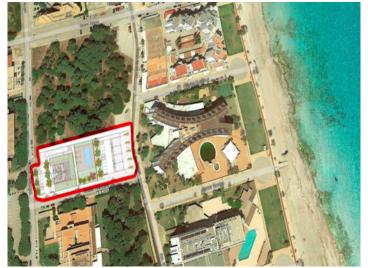

### Location & surrounding area:

Cala Millor is situated on the east coast of the island and is one of the most popular holiday villages. There is an attractive promenade and a width sand beach. Cala Millor is very animated in summer time.