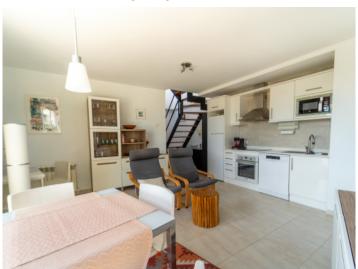

### **Details:**

This wonderful penthouse was built in 2006 and is situated in Palma in the neighbourhood of Bonanova, in a residential building with a lift containing only 11 living units.

Its living space of 53 sqm is distributed over a living/dining area with integrated kitchen, a bedroom, a bathroom and a utility room.

Sea views

Living, dining and kitchen area

Living, dining and kitchen area

Living, dining and kitchen area Living, dining and kitchen area All information is correct to the best of our knowledge. Errors and prior sale excepted. This prospectus is purely for information purposes. Only the notarized deed of sale is legally binding.