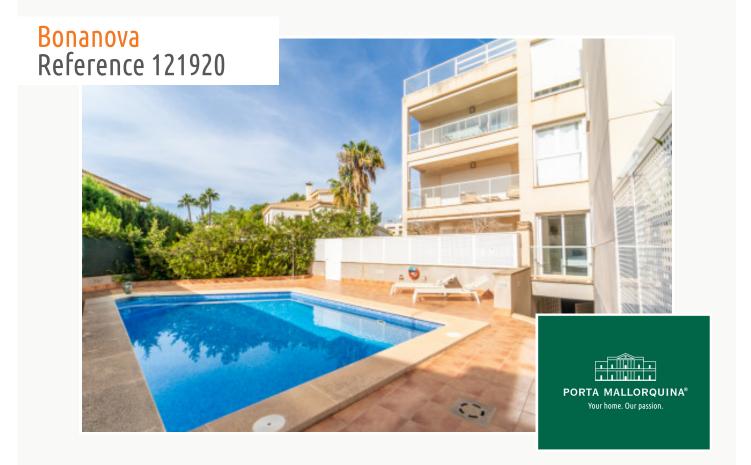

Magnificent penthouse with views, pool and garage in Bonanova

| constructed area:<br>bedrooms:<br>bathrooms: | 93 m²<br>1<br>1 | swimming pool:<br>energy certificate: | √<br>e    |
|----------------------------------------------|-----------------|---------------------------------------|-----------|
| balcony/terrace:                             | $\checkmark$    |                                       |           |
| sea view:                                    | $\checkmark$    | price:                                | € 298,000 |

# <mark>Bonanova</mark> Reference 121920

PORTA MALLORQUINA® Your home. Our passion.

Further features of this lovely property include air conditioning, radiators, tiled floors, double- glazed aluminium windows, a garage parking space, and a communal pool.

All information is correct to the best of our knowledge. Errors and prior sale excepted. This prospectus is purely for information purposes. Only the notarized deed of sale is legally binding.

Rooftop terrace Community pool
All information is correct to the best of our knowledge. Errors and prior sale excepted. This prospectus is purely for information purposes. Only the notarized deed of sale is legally binding.