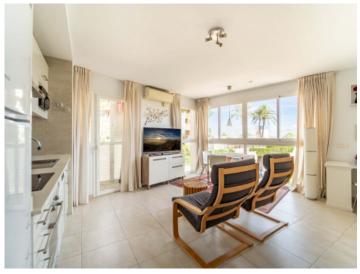

### **Details:**

This wonderful penthouse was built in 2006 and is situated in Palma in the neighbourhood of Bonanova, in a residential building with a lift containing only 11 living units.

Its living space of 53 sqm is distributed over a living/dining area with integrated kitchen, a bedroom, a bathroom and a utility room.

Sea views

Living, dining and kitchen area

Living, dining and kitchen area

Living, dining and kitchen area Living, dining and kitchen area All information is correct to the best of our knowledge. Errors and prior sale excepted. This prospectus is purely for information purposes. Only the notarized deed of sale is legally binding.