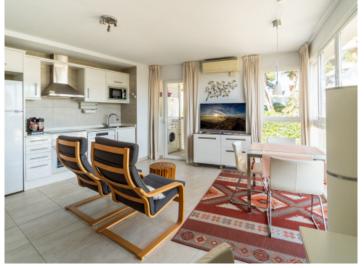

### **Details:**

This wonderful penthouse was built in 2006 and is situated in Palma in the neighbourhood of Bonanova, in a residential building with a lift containing only 11 living units.

Its living space of 53 sqm is distributed over a living/dining area with integrated kitchen, a bedroom, a bathroom and a utility room.

Sea views

Living, dining and kitchen area

Living, dining and kitchen area

Living, dining and kitchen area Living, dining and kitchen area All information is correct to the best of our knowledge. Errors and prior sale excepted. This prospectus is purely for information purposes. Only the notarized deed of sale is legally binding.