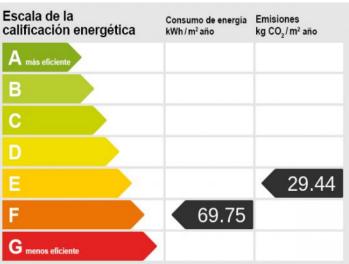

Magnificent penthouse with views, pool and garage in Bonanova

| constructed area:<br>bedrooms:<br>bathrooms: | 93 m²<br>1<br>1 | swimming pool:<br>energy certificate: | √<br>e    |
|----------------------------------------------|-----------------|---------------------------------------|-----------|
| balcony/terrace:                             | $\checkmark$    |                                       |           |
| sea view:                                    | $\checkmark$    | price:                                | € 298,000 |

PORTA MALLORQUINA • THERESIENSTR.: 81, 80333 MUNICH TEL. +34 971 698 242 • INFO@PORTAMALLORQUINA.COM

PORTA MALLORQUINA® Your home. Our passion.

Energy certificate

Staircase

Rooftop terrace

Rooftop
All information is correct to the best of our knowledge. Errors and prior sale excepted. This prospectus is purely for information purposes. Only the notarized deed of sale is legally binding.