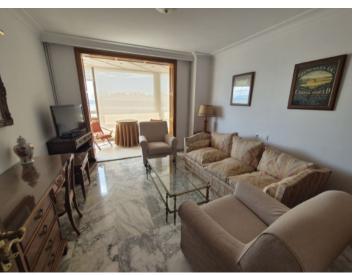

Its generous living area of approx. 200 sqm offers ample space for a comfortable way of life. The living space includes 4 bedrooms and 3 bathrooms, with fine wooden furniture and marble floors bestowing an elegant ambience upon the property.

A particular highlight is provided by a large L-shaped balcony which frames the apartment and presents the perfect place to relax and enjoy the breathtaking views, and the central location allows the vibrant city centre and the charming Santa Catalina district to be conveniently accessed on foot.

PORTA MALLORQUINA® Your home. Our passion.

Entrance hall

Large balcony

Elegant living area

Living area with sea views Living area All information is correct to the best of our knowledge. Errors and prior sale excepted. This prospectus is purely for information purposes. Only the notarized deed of sale is legally binding.