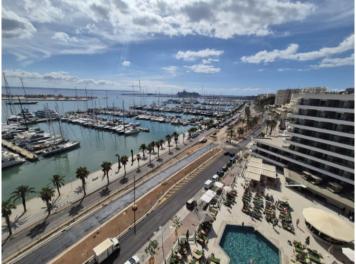

#### Location & surrounding area:

The Paseo Marítimo forms the borderline from the capital Palma towards the water and extends on about 6 kilometres from the military port of Porto Pi in the west, along the historic centre, the antique pier, the cathedral till the fisher harbour of Portixol in the east. Whilst some people take the bicycle or the roller blades, others are jogging or simply walk; all of them are enjoying meanwhile the fresh breeze on the waterfront. The promenade of Palma is one of the favoured meeting points for the people of the island and the life not only vibrates during the day. The attractive nightlife offers different kind of hip dancing clubs, fancy pubs, coffee shops and restaurants for each taste. Sunny residential apartment blocks, south orientated, with views to the marinas with its floating yachts, define the image of the Paseo Marítimo.