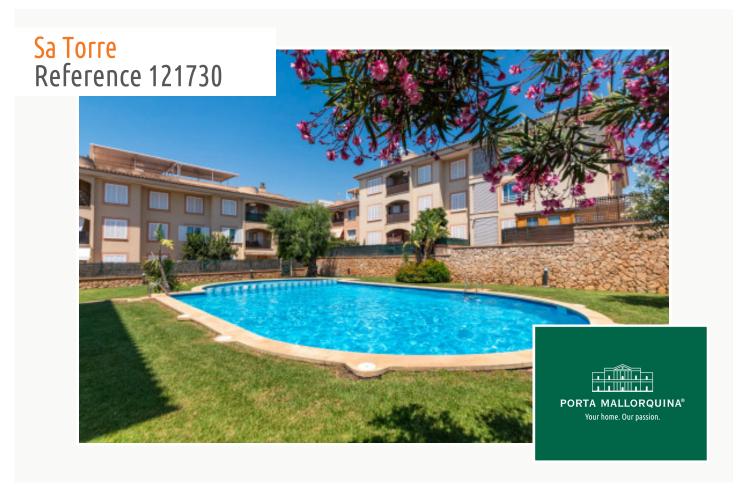

# Fully-equipped, bright penthouse-apartment in perfect condition in Sa Torre

constructed area: 88 m<sup>2</sup> swimming pool:

bedrooms: 2 energy certificate: d

bathrooms: 2 balcony/terrace:  $\checkmark$ 

#### **Details:**

This bright, fully-equipped penthouse is in exceptional condition, and is situated in a well-maintained, quiet residential community and is conveniently accessible by lift. It consists of 2 bedrooms with fitted wardrobes, 2 bathrooms, one of which is en suite, a living area, a kitchen, laundry room, a balcony and a 48 sqm roof terrace providing part sea views.

The lovely apartment also has an exterior and an underground parking space, a storage room and a communal pool surrounded by well-kept gardens.

All-in-all, the perfect holiday home.

### Location & surrounding area:

Sa Torre is situated close to Bahía Azul at the eastern end of the bay of Palma. It is a quiet residential village which consists mainly of villas. You find it on a rocky coast, it has a good infrastructure and within 15 minutes you can reach the airport and the beautiful city of Palma.