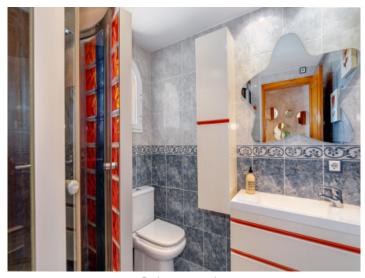

Community pool

Another bathroom

| Escala de la calificación energética | Consumo de energía<br>kWh/m² año | Emisiones<br>kg CO <sub>2</sub> /m² año |
|--------------------------------------|----------------------------------|-----------------------------------------|
| A más eficiente                      |                                  |                                         |
| В                                    |                                  |                                         |
| С                                    |                                  |                                         |
| D                                    |                                  | 21.00                                   |
| E                                    | 91.90                            |                                         |
| F                                    |                                  |                                         |
| <b>G</b> menos eficiente             |                                  |                                         |