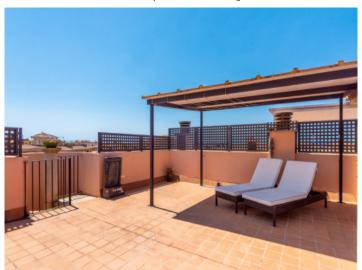

#### **Details:**

This bright, fully-equipped penthouse is in exceptional condition, and is situated in a well-maintained, quiet residential community and is conveniently accessible by lift. It consists of 2 bedrooms with fitted wardrobes, 2 bathrooms, one of which is en suite, a living area, a kitchen, laundry room, a balcony and a 48 sqm roof terrace providing part sea views.

Further features include air conditioning throughout, smoke, gas and water security system, full furnishings, a fireplace, a barbecue zone on the roof terrace, and a pergola, perfect to enjoy alfresco dining on warm summer evenings.

Rooftop terrace with BBQ

Balcony and access to the rooftop

Rooftop

Living area with fireplace

Living area

Dining area

All information is correct to the best of our knowledge. Errors and prior sale excepted. This prospectus is purely for information purposes. Only the notarized deed of sale is legally binding.