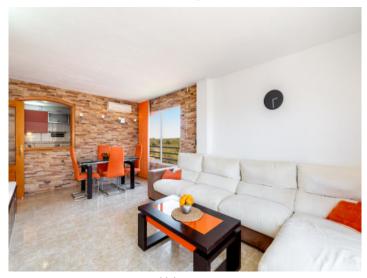

#### **Details:**

This bright, fully-equipped penthouse is in exceptional condition, and is situated in a well-maintained, quiet residential community and is conveniently accessible by lift. It consists of 2 bedrooms with fitted wardrobes, 2 bathrooms, one of which is en suite, a living area, a kitchen, laundry room, a balcony and a 48 sqm roof terrace providing part sea views.

Further features include air conditioning throughout, smoke, gas and water security system, full furnishings, a fireplace, a barbecue zone on the roof terrace, and a pergola, perfect to enjoy alfresco dining on warm summer evenings.

Rooftop terrace with BBQ

Balcony and access to the rooftop

Rooftop

Living area with fireplace

Living area

Dining area

All information is correct to the best of our knowledge. Errors and prior sale excepted. This prospectus is purely for information purposes. Only the notarized deed of sale is legally binding.