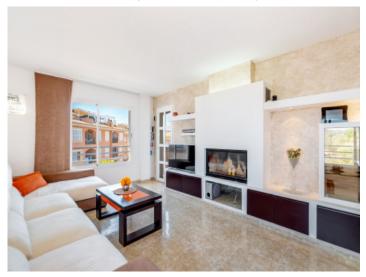

#### **Details:**

This bright, fully-equipped penthouse is in exceptional condition, and is situated in a well-maintained, quiet residential community and is conveniently accessible by lift. It consists of 2 bedrooms with fitted wardrobes, 2 bathrooms, one of which is en suite, a living area, a kitchen, laundry room, a balcony and a 48 sqm roof terrace providing part sea views.

Further features include air conditioning throughout, smoke, gas and water security system, full furnishings, a fireplace, a barbecue zone on the roof terrace, and a pergola, perfect to enjoy alfresco dining on warm summer evenings.

Rooftop terrace with BBQ

Balcony and access to the rooftop

Rooftop

Living area with fireplace

Living area

Dining area

All information is correct to the best of our knowledge. Errors and prior sale excepted. This prospectus is purely for information purposes. Only the notarized deed of sale is legally binding.