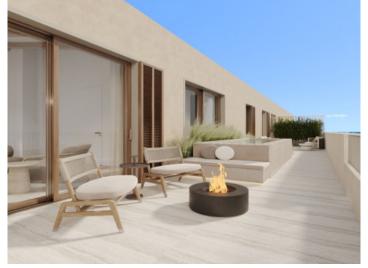

This duplex penthouse-apartment stretches over a generous constructed area of 201 sqm, distributed over 3 bedrooms, 2 bathrooms, one of which is en suite, and a spacious, openly-designed living/dining area with fitted American kitchen. A parking space for up to 2 vehicles is included in the purchase price. An absolute highlight is the terrace with pool, offering abundant space for outdoor activities and allowing the entry of ample natural light .

Terrace

Top location

Terrace

Concertion of the second second

 Reception hall of the building
 Entrance hall

 All information is correct to the best of our knowledge. Errors and prior sale excepted. This prospectus is purely for information purposes. Only the notarized deed of sale is legally binding.