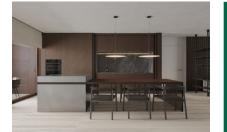

This duplex penthouse-apartment stretches over a generous constructed area of 201 sqm, distributed over 3 bedrooms, 2 bathrooms, one of which is en suite, and a spacious, openly-designed living/dining area with fitted American kitchen. A parking space for up to 2 vehicles is included in the purchase price. An absolute highlight is the terrace with pool, offering abundant space for outdoor activities and allowing the entry of ample natural light .