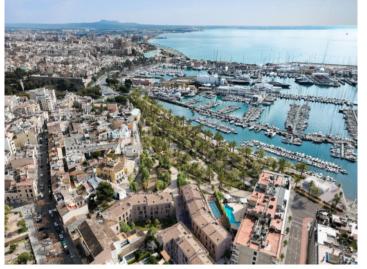

#### Location & surrounding area:

The Paseo Marítimo forms the borderline from the capital Palma towards the water and extends on about 6 kilometres from the military port of Porto Pi in the west, along the historic centre, the antique pier, the cathedral till the fisher harbour of Portixol in the east. Whilst some people take the bicycle or the roller blades, others are jogging or simply walk; all of them are enjoying meanwhile the fresh breeze on the waterfront. The promenade of Palma is one of the favoured meeting points for the people of the island and the life not only vibrates during the day. The attractive nightlife offers different kind of hip dancing clubs, fancy pubs, coffee shops and restaurants for each taste. Sunny residential apartment blocks, south orientated, with views to the marinas with its floating yachts, define the image of the Paseo Marítimo.