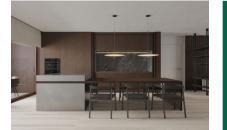

This duplex penthouse-apartment stretches over a generous constructed area of 201 sqm, distributed over 3 bedrooms, 2 bathrooms, one of which is en suite, and a spacious, openly-designed living/dining area with fitted American kitchen. A parking space for up to 2 vehicles is included in the purchase price. An absolute highlight is the terrace with pool, offering abundant space for outdoor activities and allowing the entry of ample natural light .