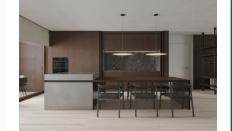

This duplex penthouse-apartment stretches over a generous constructed area of 201 sqm, distributed over 3 bedrooms, 2 bathrooms, one of which is en suite, and a spacious, openly-designed living/dining area with fitted American kitchen. A parking space for up to 2 vehicles is included in the purchase price. An absolute highlight is the terrace with pool, offering abundant space for outdoor activities and allowing the entry of ample natural light .

PORTA MALLORQUINA • THERESIENSTR.: 81, 80333 MUNICH TEL. +34 971 698 242 • INFO@PORTAMALLORQUINA.COM

Living area

Living area

Bedroom

Another bedroom

Dressing room Indoor pool
All information is correct to the best of our knowledge. Errors and prior sale excepted. This prospectus is purely for information purposes. Only the notarized deed of sale is legally binding.