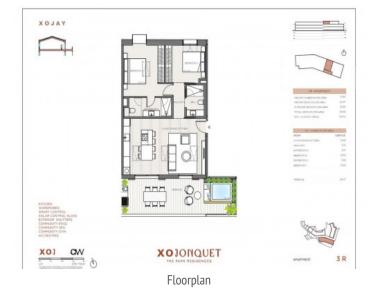

This duplex penthouse-apartment stretches over a generous constructed area of 201 sqm, distributed over 3 bedrooms, 2 bathrooms, one of which is en suite, and a spacious, openly-designed living/dining area with fitted American kitchen. A parking space for up to 2 vehicles is included in the purchase price. An absolute highlight is the terrace with pool, offering abundant space for outdoor activities and allowing the entry of ample natural light .

All information is correct to the best of our knowledge. Errors and prior sale excepted. This prospectus is purely for information purposes. Only the notarized deed of sale is legally binding.

PORTA MALLORQUINA<sup>®</sup> Your home. Our passion.