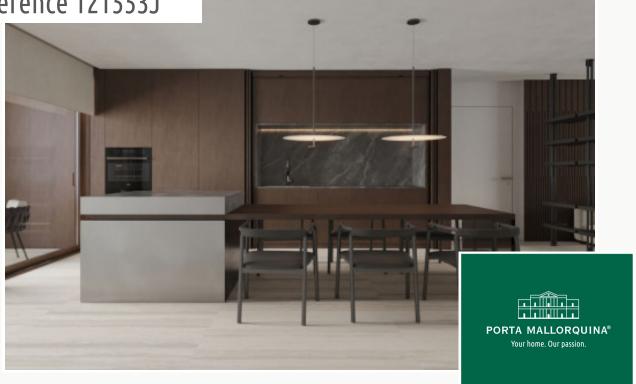

This duplex penthouse-apartment stretches over a generous constructed area of 201 sqm, distributed over 3 bedrooms, 2 bathrooms, one of which is en suite, and a spacious, openly-designed living/dining area with fitted American kitchen. A parking space for up to 2 vehicles is included in the purchase price. An absolute highlight is the terrace with pool, offering abundant space for outdoor activities and allowing the entry of ample natural light .