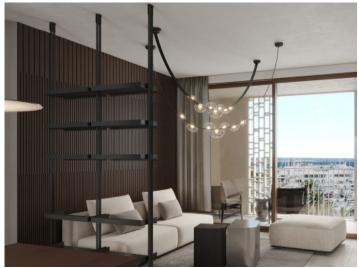

This duplex penthouse-apartment stretches over a generous constructed area of 201 sqm, distributed over 3 bedrooms, 2 bathrooms, one of which is en suite, and a spacious, openly-designed living/dining area with fitted American kitchen. A parking space for up to 2 vehicles is included in the purchase price. An absolute highlight is the terrace with pool, offering abundant space for outdoor activities and allowing the entry of ample natural light .

PORTA MALLORQUINA • THERESIENSTR.: 81, 80333 MUNICH TEL. +34 971 698 242 • INFO@PORTAMALLORQUINA.COM

Living area

Living area

Bedroom

Another bedroom

Dressing room Indoor pool
All information is correct to the best of our knowledge. Errors and prior sale excepted. This prospectus is purely for information purposes. Only the notarized deed of sale is legally binding.