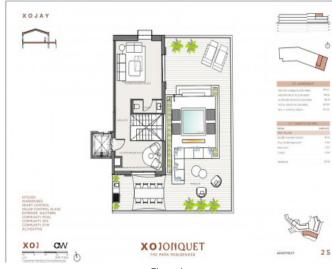

Duplex penthouse-apartment with private pool and roof terrace in Jonquet

| constructed area:<br>bedrooms:<br>bathrooms:<br>balcony/terrace: | 298 m²<br>3<br>√ | swimming pool:<br>energy certificate: | ✓<br>in process |
|------------------------------------------------------------------|------------------|---------------------------------------|-----------------|
| sea view:                                                        | -                | price:                                | on request      |

The duplex penthouse offers a generous constructed area of 297 sqm spread over 2 levels. It includes 3 bedrooms and 3 bathrooms, 2 of which are en suite. and an openly-designed living/dining area creating a spacious and inviting ambience. An absolute highlight is provided by a large private terrace with pool, providing ample space for outdoor leisure activities and flooding the area with natural light. In addition, the apartment has private parking for 2 cars.

PORTA MALLORQUINA<sup>®</sup> Your home. Our passion.

Social Club

Golf simulator

Aerial view

Floorplan

All information is correct to the best of our knowledge. Errors and prior sale excepted. This prospectus is purely for information purposes. Only the notarized deed of sale is legally binding.