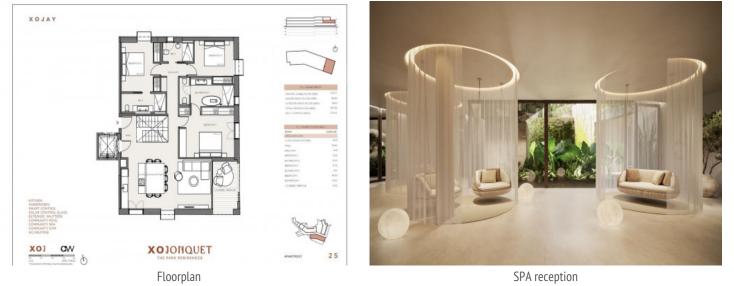

Duplex penthouse-apartment with private pool and roof terrace in Jonquet

| constructed area:<br>bedrooms:<br>bathrooms:<br>balcony/terrace: | 298 m²<br>3<br>√ | swimming pool:<br>energy certificate: | ✓<br>in process |
|------------------------------------------------------------------|------------------|---------------------------------------|-----------------|
| sea view:                                                        | -                | price:                                | on request      |

The duplex penthouse offers a generous constructed area of 297 sqm spread over 2 levels. It includes 3 bedrooms and 3 bathrooms, 2 of which are en suite. and an openly-designed living/dining area creating a spacious and inviting ambience. An absolute highlight is provided by a large private terrace with pool, providing ample space for outdoor leisure activities and flooding the area with natural light. In addition, the apartment has private parking for 2 cars.

XO JONQUET - these park residences offer exceptional comfort and luxury with an impressive range of amenities. These include an exclusive spa and wellness area with indoor and outdoor pools, a fitness room, a private cinema, car wash facility, a golf simulator and a wine cellar. In addition, an in-house service and a community boat are available to offer residents an incomparable living experience.

SPA

SPA

Gym

All information is correct to the best of our knowledge. Errors and prior sale excepted. This prospectus is purely for information purposes. Only the notarized deed of sale is legally binding.

PORTA MALLORQUINA<sup>®</sup> Your home. Our passion.

Social Club

Golf simulator

Aerial view

Floorplan

All information is correct to the best of our knowledge. Errors and prior sale excepted. This prospectus is purely for information purposes. Only the notarized deed of sale is legally binding.