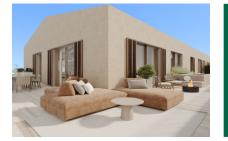

The duplex penthouse offers a generous constructed area of 297 sqm spread over 2 levels. It includes 3 bedrooms and 3 bathrooms, 2 of which are en suite. and an openly-designed living/dining area creating a spacious and inviting ambience. An absolute highlight is provided by a large private terrace with pool, providing ample space for outdoor leisure activities and flooding the area with natural light. In addition, the apartment has private parking for 2 cars.

Harbour views

Terrace

Reception entrance area

Living room Living room All information is correct to the best of our knowledge. Errors and prior sale excepted. This prospectus is purely for information purposes. Only the notarized deed of sale is legally binding.