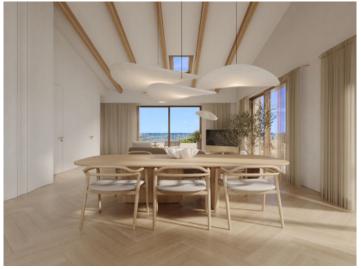

The duplex penthouse offers a generous constructed area of 297 sqm spread over 2 levels. It includes 3 bedrooms and 3 bathrooms, 2 of which are en suite. and an openly-designed living/dining area creating a spacious and inviting ambience. An absolute highlight is provided by a large private terrace with pool, providing ample space for outdoor leisure activities and flooding the area with natural light. In addition, the apartment has private parking for 2 cars.

PORTA MALLORQUINA® Your home. Our passion.

One of 3 bedrooms

Dining rom

Bedroom

Bedroom

Dressing area Bathroom
All information is correct to the best of our knowledge. Errors and prior sale excepted. This prospectus is purely for information purposes. Only the notarized deed of sale is legally binding.

PORTA MALLORQUINA<sup>®</sup> Your home. Our passion.

Dining room

All information is correct to the best of our knowledge. Errors and prior sale excepted. This prospectus is purely for information purposes. Only the notarized deed of sale is legally binding.