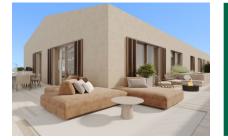

The duplex penthouse offers a generous constructed area of 297 sqm spread over 2 levels. It includes 3 bedrooms and 3 bathrooms, 2 of which are en suite. and an openly-designed living/dining area creating a spacious and inviting ambience. An absolute highlight is provided by a large private terrace with pool, providing ample space for outdoor leisure activities and flooding the area with natural light. In addition, the apartment has private parking for 2 cars.

Harbour views

Terrace

Reception entrance area

Living room Living room All information is correct to the best of our knowledge. Errors and prior sale excepted. This prospectus is purely for information purposes. Only the notarized deed of sale is legally binding.