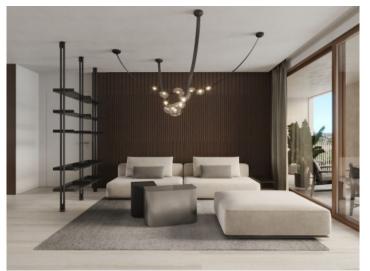

The duplex penthouse offers a generous constructed area of 297 sqm spread over 2 levels. It includes 3 bedrooms and 3 bathrooms, 2 of which are en suite. and an openly-designed living/dining area creating a spacious and inviting ambience. An absolute highlight is provided by a large private terrace with pool, providing ample space for outdoor leisure activities and flooding the area with natural light. In addition, the apartment has private parking for 2 cars.

Harbour views

Terrace

Reception entrance area

Living room Living room All information is correct to the best of our knowledge. Errors and prior sale excepted. This prospectus is purely for information purposes. Only the notarized deed of sale is legally binding.