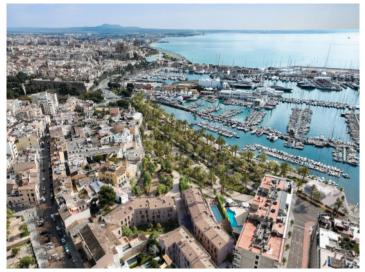

#### Location & surrounding area:

The Paseo Marítimo forms the borderline from the capital Palma towards the water and extends on about 6 kilometres from the military port of Porto Pi in the west, along the historic centre, the antique pier, the cathedral till the fisher harbour of Portixol in the east. Whilst some people take the bicycle or the roller blades, others are jogging or simply walk; all of them are enjoying meanwhile the fresh breeze on the waterfront. The promenade of Palma is one of the favoured meeting points for the people of the island and the life not only vibrates during the day. The attractive nightlife offers different kind of hip dancing clubs, fancy pubs, coffee shops and restaurants for each taste. Sunny residential apartment blocks, south orientated, with views to the marinas with its floating yachts, define the image of the Paseo Marítimo.

PORTA MALLORQUINA<sup>®</sup> Your home. Our passion.

Social Club

Golf simulator

Aerial view

Floorplan

All information is correct to the best of our knowledge. Errors and prior sale excepted. This prospectus is purely for information purposes. Only the notarized deed of sale is legally binding.