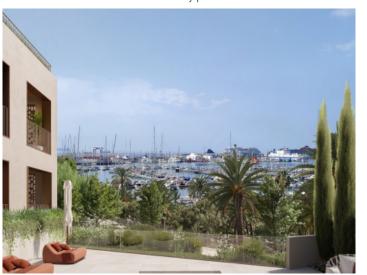

#### Location & surrounding area:

The Paseo Marítimo forms the borderline from the capital Palma towards the water and extends on about 6 kilometres from the military port of Porto Pi in the west, along the historic centre, the antique pier, the cathedral till the fisher harbour of Portixol in the east. Whilst some people take the bicycle or the roller blades, others are jogging or simply walk; all of them are enjoying meanwhile the fresh breeze on the waterfront. The promenade of Palma is one of the favoured meeting points for the people of the island and the life not only vibrates during the day. The attractive nightlife offers different kind of hip dancing clubs, fancy pubs, coffee shops and restaurants for each taste. Sunny residential apartment blocks, south orientated, with views to the marinas with its floating yachts, define the image of the Paseo Marítimo.

Harbour views

Terrace

Reception entrance area

Living room Living room All information is correct to the best of our knowledge. Errors and prior sale excepted. This prospectus is purely for information purposes. Only the notarized deed of sale is legally binding.