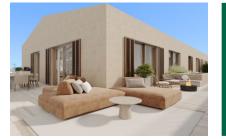

The duplex penthouse offers a generous constructed area of 297 sqm spread over 2 levels. It includes 3 bedrooms and 3 bathrooms, 2 of which are en suite. and an openly-designed living/dining area creating a spacious and inviting ambience. An absolute highlight is provided by a large private terrace with pool, providing ample space for outdoor leisure activities and flooding the area with natural light. In addition, the apartment has private parking for 2 cars.

Harbour views

Terrace

Reception entrance area

Living room Living room All information is correct to the best of our knowledge. Errors and prior sale excepted. This prospectus is purely for information purposes. Only the notarized deed of sale is legally binding.