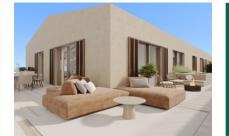

The duplex penthouse offers a generous constructed area of 297 sqm spread over 2 levels. It includes 3 bedrooms and 3 bathrooms, 2 of which are en suite. and an openly-designed living/dining area creating a spacious and inviting ambience. An absolute highlight is provided by a large private terrace with pool, providing ample space for outdoor leisure activities and flooding the area with natural light. In addition, the apartment has private parking for 2 cars.

Harbour views

Terrace

Reception entrance area

Living room Living room All information is correct to the best of our knowledge. Errors and prior sale excepted. This prospectus is purely for information purposes. Only the notarized deed of sale is legally binding.