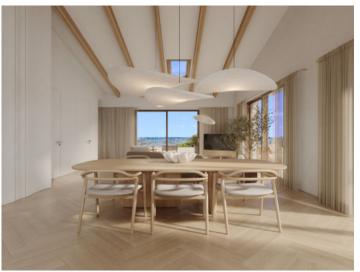

The duplex penthouse offers a generous constructed area of 297 sqm spread over 2 levels. It includes 3 bedrooms and 3 bathrooms, 2 of which are en suite. and an openly-designed living/dining area creating a spacious and inviting ambience. An absolute highlight is provided by a large private terrace with pool, providing ample space for outdoor leisure activities and flooding the area with natural light. In addition, the apartment has private parking for 2 cars.

PORTA MALLORQUINA® Your home. Our passion.

One of 3 bedrooms

Dining rom

Bedroom

Bedroom

Dressing area Bathroom
All information is correct to the best of our knowledge. Errors and prior sale excepted. This prospectus is purely for information purposes. Only the notarized deed of sale is legally binding.