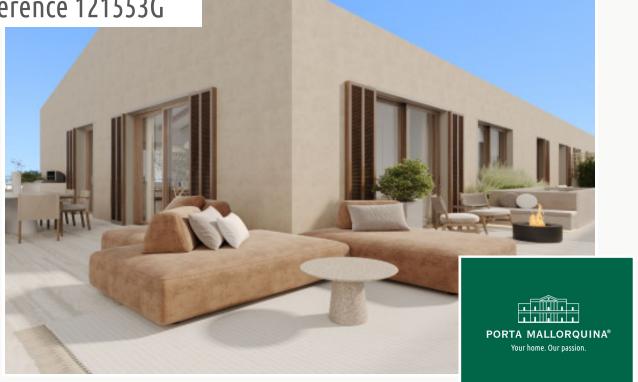

Duplex penthouse-apartment with private pool and roof terrace in Jonquet

| constructed area:<br>bedrooms:<br>bathrooms:<br>balcony/terrace: | 298 m²<br>3<br>√ | swimming pool:<br>energy certificate: | ✓<br>in process |
|------------------------------------------------------------------|------------------|---------------------------------------|-----------------|
| sea view:                                                        | -                | price:                                | on request      |

The duplex penthouse offers a generous constructed area of 297 sqm spread over 2 levels. It includes 3 bedrooms and 3 bathrooms, 2 of which are en suite. and an openly-designed living/dining area creating a spacious and inviting ambience. An absolute highlight is provided by a large private terrace with pool, providing ample space for outdoor leisure activities and flooding the area with natural light. In addition, the apartment has private parking for 2 cars.