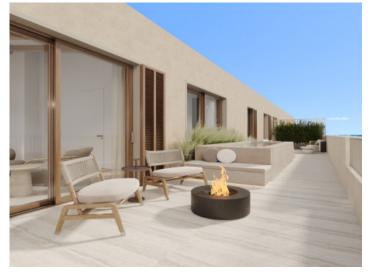

The duplex penthouse offers a generous constructed area of 297 sqm spread over 2 levels. It includes 3 bedrooms and 3 bathrooms, 2 of which are en suite. and an openly-designed living/dining area creating a spacious and inviting ambience. An absolute highlight is provided by a large private terrace with pool, providing ample space for outdoor leisure activities and flooding the area with natural light. In addition, the apartment has private parking for 2 cars.

Harbour views

Terrace

Reception entrance area

Living room Living room All information is correct to the best of our knowledge. Errors and prior sale excepted. This prospectus is purely for information purposes. Only the notarized deed of sale is legally binding.