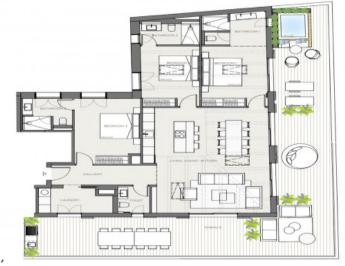

This penthouse apartment extends over a generous constructed area of 237,14 sqm spread over3 levels. Its living space includes 3 bedrooms and 3 bathrooms, all of which are en suite, an openly-designed living/dining area creating a spacious and inviting ambience, a utility room and a guest WC. The apartment also has parking space for 2 vehicles. Its absolute highlight is a terrace with pool and outside kitchen, offering ample space for alfresco dining and outdoor activities and allowing the entry of ample natural light into the interior.

PORTA MALLORQUINA® Your home. Our passion.

Social Club

Golf simulator

Aerial view

Floorplan

To JONQUET RESIDENCES

Reception entrance area of the building

All information is correct to the best of our knowledge. Errors and prior sale excepted. This prospectus is purely for information purposes. Only the notarized deed of sale is legally binding.