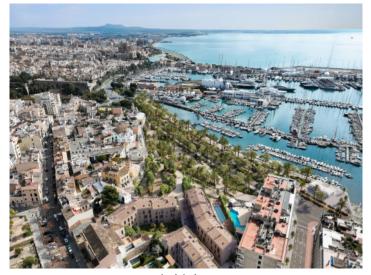

#### Location & surrounding area:

The Paseo Marítimo forms the borderline from the capital Palma towards the water and extends on about 6 kilometres from the military port of Porto Pi in the west, along the historic centre, the antique pier, the cathedral till the fisher harbour of Portixol in the east. Whilst some people take the bicycle or the roller blades, others are jogging or simply walk; all of them are enjoying meanwhile the fresh breeze on the waterfront. The promenade of Palma is one of the favoured meeting points for the people of the island and the life not only vibrates during the day. The attractive nightlife offers different kind of hip dancing clubs, fancy pubs, coffee shops and restaurants for each taste. Sunny residential apartment blocks, south orientated, with views to the marinas with its floating yachts, define the image of the Paseo Marítimo.