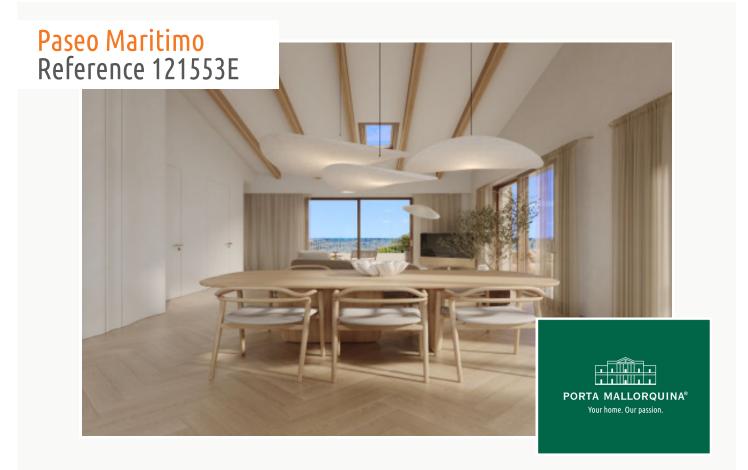

This penthouse apartment extends over a generous constructed area of 237,14 sqm spread over3 levels. Its living space includes 3 bedrooms and 3 bathrooms, all of which are en suite, an openly-designed living/dining area creating a spacious and inviting ambience, a utility room and a guest WC. The apartment also has parking space for 2 vehicles. Its absolute highlight is a terrace with pool and outside kitchen, offering ample space for alfresco dining and outdoor activities and allowing the entry of ample natural light into the interior.

PORTA MALLORQUINA® Your home. Our passion.

Dining room

Bedroom

One of 3 bedrooms

Bedroom

Bathroom

All information is correct to the best of our knowledge. Errors and prior sale excepted. This prospectus is purely for information purposes. Only the notarized deed of sale is legally binding.