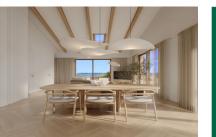

This penthouse apartment extends over a generous constructed area of 237,14 sqm spread over3 levels. Its living space includes 3 bedrooms and 3 bathrooms, all of which are en suite, an openly-designed living/dining area creating a spacious and inviting ambience, a utility room and a guest WC. The apartment also has parking space for 2 vehicles. Its absolute highlight is a terrace with pool and outside kitchen, offering ample space for alfresco dining and outdoor activities and allowing the entry of ample natural light into the interior.

PORTA MALLORQUINA® Your home. Our passion.

SPA entrance hall

Terrace

Terrace

Dining room

Dining room All information is correct to the best of our knowledge. Errors and prior sale excepted. This prospectus is purely for information purposes. Only the notarized deed of sale is legally binding.