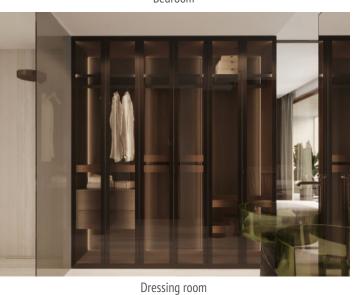

This penthouse apartment extends over a generous constructed area of 237,14 sqm spread over3 levels. Its living space includes 3 bedrooms and 3 bathrooms, all of which are en suite, an openly-designed living/dining area creating a spacious and inviting ambience, a utility room and a guest WC. The apartment also has parking space for 2 vehicles. Its absolute highlight is a terrace with pool and outside kitchen, offering ample space for alfresco dining and outdoor activities and allowing the entry of ample natural light into the interior.

PORTA MALLORQUINA® Your home. Our passion.

Dining room

Bedroom

One of 3 bedrooms

Bedroom

Bathroom

All information is correct to the best of our knowledge. Errors and prior sale excepted. This prospectus is purely for information purposes. Only the notarized deed of sale is legally binding.