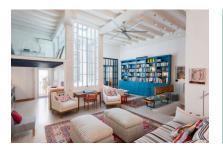

Stylish architecture and modern characteristics are combined on all levels of the apartment. Its living area of 316.69 sqm is distributed over 2 levels and includes an impressive entrance and living area, 5 double bedrooms, all with en-suite bathrooms, a guest WC, a fully-equipped kitchen with ceramic worktops and Siemens appliances with an adjoining dining area, and an additional open room which could be used, for example, as an office or gym.

Further luxurious features include underfloor heating, air conditioning, oak parquet flooring, stone floor tiles, fitted bathrooms, individual carpentry work, a remarkable ceiling height and wooden ceiling beams, all bestowing upon the property a special charm and attraction.

Nearby is the 'Plaza Espana' from where there are connections to the very well-organised traffic system, no matter whether you are travelling by bus, train or taxi.

Living area

Stunning views

Rooftop terrace