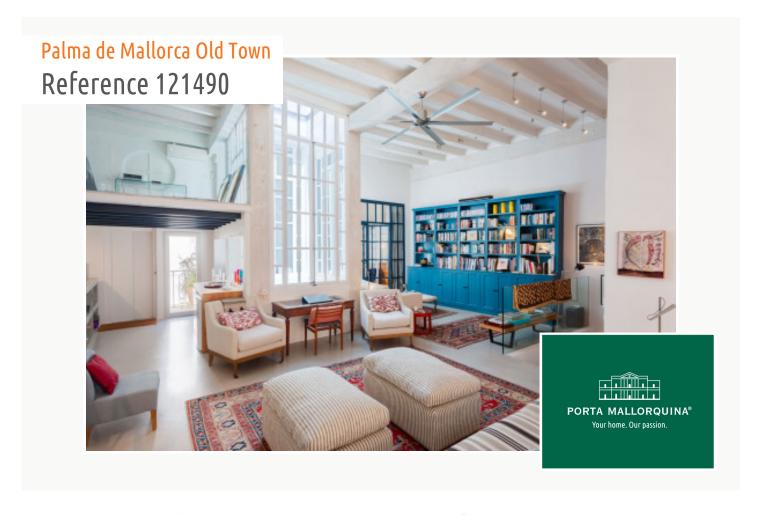

#### **Details:**

Situated only a few metres from the imposing cathedral and the Royal Palace of La Almudaina, this unique penthouse-apartment nestles between small cafés and historical sights in the exclusive old- town district of "La Calatrava".

Stylish architecture and modern characteristics are combined on all levels of the apartment. Its living area of 316.69 sqm is distributed over 2 levels and includes an impressive entrance and living area, 5 double bedrooms, all with en-suite bathrooms, a guest WC, a fully-equipped kitchen with ceramic worktops and Siemens appliances with an adjoining dining area, and an additional open room which could be used, for example, as an office or gym.

Further luxurious features include underfloor heating, air conditioning, oak parquet flooring, stone floor tiles, fitted bathrooms, individual carpentry work, a remarkable ceiling height and wooden ceiling beams, all bestowing upon the property a special charm and attraction.