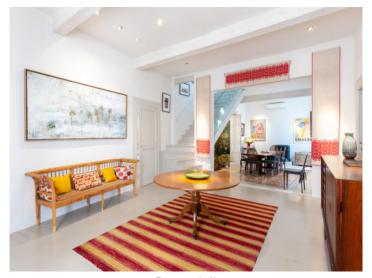

Stylish architecture and modern characteristics are combined on all levels of the apartment. Its living area of 316.69 sqm is distributed over 2 levels and includes an impressive entrance and living area, 5 double bedrooms, all with en-suite bathrooms, a guest WC, a fully-equipped kitchen with ceramic worktops and Siemens appliances with an adjoining dining area, and an additional open room which could be used, for example, as an office or gym.

Nearby is the 'Plaza Espana' from where there are connections to the very well-organised traffic system, no matter whether you are travelling by bus, train or taxi.

Living area

Stunning views

Rooftop terrace