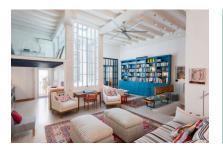

Stylish architecture and modern characteristics are combined on all levels of the apartment. Its living area of 316.69 sqm is distributed over 2 levels and includes an impressive entrance and living area, 5 double bedrooms, all with en-suite bathrooms, a guest WC, a fully-equipped kitchen with ceramic worktops and Siemens appliances with an adjoining dining area, and an additional open room which could be used, for example, as an office or gym.

Nearby is the 'Plaza Espana' from where there are connections to the very well-organised traffic system, no matter whether you are travelling by bus, train or taxi.

Living area

Stunning views

Rooftop terrace