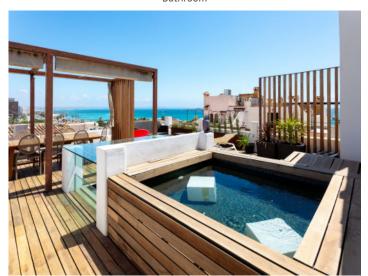

A new side to the island of Mallorca can be discovered whilst enjoying its historical and impressive gems, breathtaking views of the sea, the rooftops of the old town and Palma's beach promenade from your 56.27 sqm private roof terrace. Here a covered dining area and a private pool invite you to spend enchanting hours enjoying the Mediterranean sun.

Bathroom

Bathroom

Wine cellar

Rooftop with pool

| Escala de la calificación energética | Consumo de energia<br>kWh/m² año | Emisiones<br>kg CO <sub>2</sub> /m² año |
|--------------------------------------|----------------------------------|-----------------------------------------|
| A más eficiente                      |                                  |                                         |
| В                                    |                                  |                                         |
| С                                    |                                  |                                         |
| D                                    |                                  |                                         |
| E                                    |                                  |                                         |
| F                                    |                                  |                                         |
| <b>G</b> menos eficiente             | 0.00                             | 77.55                                   |