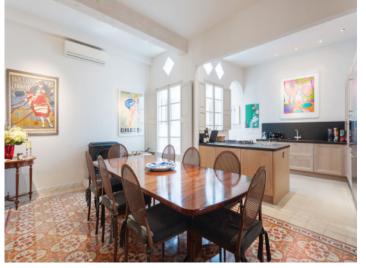

Stylish architecture and modern characteristics are combined on all levels of the apartment. Its living area of 316.69 sqm is distributed over 2 levels and includes an impressive entrance and living area, 5 double bedrooms, all with en-suite bathrooms, a guest WC, a fully-equipped kitchen with ceramic worktops and Siemens appliances with an adjoining dining area, and an additional open room which could be used, for example, as an office or gym.

Close to the beach

Dining area

All information is correct to the best of our knowledge. Errors and prior sale excepted. This prospectus is purely for information purposes. Only the notarized deed of sale is legally binding.