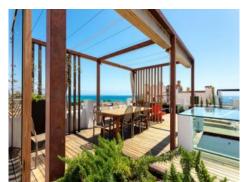

A new side to the island of Mallorca can be discovered whilst enjoying its historical and impressive gems, breathtaking views of the sea, the rooftops of the old town and Palma's beach promenade from your 56.27 sqm private roof terrace. Here a covered dining area and a private pool invite you to spend enchanting hours enjoying the Mediterranean sun.

Bathroom

Bathroom

Wine cellar

Rooftop with pool

| Escala de la calificación energética | Consumo de energia<br>kWh/m² año | Emisiones<br>kg CO <sub>2</sub> /m² año |
|--------------------------------------|----------------------------------|-----------------------------------------|
| A más eficiente                      |                                  |                                         |
| В                                    |                                  |                                         |
| С                                    |                                  |                                         |
| D                                    |                                  |                                         |
| E                                    |                                  |                                         |
| F                                    |                                  |                                         |
| <b>G</b> menos eficiente             | 0.00                             | 77.55                                   |