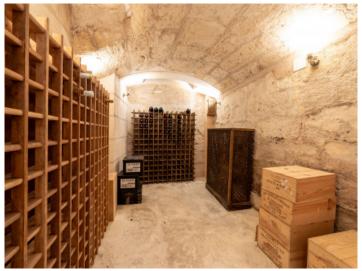

This unique offer is rounded off by 3 garage parking spaces, a cellar room and a private elevator, which connects all living levels from the garage to the terrace.

Bathroom

Bathroom

Wine cellar

Rooftop with pool

| Escala de la calificación energética | Consumo de energia<br>kWh/m² año | Emisiones<br>kg CO <sub>2</sub> /m² año |
|--------------------------------------|----------------------------------|-----------------------------------------|
| A más eficiente                      |                                  |                                         |
| В                                    |                                  |                                         |
| С                                    |                                  |                                         |
| D                                    |                                  |                                         |
| E                                    |                                  |                                         |
| F                                    |                                  |                                         |
| <b>G</b> menos eficiente             | 0.00                             | 77.55                                   |