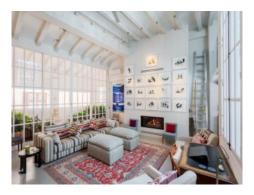

Stylish architecture and modern characteristics are combined on all levels of the apartment. Its living area of 316.69 sqm is distributed over 2 levels and includes an impressive entrance and living area, 5 double bedrooms, all with en-suite bathrooms, a guest WC, a fully-equipped kitchen with ceramic worktops and Siemens appliances with an adjoining dining area, and an additional open room which could be used, for example, as an office or gym.

Nearby is the 'Plaza Espana' from where there are connections to the very well-organised traffic system, no matter whether you are travelling by bus, train or taxi.

Living area

Stunning views

Rooftop terrace