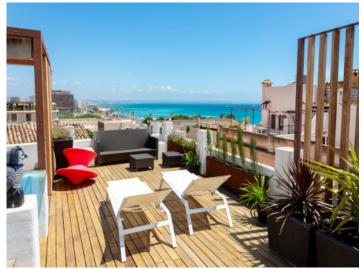

A new side to the island of Mallorca can be discovered whilst enjoying its historical and impressive gems, breathtaking views of the sea, the rooftops of the old town and Palma's beach promenade from your 56.27 sqm private roof terrace. Here a covered dining area and a private pool invite you to spend enchanting hours enjoying the Mediterranean sun.

Nearby is the 'Plaza Espana' from where there are connections to the very well-organised traffic system, no matter whether you are travelling by bus, train or taxi.

Living area

Stunning views

Rooftop terrace

Close to the beach

Dining area

All information is correct to the best of our knowledge. Errors and prior sale excepted. This prospectus is purely for information purposes. Only the notarized deed of sale is legally binding.