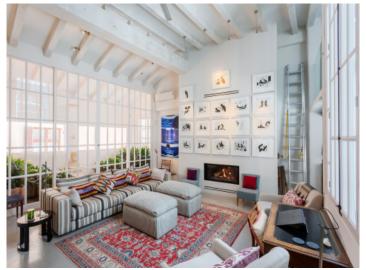

Stylish architecture and modern characteristics are combined on all levels of the apartment. Its living area of 316.69 sqm is distributed over 2 levels and includes an impressive entrance and living area, 5 double bedrooms, all with en-suite bathrooms, a guest WC, a fully-equipped kitchen with ceramic worktops and Siemens appliances with an adjoining dining area, and an additional open room which could be used, for example, as an office or gym.

Further luxurious features include underfloor heating, air conditioning, oak parquet flooring, stone floor tiles, fitted bathrooms, individual carpentry work, a remarkable ceiling height and wooden ceiling beams, all bestowing upon the property a special charm and attraction.

Nearby is the 'Plaza Espana' from where there are connections to the very well-organised traffic system, no matter whether you are travelling by bus, train or taxi.

Living area

Stunning views

Rooftop terrace