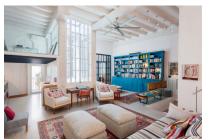

Stylish architecture and modern characteristics are combined on all levels of the apartment. Its living area of 316.69 sqm is distributed over 2 levels and includes an impressive entrance and living area, 5 double bedrooms, all with en-suite bathrooms, a guest WC, a fully-equipped kitchen with ceramic worktops and Siemens appliances with an adjoining dining area, and an additional open room which could be used, for example, as an office or gym.

Further luxurious features include underfloor heating, air conditioning, oak parquet flooring, stone floor tiles, fitted bathrooms, individual carpentry work, a remarkable ceiling height and wooden ceiling beams, all bestowing upon the property a special charm and attraction.

Nearby is the 'Plaza Espana' from where there are connections to the very well-organised traffic system, no matter whether you are travelling by bus, train or taxi.

Living area

Stunning views

Rooftop terrace