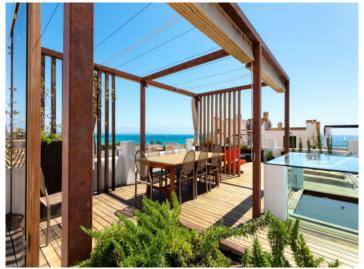

A new side to the island of Mallorca can be discovered whilst enjoying its historical and impressive gems, breathtaking views of the sea, the rooftops of the old town and Palma's beach promenade from your 56.27 sqm private roof terrace. Here a covered dining area and a private pool invite you to spend enchanting hours enjoying the Mediterranean sun.

Nearby is the 'Plaza Espana' from where there are connections to the very well-organised traffic system, no matter whether you are travelling by bus, train or taxi.

Living area

Stunning views

Rooftop terrace