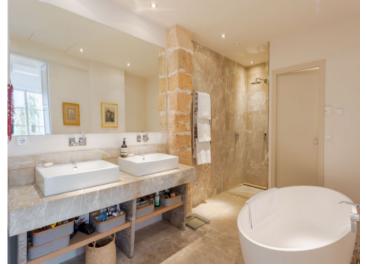

Bathroom

Bathroom

Wine cellar

Rooftop with pool

| Escala de la calificación energética | Consumo de energia<br>kWh/m² año | Emisiones<br>kg CO <sub>2</sub> /m² año |
|--------------------------------------|----------------------------------|-----------------------------------------|
| A más eficiente                      |                                  |                                         |
| В                                    |                                  |                                         |
| С                                    |                                  |                                         |
| D                                    |                                  |                                         |
| E                                    |                                  |                                         |
| F                                    |                                  |                                         |
| <b>G</b> menos eficiente             | 0.00                             | 77.55                                   |