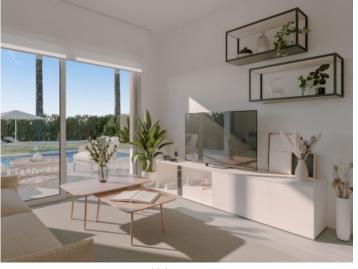

This beautiful first floor apartment has an open plan living and dining area with adjoining kitchen, 2 double bedrooms and 2 bathrooms, one of which is en suite, as well as a utility room. The bathrooms are equipped with electric underfloor heating. All rooms are fitted with large glass elements so that they are flooded with plenty of natural light. From the living area and the master bedroom, you have direct access to the 174 sqm private garden. An approx. 67 sqm terrace awaits you, which is the perfect place for a lovely chill-out area.

The apartment also has an underground parking space and a storage room. Further features include air conditioning.

Please contact us for further information!