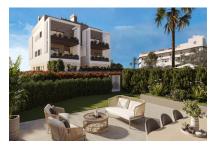

This beautiful first floor apartment has an open plan living and dining area with adjoining kitchen, 2 double bedrooms and 2 bathrooms, one of which is en suite, as well as a utility room. The bathrooms are equipped with electric underfloor heating. All rooms are fitted with large glass elements so that they are flooded with plenty of natural light. From the living area and the master bedroom, you have direct access to the 174 sqm private garden. An approx. 67 sqm terrace awaits you, which is the perfect place for a lovely chill-out area.

There is the option of building a private pool in the garden for an additional charge. A furniture package is also available.

The outdoor area will be beautifully landscaped. There is a communal pool of approx. 80 sqm and a jacuzzi that can accommodate 4-5 people. Directly adjacent to the pool area is a spacious sun terrace. Here you can enjoy Mallorca's sun.