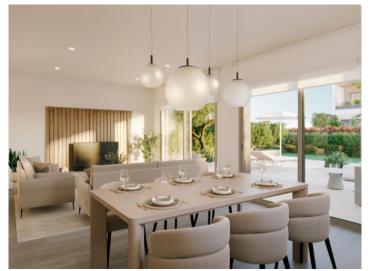

This beautiful first floor apartment has an open plan living and dining area with adjoining kitchen, 2 double bedrooms and 2 bathrooms, one of which is en suite, as well as a utility room. The bathrooms are equipped with electric underfloor heating. All rooms are fitted with large glass elements so that they are flooded with plenty of natural light. From the living area and the master bedroom, you have direct access to the 174 sqm private garden. An approx. 67 sqm terrace awaits you, which is the perfect place for a lovely chill-out area.