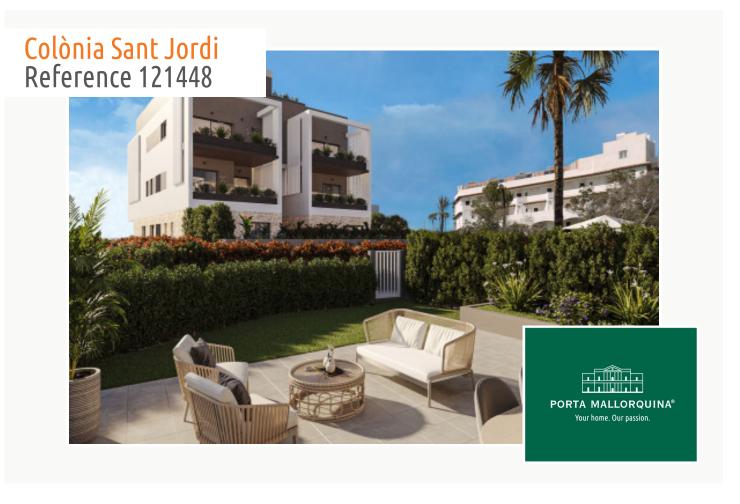

#### **Details:**

This exclusive residential complex with a total of 24 residential units is being built in the charming and traditional village of Colonia Sant Jordi. Only approx. 300m separate you from the dreamlike, turquoise-blue natural beach Es Trenc. Completion is expected in November 2026

This beautiful first floor apartment has an open plan living and dining area with adjoining kitchen, 2 double bedrooms and 2 bathrooms, one of which is en suite, as well as a utility room. The bathrooms are equipped with electric underfloor heating. All rooms are fitted with large glass elements so that they are flooded with plenty of natural light. From the living area and the master bedroom, you have direct access to the 174 sqm private garden. An approx. 67 sqm terrace awaits you, which is the perfect place for a lovely chill-out area.

There is the option of building a private pool in the garden for an additional charge. A furniture package is also available.

The outdoor area will be beautifully landscaped. There is a communal pool of approx. 80 sqm and a jacuzzi that can accommodate 4-5 people. Directly adjacent to the pool area is a spacious sun terrace. Here you can enjoy Mallorca's sun.