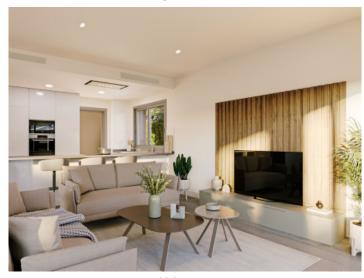

This beautiful first floor apartment has an open plan living and dining area with adjoining kitchen, 2 double bedrooms and 2 bathrooms, one of which is en suite, as well as a utility room. The bathrooms are equipped with electric underfloor heating. All rooms are fitted with large glass elements so that they are flooded with plenty of natural light. From the living area and the master bedroom, you have direct access to the 174 sqm private garden. An approx. 67 sqm terrace awaits you, which is the perfect place for a lovely chill-out area.