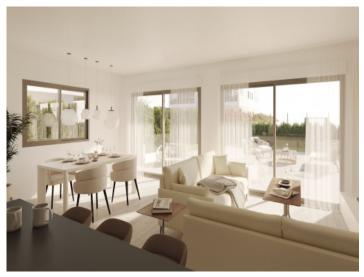

This beautiful first floor apartment has an open plan living and dining area with adjoining kitchen, 2 double bedrooms and 2 bathrooms, one of which is en suite, as well as a utility room. The bathrooms are equipped with electric underfloor heating. All rooms are fitted with large glass elements so that they are flooded with plenty of natural light. From the living area and the master bedroom, you have direct access to the 174 sqm private garden. An approx. 67 sqm terrace awaits you, which is the perfect place for a lovely chill-out area.