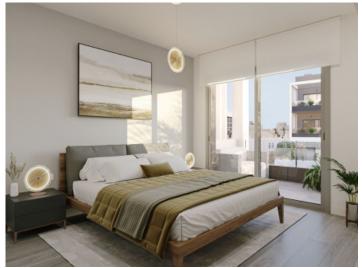

This beautiful first floor apartment has an open plan living and dining area with adjoining kitchen, 2 double bedrooms and 2 bathrooms, one of which is en suite, as well as a utility room. The bathrooms are equipped with electric underfloor heating. All rooms are fitted with large glass elements so that they are flooded with plenty of natural light. From the living area and the master bedroom, you have direct access to the 174 sqm private garden. An approx. 67 sqm terrace awaits you, which is the perfect place for a lovely chill-out area.