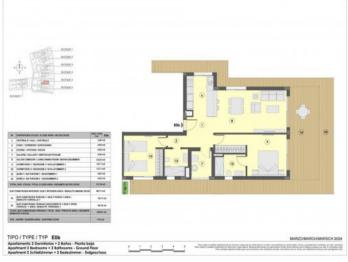

This beautiful first floor apartment has an open plan living and dining area with adjoining kitchen, 2 double bedrooms and 2 bathrooms, one of which is en suite, as well as a utility room. The bathrooms are equipped with electric underfloor heating. All rooms are fitted with large glass elements so that they are flooded with plenty of natural light. From the living area and the master bedroom, you have direct access to the 174 sqm private garden. An approx. 67 sqm terrace awaits you, which is the perfect place for a lovely chill-out area.

Facade

Comunity

Colonia Sant Jordi

Floorplan

| Escala de la calificación energética | Consumo de energia<br>kWh/m² año | Emisiones<br>kg CO <sub>2</sub> /m² año |
|--------------------------------------|----------------------------------|-----------------------------------------|
| A más eficiente                      |                                  |                                         |
| В                                    |                                  |                                         |
| С                                    | 11.15                            | 9.41                                    |
| D                                    |                                  |                                         |
| E                                    |                                  |                                         |
| F                                    |                                  |                                         |
| G menos eficiente                    | •                                |                                         |