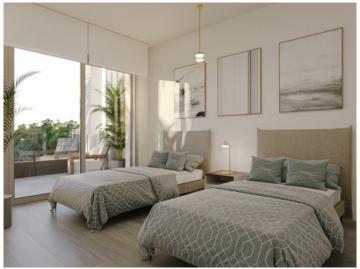

This beautiful first floor apartment has an open plan living and dining area with adjoining kitchen, 2 double bedrooms and 2 bathrooms, one of which is en suite, as well as a utility room. The bathrooms are equipped with electric underfloor heating. All rooms are fitted with large glass elements so that they are flooded with plenty of natural light. From the living area and the master bedroom, you have direct access to the 174 sqm private garden. An approx. 67 sqm terrace awaits you, which is the perfect place for a lovely chill-out area.