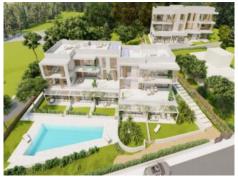

#### **Details:**

Residencial Son Duri

Two buildings will soon be built here, each on three floors with a total of 18 apartments

Each residential unit has been carefully designed to offer comfort and a great quality of life. High-quality and aesthetically pleasing materials have been used. The interiors have been designed with attention to detail to create a cozy yet functional ambience.

All apartments have a garden area or terrace where you can enjoy the Mediterranean climate in a quiet and relaxed environment.

An underground parking space and a storage room are allocated to each apartment.

Both buildings are connected within the residential complex. They share a communal pool and sun terrace.