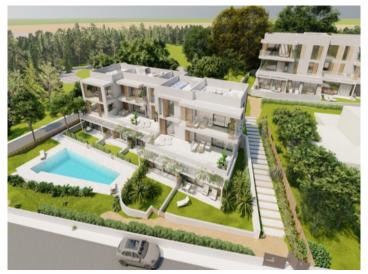

#### **Details:**

Residencial Son Duri

Two buildings will soon be built here, each on three floors with a total of 18 apartments

Each residential unit has been carefully designed to offer comfort and a great quality of life. High-quality and aesthetically pleasing materials have been used. The interiors have been designed with attention to detail to create a cozy yet functional ambience.

All apartments have a garden area or terrace where you can enjoy the Mediterranean climate in a quiet and relaxed environment.

An underground parking space and a storage room are allocated to each apartment.

Both buildings are connected within the residential complex. They share a communal pool and sun terrace.

Building

Front

Pool

Pool

Living area

All information is correct to the best of our knowledge. Errors and prior sale excepted. This prospectus is purely for information purposes. Only the notarized deed of sale is legally binding.