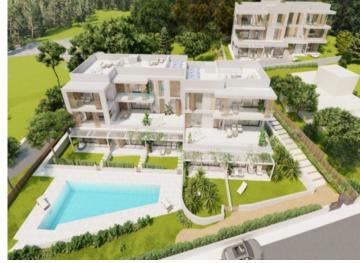

#### **Details:**

Residencial Son Duri

Two buildings will soon be built here, each on three floors with a total of 18 apartments

Each residential unit has been carefully designed to offer comfort and a great quality of life. High-quality and aesthetically pleasing materials have been used. The interiors have been designed with attention to detail to create a cozy yet functional ambience.

All apartments have a garden area or terrace where you can enjoy the Mediterranean climate in a quiet and relaxed environment.

An underground parking space and a storage room are allocated to each apartment.

Both buildings are connected within the residential complex. They share a communal pool and sun terrace.