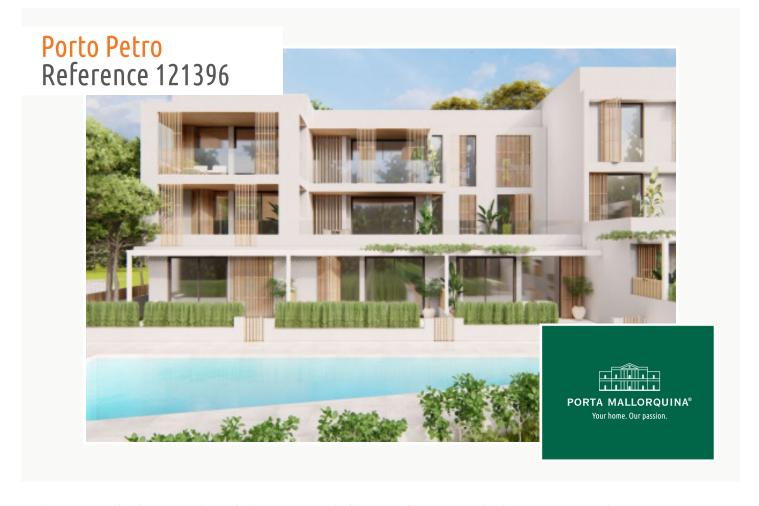

# A beautiful new build ground floor flat with large garden in Porto Petro

constructed area: 142 m<sup>2</sup> swimming pool:

bedrooms: 2 energy certificate: in process

bathrooms: 2

balcony/terrace: ✓

sea view: - **price: € 646,000.-**

#### **Details:**

Residencial Son Duri

Two buildings will soon be built here, each on three floors with a total of 18 apartments

Each residential unit has been carefully designed to offer comfort and a great quality of life. High-quality and aesthetically pleasing materials have been used. The interiors have been designed with attention to detail to create a cozy yet functional ambience.

Both buildings are connected within the residential complex. They share a communal pool and sun terrace.