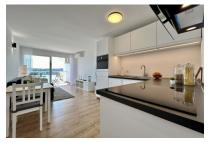

#### **Details:**

The apartment is located in the sought-after area of Santa Ponsa, known for its picturesque landscapes and proximity to the island's beaches.

This apartment impresses with its compact size and functional layout. Despite its 36 sqm, it offers a bedroom, a bathroom and an open-plan living and dining area. This makes it ideal for singles or couples looking for a cozy residence near the sea.

Further features of this apartment include air conditioning, which ensures pleasant temperatures during the warm summer months. In addition, the apartment has high-quality floor coverings and stylish finishes.

Living and dining area

Modern kitchen

Living and dining area

Living and dining area

Frontal sea views

All information is correct to the best of our knowledge. Errors and prior sale excepted. This prospectus is purely for information purposes. Only the notarized deed of sale is legally binding.