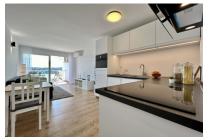

#### **Details:**

The apartment is located in the sought-after area of Santa Ponsa, known for its picturesque landscapes and proximity to the island's beaches.

This apartment impresses with its compact size and functional layout. Despite its 36 sqm, it offers a bedroom, a bathroom and an open-plan living and dining area. This makes it ideal for singles or couples looking for a cozy residence near the sea.

Further features of this apartment include air conditioning, which ensures pleasant temperatures during the warm summer months. In addition, the apartment has high-quality floor coverings and stylish finishes.

Living and dining area

Modern kitchen

Living and dining area

Living and dining area

Frontal sea views

All information is correct to the best of our knowledge. Errors and prior sale excepted. This prospectus is purely for information purposes. Only the notarized deed of sale is legally binding.