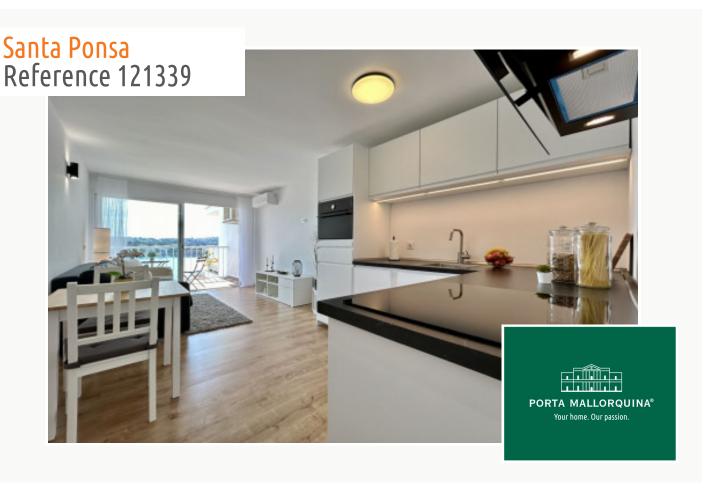

#### **Details:**

The apartment is located in the sought-after area of Santa Ponsa, known for its picturesque landscapes and proximity to the island's beaches.

This apartment impresses with its compact size and functional layout. Despite its 36 sqm, it offers a bedroom, a bathroom and an open-plan living and dining area. This makes it ideal for singles or couples looking for a cozy residence near the sea.

Further features of this apartment include air conditioning, which ensures pleasant temperatures during the warm summer months. In addition, the apartment has high-quality floor coverings and stylish finishes.

Living and dining area

Modern kitchen

Living and dining area

Living and dining area

Frontal sea views

All information is correct to the best of our knowledge. Errors and prior sale excepted. This prospectus is purely for information purposes. Only the notarized deed of sale is legally binding.