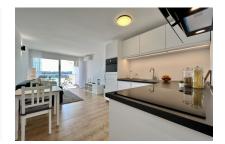

#### **Details:**

The apartment is located in the sought-after area of Santa Ponsa, known for its picturesque landscapes and proximity to the island's beaches.

This apartment impresses with its compact size and functional layout. Despite its 36 sqm, it offers a bedroom, a bathroom and an open-plan living and dining area. This makes it ideal for singles or couples looking for a cozy residence near the sea.

Further features of this apartment include air conditioning, which ensures pleasant temperatures during the warm summer months. In addition, the apartment has high-quality floor coverings and stylish finishes.

Living and dining area

Modern kitchen

Living and dining area

Living and dining area

Frontal sea views

All information is correct to the best of our knowledge. Errors and prior sale excepted. This prospectus is purely for information purposes. Only the notarized deed of sale is legally binding.