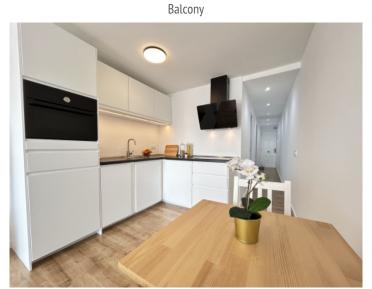

#### **Details:**

The apartment is located in the sought-after area of Santa Ponsa, known for its picturesque landscapes and proximity to the island's beaches.

This apartment impresses with its compact size and functional layout. Despite its 36 sqm, it offers a bedroom, a bathroom and an open-plan living and dining area. This makes it ideal for singles or couples looking for a cozy residence near the sea.

Living and dining area

Modern kitchen

Living and dining area

Living and dining area

Frontal sea views

All information is correct to the best of our knowledge. Errors and prior sale excepted. This prospectus is purely for information purposes. Only the notarized deed of sale is legally binding.