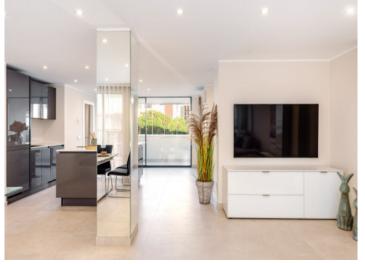

On a constructed living area of 108.58 sqm, there is an open entrance area, a spacious living/dining room with integrated American kitchen, 2 double bedrooms each with its own bathroom en suite, a covered veranda and a separate utility room.

Designer brands such as Nolte and Mustering lend the apartment an attractive flair. The generous window fronts on both sides of the living room provide plenty of natural light and contribute to a homely feel.