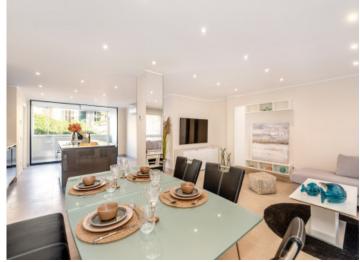

On a constructed living area of 108.58 sqm, there is an open entrance area, a spacious living/dining room with integrated American kitchen, 2 double bedrooms each with its own bathroom en suite, a covered veranda and a separate utility room.