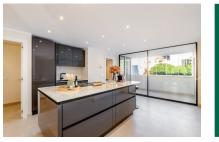

On a constructed living area of 108.58 sqm, there is an open entrance area, a spacious living/dining room with integrated American kitchen, 2 double bedrooms each with its own bathroom en suite, a covered veranda and a separate utility room.

Designer brands such as Nolte and Mustering lend the apartment an attractive flair. The generous window fronts on both sides of the living room provide plenty of natural light and contribute to a homely feel.