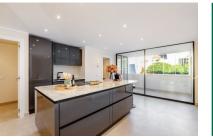

On a constructed living area of 108.58 sqm, there is an open entrance area, a spacious living/dining room with integrated American kitchen, 2 double bedrooms each with its own bathroom en suite, a covered veranda and a separate utility room.

Designer brands such as Nolte and Mustering lend the apartment an attractive flair. The generous window fronts on both sides of the living room provide plenty of natural light and contribute to a homely feel.