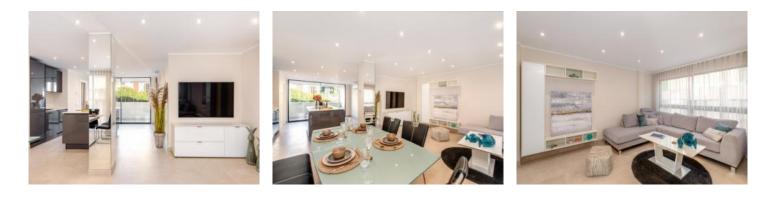

On a constructed living area of 108.58 sqm, there is an open entrance area, a spacious living/dining room with integrated American kitchen, 2 double bedrooms each with its own bathroom en suite, a covered veranda and a separate utility room.

Designer brands such as Nolte and Mustering lend the apartment an attractive flair. The generous window fronts on both sides of the living room provide plenty of natural light and contribute to a homely feel.

The sheltered terrace and the small exit balcony offer an elegant retreat for heavenly hours in the midst of Palma's city life on both summer and winter days. The communal terrace also boasts breathtaking views over the rooftops of the old town, the cathedral and Bellver Castle. The in-house elevator makes everyday life easier and makes the apartment a year-round domicile.