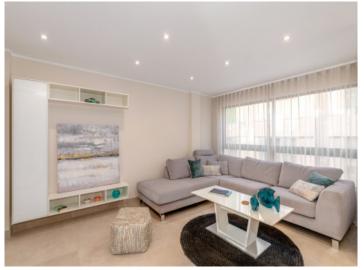

On a constructed living area of 108.58 sqm, there is an open entrance area, a spacious living/dining room with integrated American kitchen, 2 double bedrooms each with its own bathroom en suite, a covered veranda and a separate utility room.

Designer brands such as Nolte and Mustering lend the apartment an attractive flair. The generous window fronts on both sides of the living room provide plenty of natural light and contribute to a homely feel.