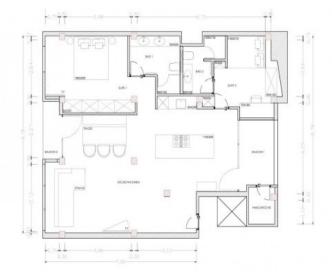

On a constructed living area of 108.58 sqm, there is an open entrance area, a spacious living/dining room with integrated American kitchen, 2 double bedrooms each with its own bathroom en suite, a covered veranda and a separate utility room.

PORTA MALLORQUINA • THERESIENSTR.: 81, 80333 MUNICH TEL. +34 971 698 242 • INFO@PORTAMALLORQUINA.COM

PORTA MALLORQUINA® Your home. Our passion.

View of the cathedral

Energy certificate

Floor plan

All information is correct to the best of our knowledge. Errors and prior sale excepted. This prospectus is purely for information purposes. Only the notarized deed of sale is legally binding.