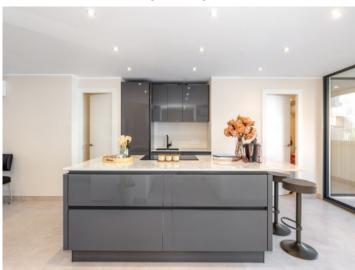

On a constructed living area of 108.58 sqm, there is an open entrance area, a spacious living/dining room with integrated American kitchen, 2 double bedrooms each with its own bathroom en suite, a covered veranda and a separate utility room.

Designer brands such as Nolte and Mustering lend the apartment an attractive flair. The generous window fronts on both sides of the living room provide plenty of natural light and contribute to a homely feel.

PORTA MALLORQUINA® Your home. Our passion.

Living area

Living and dining area

Living area

Modern kitchen

Bedroom

Bedroom

All information is correct to the best of our knowledge. Errors and prior sale excepted. This prospectus is purely for information purposes. Only the notarized deed of sale is legally binding.