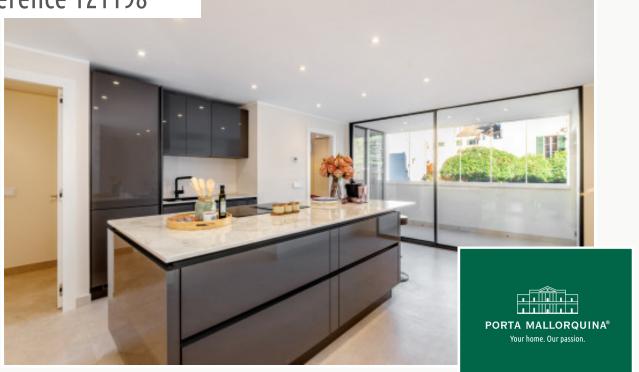

On a constructed living area of 108.58 sqm, there is an open entrance area, a spacious living/dining room with integrated American kitchen, 2 double bedrooms each with its own bathroom en suite, a covered veranda and a separate utility room.

Designer brands such as Nolte and Mustering lend the apartment an attractive flair. The generous window fronts on both sides of the living room provide plenty of natural light and contribute to a homely feel.

Further features include, among others: Underfloor heating, hot/cold air conditioning, fitted wardrobes and electric towel heaters

All information is correct to the best of our knowledge. Errors and prior sale excepted. This prospectus is purely for information purposes. Only the notarized deed of sale is legally binding.