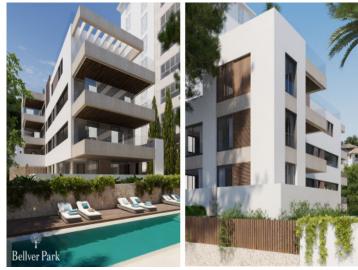

### **Details:**

The unique new construction project "Bellver Oaks" creates by its functional design and fantastic quality, a comfortable living space.

The complex is a small community with only 7 units, each with garden, large terraces or private pool. All apartments also have access to a communal garden with pool.

This modern apartment is located on the second floor and has 109,20 sqm of constructed living area with 2 bedrooms, 2 bathrooms, one of which is en suite, and a spacious living/dining area with American kitchen. From the living room, as well as from one of the bedrooms and bathrooms you have access to the approx. 12,6 sqm terrace.