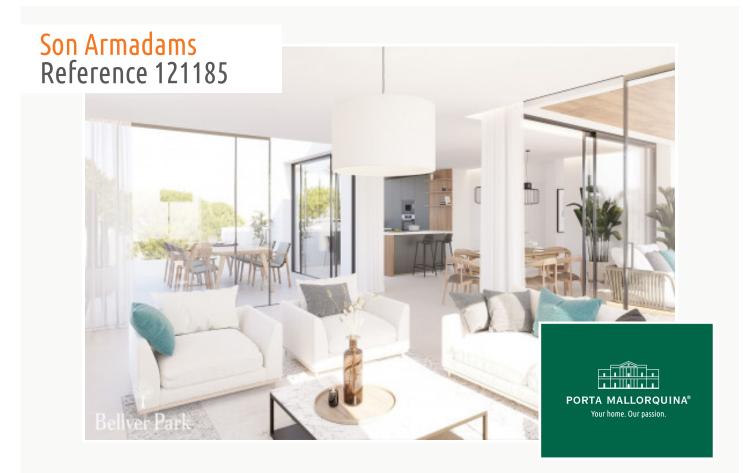

Luxurious, newly-built 2nd floor apartment with 2 bedrooms in a beautiful residential complex in Son Armadams, Palma

| constructed area:<br>bedrooms:<br>bathrooms: | 109 m <sup>2</sup><br>2<br>2 | swimming pool:<br>energy certificate: | ✓<br>in process |
|----------------------------------------------|------------------------------|---------------------------------------|-----------------|
| balcony/terrace:<br>sea view:                | -                            | price:                                | € 1,100,500     |

### **Details:**

The unique new construction project "Bellver Oaks" creates by its functional design and fantastic quality, a comfortable living space.

The complex is a small community with only 7 units, each with garden, large terraces or private pool. All apartments also have access to a communal garden with pool.

This modern apartment is located on the second floor and has 109,20 sqm of constructed living area with 2 bedrooms, 2 bathrooms, one of which is en suite, and a spacious living/dining area with American kitchen. From the living room, as well as from one of the bedrooms and bathrooms you have access to the approx. 12,6 sqm terrace.