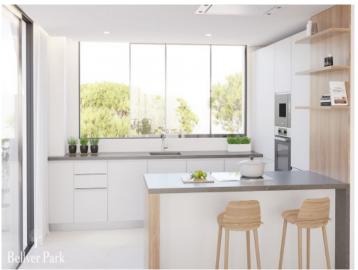

This modern apartment is located on the second floor and has 109,20 sqm of constructed living area with 2 bedrooms, 2 bathrooms, one of which is en suite, and a spacious living/dining area with American kitchen. From the living room, as well as from one of the bedrooms and bathrooms you have access to the approx. 12,6 sqm terrace.

The entire property is equipped with underfloor heating, air conditioning, indirect lighting, stone and wooden floors and the highest quality appliances and materials from Porcelanosa.

In addition, there is a list of extra materials, which can be ordered on request.

All information is correct to the best of our knowledge. Errors and prior sale excepted. This prospectus is purely for information purposes. Only the notarized deed of sale is legally binding.

Modern quality kitchen