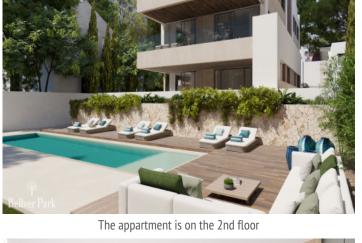

### **Details:**

The unique new construction project "Bellver Oaks" creates by its functional design and fantastic quality, a comfortable living space.

The complex is a small community with only 7 units, each with garden, large terraces or private pool. All apartments also have access to a communal garden with pool.

This modern apartment is located on the second floor and has 109,20 sqm of constructed living area with 2 bedrooms, 2 bathrooms, one of which is en suite, and a spacious living/dining area with American kitchen. From the living room, as well as from one of the bedrooms and bathrooms you have access to the approx. 12,6 sqm terrace.