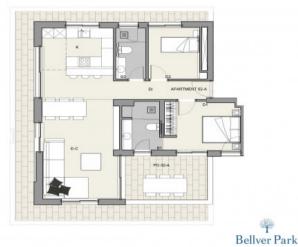

This modern apartment is located on the second floor and has 109,20 sqm of constructed living area with 2 bedrooms, 2 bathrooms, one of which is en suite, and a spacious living/dining area with American kitchen. From the living room, as well as from one of the bedrooms and bathrooms you have access to the approx. 12,6 sqm terrace.

One of 2 bedrooms

Two bathrooms

floorplan

All information is correct to the best of our knowledge. Errors and prior sale excepted. This prospectus is purely for information purposes. Only the notarized deed of sale is legally binding.