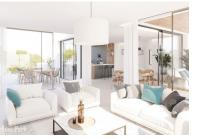

This modern apartment is located on the second floor and has 109,20 sqm of constructed living area with 2 bedrooms, 2 bathrooms, one of which is en suite, and a spacious living/dining area with American kitchen. From the living room, as well as from one of the bedrooms and bathrooms you have access to the approx. 12,6 sqm terrace.