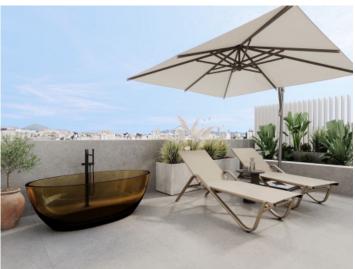

The penthouse is located on the third floor and extends over a generously constructed area of 248.18 sqm. It offers 3 bedrooms and 3 bathrooms, 2 of which are en suite. An absolute highlight is the private roof terrace with an impressive area of 98.65 sqm, which offers plenty of space to relax and enjoy.

Exterior view

Beautifully planted communal area

Inviting pool area

Private roof terrace

Roof terrace with luxurious lounge areaBright living areaAll information is correct to the best of our knowledge. Errors and prior sale excepted. This prospectus is purely for information purposes. Only the notarized deed of sale is legally binding.