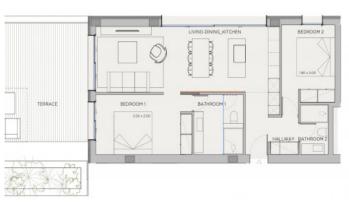

The penthouse is located on the third floor and extends over a generously constructed area of 248.18 sqm. It offers 3 bedrooms and 3 bathrooms, 2 of which are en suite. An absolute highlight is the private roof terrace with an impressive area of 98.65 sqm, which offers plenty of space to relax and enjoy.