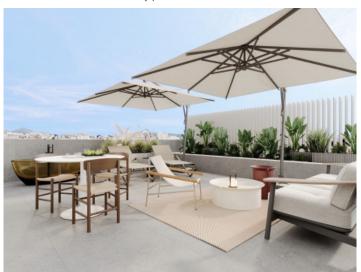

The penthouse is located on the third floor and extends over a generously constructed area of 248.18 sqm. It offers 3 bedrooms and 3 bathrooms, 2 of which are en suite. An absolute highlight is the private roof terrace with an impressive area of 98.65 sqm, which offers plenty of space to relax and enjoy.

Exterior view

Beautifully planted communal area

Inviting pool area

Private roof terrace

Roof terrace with luxurious lounge areaBright living areaAll information is correct to the best of our knowledge. Errors and prior sale excepted. This prospectus is purely for information purposes. Only the notarized deed of sale is legally binding.