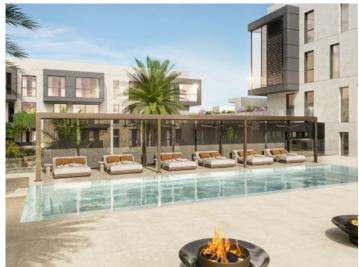

Features include air conditioning, underfloor heating, electric blinds and motorized windows, smart home, CCTV - CCTV system, an energy-efficient lighting concept and a storage room.

The community area offers a lounge, an infinity pool, a gym, spa rooms, concierge service, a cinema room and a golf simulator.

Exterior view

Beautifully planted communal area

Inviting pool area

Private roof terrace

Roof terrace with luxurious lounge areaBright living areaAll information is correct to the best of our knowledge. Errors and prior sale excepted. This prospectus is purely for information purposes. Only the notarized deed of sale is legally binding.