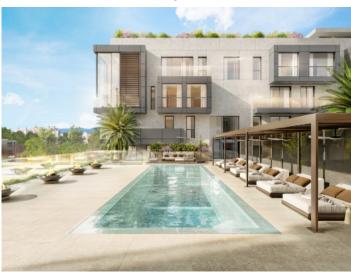

Features include air conditioning, underfloor heating, electric blinds and motorized windows, smart home, CCTV - CCTV system, an energy-efficient lighting concept and a storage room.

The community area offers a lounge, an infinity pool, a gym, spa rooms, concierge service, a cinema room and a golf simulator.

Exterior view

Beautifully planted communal area

Inviting pool area

Private roof terrace

Roof terrace with luxurious lounge areaBright living areaAll information is correct to the best of our knowledge. Errors and prior sale excepted. This prospectus is purely for information purposes. Only the notarized deed of sale is legally binding.