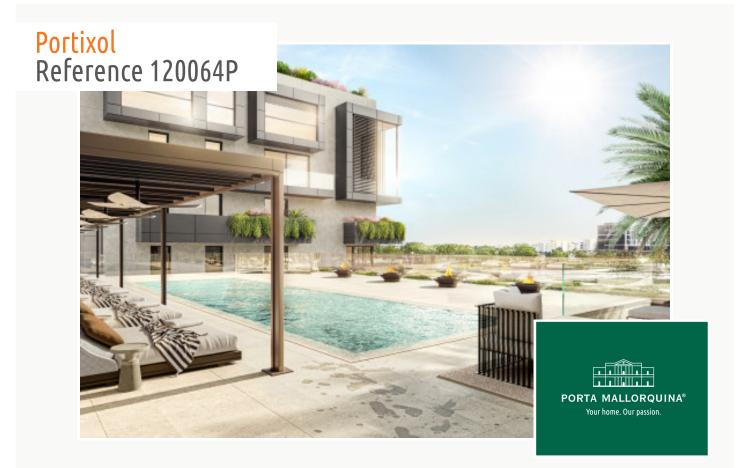

### **Details:**

In Nou Llevant, near Portixol, overlooking the lively and elegant district and within walking distance of the port, a unique and spectacular construction project with 65 units is currently under construction. Here, people who love something special will find a home that is impressive in many respects. Each residential unit is absolutely unique and impresses with the highest construction quality, innovative design, modern technology and forward-looking sustainability.

Features include air conditioning, underfloor heating, electric blinds and motorized windows, smart home, CCTV - CCTV system, an energy-efficient lighting concept and a storage room.

The community area offers a lounge, an infinity pool, a gym, spa rooms, concierge service, a cinema room and a golf simulator.

Exterior view

Beautifully planted communal area

Inviting pool area

Private roof terrace

Roof terrace with luxurious lounge areaBright living areaAll information is correct to the best of our knowledge. Errors and prior sale excepted. This prospectus is purely for information purposes. Only the notarized deed of sale is legally binding.