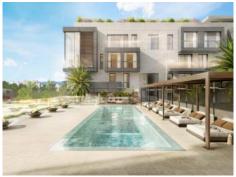

Extra features include air conditioning, underfloor heating, electric blinds and motorized windows, smart home, CCTV - CCTV system, energy efficient lighting and a storage room.

The community area includes a lounge, an infinity pool, a gym, spa rooms, concierge service, a cinema room and a golf simulator.

Exterior view

Fantastic pool area

Lounge area on the roof terrace

Cosy living area

Kitchen and dining area

Golf simulator

All information is correct to the best of our knowledge. Errors and prior sale excepted. This prospectus is purely for information purposes. Only the notarized deed of sale is legally binding.