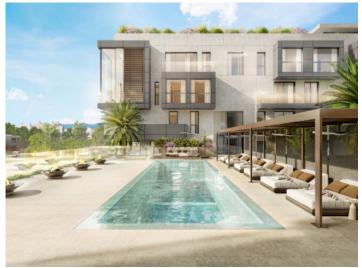

Extra features include air conditioning, underfloor heating, electric blinds and motorized windows, smart home, CCTV - CCTV system, energy efficient lighting and a storage room.

The community area includes a lounge, an infinity pool, a gym, spa rooms, concierge service, a cinema room and a golf simulator.

Exterior view

Fantastic pool area

Lounge area on the roof terrace

Cosy living area

Kitchen and dining area

Golf simulator

All information is correct to the best of our knowledge. Errors and prior sale excepted. This prospectus is purely for information purposes. Only the notarized deed of sale is legally binding.