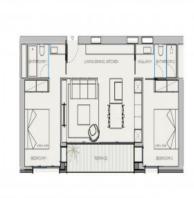

The apartment is located on the second floor and extends over a generous constructed area of 86.12 sqm. It offers 2 bedrooms and 2 en suite bathrooms. There is also an 8.07 sqm terrace, which offers you space to relax and enjoy.