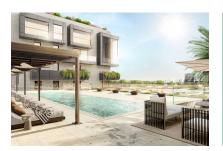

Extra features include air conditioning, underfloor heating, electric blinds and motorized windows, smart home, CCTV - CCTV system, energy efficient lighting and a storage room.

The community area includes a lounge, an infinity pool, a gym, spa rooms, concierge service, a cinema room and a golf simulator.

Exterior view

Fantastic pool area

Lounge area on the roof terrace

Cosy living area

Kitchen and dining area

Golf simulator

All information is correct to the best of our knowledge. Errors and prior sale excepted. This prospectus is purely for information purposes. Only the notarized deed of sale is legally binding.