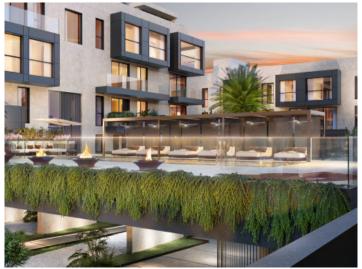

Extra features include air conditioning, underfloor heating, electric blinds and motorized windows, smart home, CCTV - CCTV system, energy efficient lighting and a storage room.

The community area includes a lounge, an infinity pool, a gym, spa rooms, concierge service, a cinema room and a golf simulator.

Exterior view

Fantastic pool area

Lounge area on the roof terrace

Cosy living area

Kitchen and dining area

Golf simulator

All information is correct to the best of our knowledge. Errors and prior sale excepted. This prospectus is purely for information purposes. Only the notarized deed of sale is legally binding.