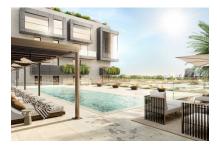

Extra features include air conditioning, underfloor heating, electric blinds and motorized windows, smart home, CCTV - CCTV system, energy efficient lighting and a storage room.

The community area includes a lounge, an infinity pool, a gym, spa rooms, concierge service, a cinema room and a golf simulator.

Exterior view

Fantastic pool area

Lounge area on the roof terrace

Cosy living area

Kitchen and dining area

Golf simulator

All information is correct to the best of our knowledge. Errors and prior sale excepted. This prospectus is purely for information purposes. Only the notarized deed of sale is legally binding.