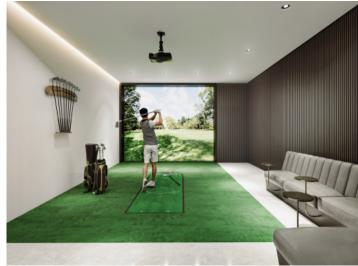

Extra features include air conditioning, underfloor heating, electric blinds and motorized windows, smart home, CCTV - CCTV system, energy efficient lighting and a storage room.

The community area includes a lounge, an infinity pool, a gym, spa rooms, concierge service, a cinema room and a golf simulator.

Exterior view

Fantastic pool area

Lounge area on the roof terrace

Cosy living area

Kitchen and dining area

Golf simulator

All information is correct to the best of our knowledge. Errors and prior sale excepted. This prospectus is purely for information purposes. Only the notarized deed of sale is legally binding.