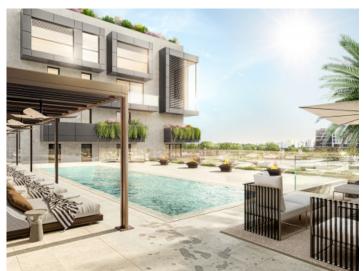

Extra features include air conditioning, underfloor heating, electric blinds and motorized windows, smart home, CCTV - CCTV system, energy efficient lighting and a storage room.

The community area includes a lounge, an infinity pool, a gym, spa rooms, concierge service, a cinema room and a golf simulator.

Exterior view

Luxurious pool area

Entrance to the community

Large community pool

Superb roof terrace

Bright living area

All information is correct to the best of our knowledge. Errors and prior sale excepted. This prospectus is purely for information purposes. Only the notarized deed of sale is legally binding.

Exterior view

Fantastic pool area

Floor plan