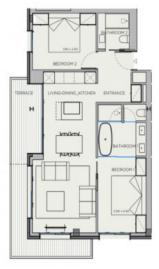

The apartment is located on the second floor and extends over a generous constructed area of 94.08 sqm, offering 2 bedrooms and 2 bathrooms, one of which is en suite. It has a 15.96 sqm terrace, which offers you space to relax and enjoy.

Exterior view

Fantastic pool area

Floor plan