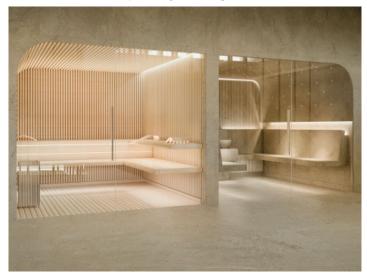

Extra features include air conditioning, underfloor heating, electric blinds and motorized windows, smart home, CCTV - CCTV system, energy efficient lighting and a storage room.

The community area includes a lounge, an infinity pool, a gym, spa rooms, concierge service, a cinema room and a golf simulator.

Open living and dining area

Modern kitchen with dining area

Spa area

Golf simulator

Massage room

Lounge area on roof terrace

All information is correct to the best of our knowledge. Errors and prior sale excepted. This prospectus is purely for information purposes. Only the notarized deed of sale is legally binding.