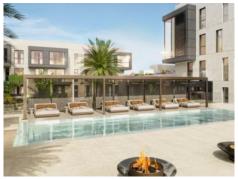

Extra features include air conditioning, underfloor heating, electric blinds and motorized windows, smart home, CCTV - CCTV system, energy efficient lighting and a storage room.

The community area includes a lounge, an infinity pool, a gym, spa rooms, concierge service, a cinema room and a golf simulator.

Exterior view

Luxurious pool area

Entrance to the community

Large community pool

Superb roof terrace

Bright living area

All information is correct to the best of our knowledge. Errors and prior sale excepted. This prospectus is purely for information purposes. Only the notarized deed of sale is legally binding.