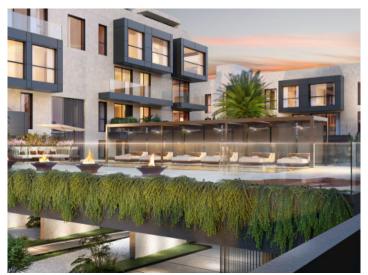

Extra features include air conditioning, underfloor heating, electric blinds and motorized windows, smart home, CCTV - CCTV system, energy efficient lighting and a storage room.

The community area includes a lounge, an infinity pool, a gym, spa rooms, concierge service, a cinema room and a golf simulator.

Exterior view

Luxurious pool area

Entrance to the community

Large community pool

Superb roof terrace

Bright living area

All information is correct to the best of our knowledge. Errors and prior sale excepted. This prospectus is purely for information purposes. Only the notarized deed of sale is legally binding.

Exterior view

Fantastic pool area

Floor plan