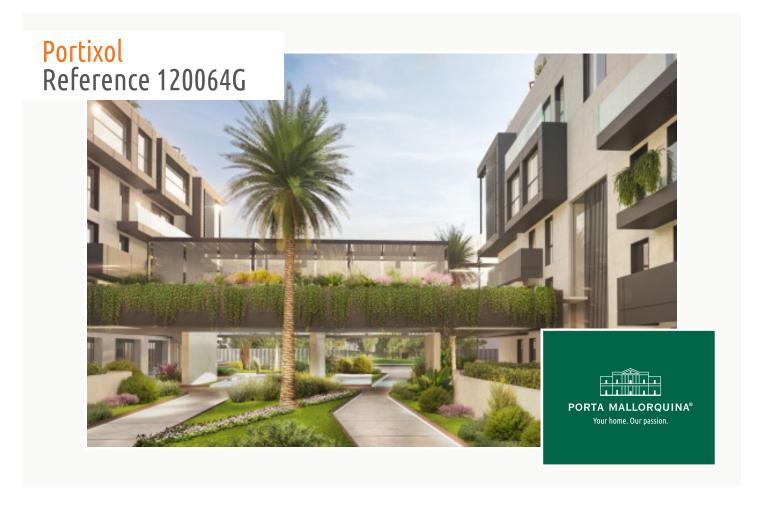

#### **Details:**

In Nou Llevant, near Portixol, overlooking the lively and elegant district and within walking distance of the port, a unique and spectacular construction project with 65 units is currently under construction. Here, people who love something special will find a home that is impressive in many respects. Each apartment in this project is absolutely unique and impresses with the highest construction quality, innovative design, modern technology and forward-looking sustainability.

This project focuses on the development of holistic, future-oriented and innovative living concepts that are special due to their architecture and design. Unique floor plans are created by integrating the latest design trends and the highest quality materials.

### Location & surrounding area:

Portixol/Molinar is one of Palma's loveliest and most popular zones, both as a holiday destination and for real estate buyers.

Portixol is an old fishing harbour which has become one of the most popular areas of Palma, and its name means 'Harbour and Sun' in Mallorquin. It has excellent fish restaurants, great tapas bars and diverse cafes filled with life all year round and leaving no gastronomical wishes unfulfilled. Many are situated right on the sea with views of the small beach and the Club Nautic in Portixol. Sports enthusiasts such as cyclists, inline-skaters and walkers love the Paseo Maritimo which leads to Palma without gaps or interruptions, and the zone is completed by its many and varied shops and supermarkets and the large, modern sports centre.