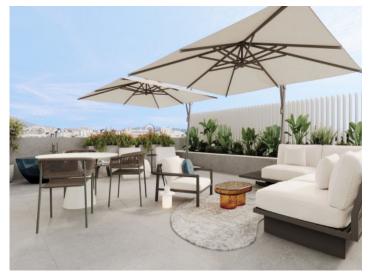

The apartment is located on the second floor and extends over a generous constructed area of 94.08 sqm, offering 2 bedrooms and 2 bathrooms, one of which is en suite. It has a 15.96 sqm terrace, which offers you space to relax and enjoy.

Extra features include air conditioning, underfloor heating, electric blinds and motorized windows, smart home, CCTV - CCTV system, energy efficient lighting and a storage room.

The community area includes a lounge, an infinity pool, a gym, spa rooms, concierge service, a cinema room and a golf simulator.

Exterior view

Luxurious pool area

Entrance to the community

Large community pool

Superb roof terrace

Bright living area

All information is correct to the best of our knowledge. Errors and prior sale excepted. This prospectus is purely for information purposes. Only the notarized deed of sale is legally binding.