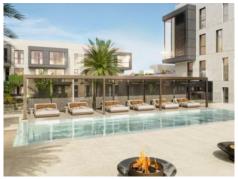

Extra features include air conditioning, underfloor heating, blinds and motorized windows, smart home, CCTV - CCTV system, energy efficient lighting and underground parking with e-charging point.

The community area includes a lounge, infinity pool, gym, spa rooms, concierge service, cinema room and golf simulator.

Exterior view

Inviting pool area

Roof terrace with bathtub

Spacious roof terrace

Cosy living area

Light-flooded living area

All information is correct to the best of our knowledge. Errors and prior sale excepted. This prospectus is purely for information purposes. Only the notarized deed of sale is legally binding.