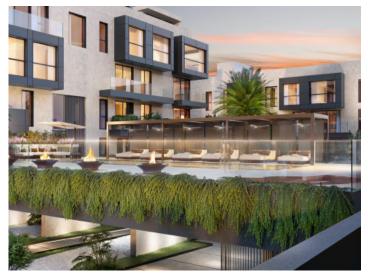

Extra features include air conditioning, underfloor heating, blinds and motorized windows, smart home, CCTV - CCTV system, energy efficient lighting and underground parking with e-charging point.

The community area includes a lounge, infinity pool, gym, spa rooms, concierge service, cinema room and golf simulator.

Exterior view

Inviting pool area

Roof terrace with bathtub

Spacious roof terrace

Cosy living area

Light-flooded living area

All information is correct to the best of our knowledge. Errors and prior sale excepted. This prospectus is purely for information purposes. Only the notarized deed of sale is legally binding.

Modern kitchen and dining area

Massage room

Golfsimulator

Sauna

Alternative view of the pool

Alternative view of the complex

All information is correct to the best of our knowledge. Errors and prior sale excepted. This prospectus is purely for information purposes. Only the notarized deed of sale is legally binding.