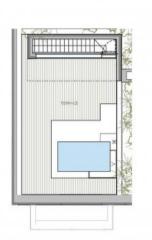

The penthouse is located on the fourth floor extends over a generous constructed area of 193.70 sqm and offers 2 bedrooms, 2 of which are en suite. An absolute highlight is the private terrace with a generous area of 99.38 sqm, which offers you plenty of space to relax and enjoy.

Beautiful community garden

Access to the complex

Floorplan