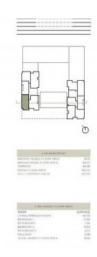

The penthouse is located on the fourth floor extends over a generous constructed area of 193.70 sqm and offers 2 bedrooms, 2 of which are en suite. An absolute highlight is the private terrace with a generous area of 99.38 sqm, which offers you plenty of space to relax and enjoy.

Beautiful community garden

Access to the complex

Floorplan