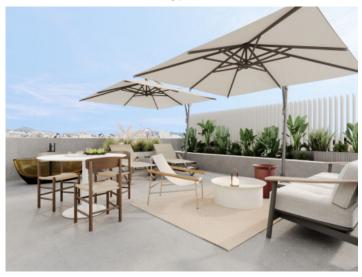

The penthouse is located on the fourth floor extends over a generous constructed area of 193.70 sqm and offers 2 bedrooms, 2 of which are en suite. An absolute highlight is the private terrace with a generous area of 99.38 sqm, which offers you plenty of space to relax and enjoy.

Exterior view

Inviting pool area

Roof terrace with bathtub

Spacious roof terrace

Cosy living area

Light-flooded living area

All information is correct to the best of our knowledge. Errors and prior sale excepted. This prospectus is purely for information purposes. Only the notarized deed of sale is legally binding.