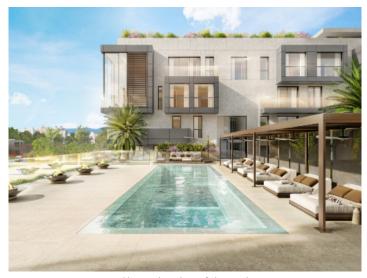

Extra features include air conditioning, underfloor heating, blinds and motorized windows, smart home, CCTV - CCTV system, energy efficient lighting and underground parking with e-charging point.

The community area includes a lounge, infinity pool, gym, spa rooms, concierge service, cinema room and golf simulator.

Exterior view

Inviting pool area

Roof terrace with bathtub

Spacious roof terrace

Cosy living area

Light-flooded living area

All information is correct to the best of our knowledge. Errors and prior sale excepted. This prospectus is purely for information purposes. Only the notarized deed of sale is legally binding.

Modern kitchen and dining area

Massage room

Golfsimulator

Sauna

Alternative view of the pool

Alternative view of the complex

All information is correct to the best of our knowledge. Errors and prior sale excepted. This prospectus is purely for information purposes. Only the notarized deed of sale is legally binding.