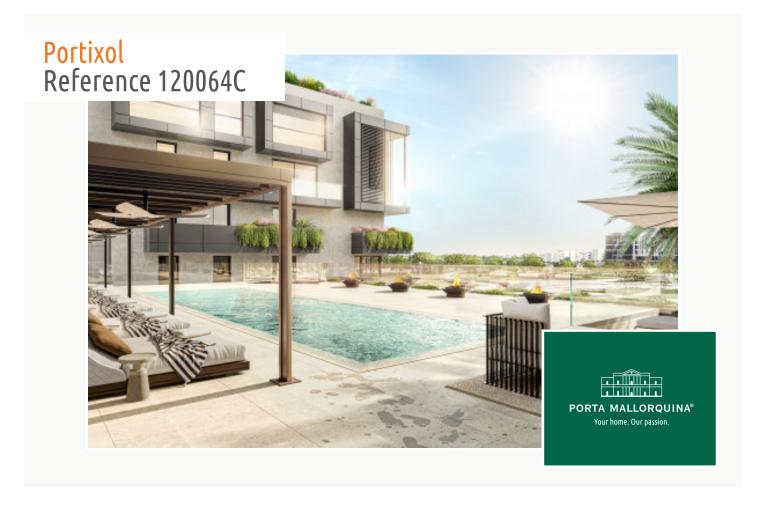

Extra features include air conditioning, underfloor heating, blinds and motorized windows, smart home, CCTV - CCTV system, energy efficient lighting and underground parking with e-charging point.

The community area includes a lounge, infinity pool, gym, spa rooms, concierge service, cinema room and golf simulator.

Exterior view

Inviting pool area

Roof terrace with bathtub

Spacious roof terrace

Cosy living area

Light-flooded living area

All information is correct to the best of our knowledge. Errors and prior sale excepted. This prospectus is purely for information purposes. Only the notarized deed of sale is legally binding.