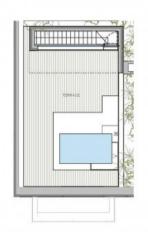

The penthouse is located on the fourth floor extends over a generous constructed area of 193.70 sqm and offers 2 bedrooms, 2 of which are en suite. An absolute highlight is the private terrace with a generous area of 99.38 sqm, which offers you plenty of space to relax and enjoy.

Beautiful community garden

Access to the complex

Floorplan