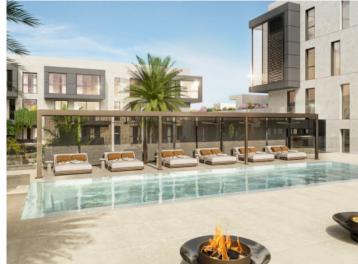

Extra features include air conditioning, underfloor heating, blinds and motorized windows, smart home, CCTV - CCTV system, energy efficient lighting and underground parking with e-charging point.

The community area includes a lounge, infinity pool, gym, spa rooms, concierge service, cinema room and golf simulator.

Exterior view

Inviting pool area

Roof terrace with bathtub

Spacious roof terrace

Cosy living area

Light-flooded living area

All information is correct to the best of our knowledge. Errors and prior sale excepted. This prospectus is purely for information purposes. Only the notarized deed of sale is legally binding.