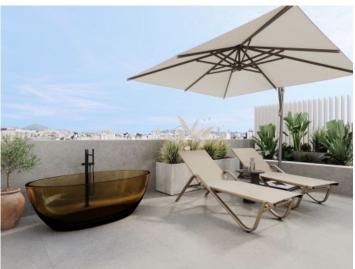

The penthouse is located on the third floor and extends over a generously constructed area of 248.18 sqm. It offers 3 bedrooms and 3 bathrooms, 2 of which are en suite. An absolute highlight is the private roof terrace with an impressive area of 98.65 sqm, which offers plenty of space to relax and enjoy.

Exterior view

Beautifully planted communal area

Inviting pool area

Private roof terrace

 Roof terrace with luxurious lounge area
 Bright living area

 All information is correct to the best of our knowledge. Errors and prior sale excepted. This prospectus is purely for information purposes. Only the notarized deed of sale is legally binding.