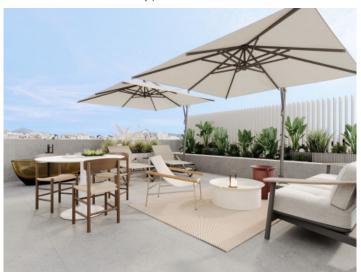

The penthouse is located on the third floor and extends over a generously constructed area of 248.18 sqm. It offers 3 bedrooms and 3 bathrooms, 2 of which are en suite. An absolute highlight is the private roof terrace with an impressive area of 98.65 sqm, which offers plenty of space to relax and enjoy.

Exterior view

Beautifully planted communal area

Inviting pool area

Private roof terrace

 Roof terrace with luxurious lounge area
 Bright living area

 All information is correct to the best of our knowledge. Errors and prior sale excepted. This prospectus is purely for information purposes. Only the notarized deed of sale is legally binding.