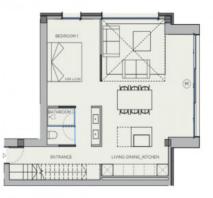

The penthouse is located on the third floor and extends over a generously constructed area of 248.18 sqm. It offers 3 bedrooms and 3 bathrooms, 2 of which are en suite. An absolute highlight is the private roof terrace with an impressive area of 98.65 sqm, which offers plenty of space to relax and enjoy.

PORTA MALLORQUINA® Your home. Our passion.

Access to the complex

Floor plan

Floor plan

Floor plan

All information is correct to the best of our knowledge. Errors and prior sale excepted. This prospectus is purely for information purposes. Only the notarized deed of sale is legally binding.