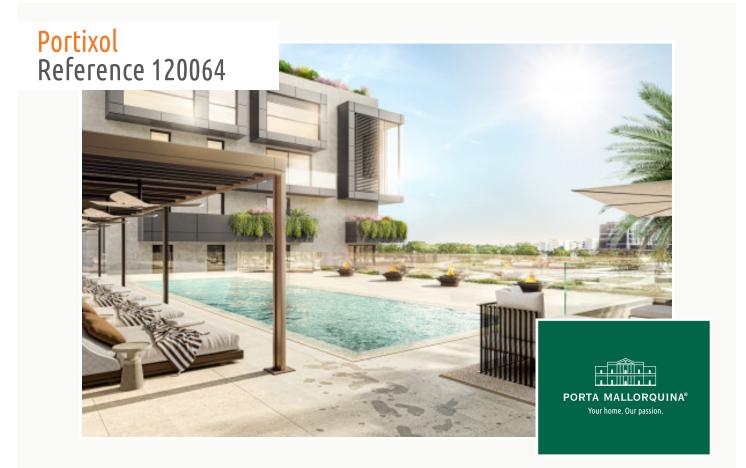

### **Details:**

In Nou Llevant, near Portixol, overlooking the lively and elegant district and within walking distance of the port, a unique and spectacular construction project with 65 units is currently under construction. Here, people who love something special will find a home that is impressive in many respects. Each residential unit is absolutely unique and impresses with the highest construction quality, innovative design, modern technology and forward-looking sustainability.

This project focuses on the development of holistic, future-oriented and innovative living concepts that are special thanks to their architecture and design. The combination of current design trends and the highest quality materials creates unique floor plans.

The penthouse is located on the third floor and extends over a generously constructed area of 248.18 sqm. It offers 3 bedrooms and 3 bathrooms, 2 of which are en suite. An absolute highlight is the private roof terrace with an impressive area of 98.65 sqm, which offers plenty of space to relax and enjoy.

Features include air conditioning, underfloor heating, electric blinds and motorized windows, smart home, CCTV - CCTV system, an energy-efficient lighting concept and a storage room.

The community area offers a lounge, an infinity pool, a gym, spa rooms, concierge service, a cinema room and a golf simulator.