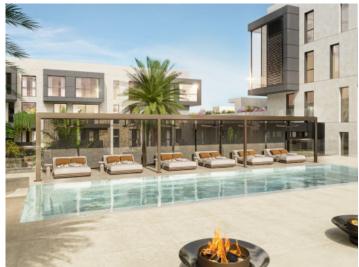

Features include air conditioning, underfloor heating, electric blinds and motorized windows, smart home, CCTV - CCTV system, an energy-efficient lighting concept and a storage room.

The community area offers a lounge, an infinity pool, a gym, spa rooms, concierge service, a cinema room and a golf simulator.

Exterior view

Beautifully planted communal area

Inviting pool area

Private roof terrace

 Roof terrace with luxurious lounge area
 Bright living area

 All information is correct to the best of our knowledge. Errors and prior sale excepted. This prospectus is purely for information purposes. Only the notarized deed of sale is legally binding.