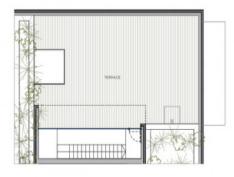

The penthouse is located on the third floor and extends over a generously constructed area of 248.18 sqm. It offers 3 bedrooms and 3 bathrooms, 2 of which are en suite. An absolute highlight is the private roof terrace with an impressive area of 98.65 sqm, which offers plenty of space to relax and enjoy.

PORTA MALLORQUINA® Your home. Our passion.

Access to the complex

Floor plan

Floor plan

Floor plan

All information is correct to the best of our knowledge. Errors and prior sale excepted. This prospectus is purely for information purposes. Only the notarized deed of sale is legally binding.