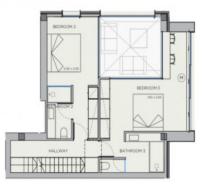

The penthouse is located on the third floor and extends over a generously constructed area of 248.18 sqm. It offers 3 bedrooms and 3 bathrooms, 2 of which are en suite. An absolute highlight is the private roof terrace with an impressive area of 98.65 sqm, which offers plenty of space to relax and enjoy.

PORTA MALLORQUINA® Your home. Our passion.

Access to the complex

Floor plan

Floor plan

Floor plan

All information is correct to the best of our knowledge. Errors and prior sale excepted. This prospectus is purely for information purposes. Only the notarized deed of sale is legally binding.