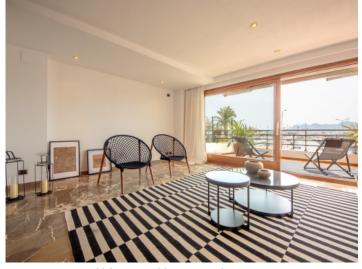

#### **Details:**

This wonderfully-renovated duplex apartment is situated in a prime location on the harbour of Port Pollença.

On its entrance level is a spacious living area fitted with panorama sliding doors providing impressive views of the harbour, with access to a front terrace from where the harbour-life can be observed. On this level is also the utility area, a guest WC, a small room which would be ideal, for example, to be used as an office, and a fully equipped fitted kitchen with a separate laundry room and pantry.

Large terrace with a harbour view

Beautiful harbour view

Sea and mountain views

Sweeping views

Large living area

Living area with access to the terrace

All information is correct to the best of our knowledge. Errors and prior sale excepted. This prospectus is purely for information purposes. Only the notarized deed of sale is legally binding.