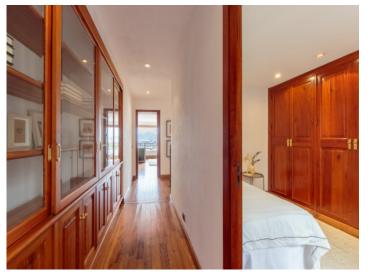

From this level an elegant staircase leads to the upper floor which is characterised by a long hallway with numerous fitted wardrobes and storage space. Also on this floor is the master bedroom with views over the harbour and its own private sun terrace, and an en-suite bathroom with bathtub and shower, a separate bathroom and 2 double bedrooms.

Elegant dining area

Fully equipped live-in kitchen

Spacious bedroom with fantastic views

Bedroom with built-in cupboards

Additional bedrooms

Beautiful hallway

All information is correct to the best of our knowledge. Errors and prior sale excepted. This prospectus is purely for information purposes. Only the notarized deed of sale is legally binding.