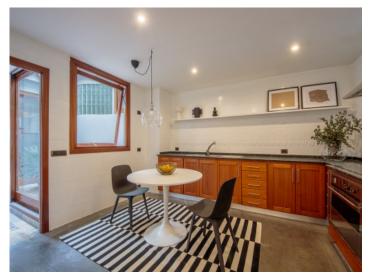

#### **Details:**

This wonderfully-renovated duplex apartment is situated in a prime location on the harbour of Port Pollença.

On its entrance level is a spacious living area fitted with panorama sliding doors providing impressive views of the harbour, with access to a front terrace from where the harbour-life can be observed. On this level is also the utility area, a guest WC, a small room which would be ideal, for example, to be used as an office, and a fully equipped fitted kitchen with a separate laundry room and pantry.

Elegant dining area

Fully equipped live-in kitchen

Spacious bedroom with fantastic views

Bedroom with built-in cupboards

Additional bedrooms

Beautiful hallway

All information is correct to the best of our knowledge. Errors and prior sale excepted. This prospectus is purely for information purposes. Only the notarized deed of sale is legally binding.