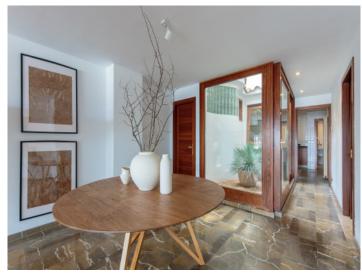

From this level an elegant staircase leads to the upper floor which is characterised by a long hallway with numerous fitted wardrobes and storage space. Also on this floor is the master bedroom with views over the harbour and its own private sun terrace, and an en-suite bathroom with bathtub and shower, a separate bathroom and 2 double bedrooms.

Elegant dining area

Fully equipped live-in kitchen

Spacious bedroom with fantastic views

Bedroom with built-in cupboards

Additional bedrooms

Beautiful hallway

All information is correct to the best of our knowledge. Errors and prior sale excepted. This prospectus is purely for information purposes. Only the notarized deed of sale is legally binding.