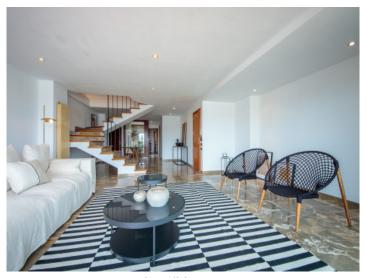

#### **Details:**

This wonderfully-renovated duplex apartment is situated in a prime location on the harbour of Port Pollença.

On its entrance level is a spacious living area fitted with panorama sliding doors providing impressive views of the harbour, with access to a front terrace from where the harbour-life can be observed. On this level is also the utility area, a guest WC, a small room which would be ideal, for example, to be used as an office, and a fully equipped fitted kitchen with a separate laundry room and pantry.

From this level an elegant staircase leads to the upper floor which is characterised by a long hallway with numerous fitted wardrobes and storage space. Also on this floor is the master bedroom with views over the harbour and its own private sun terrace, and an en-suite bathroom with bathtub and shower, a separate bathroom and 2 double bedrooms.