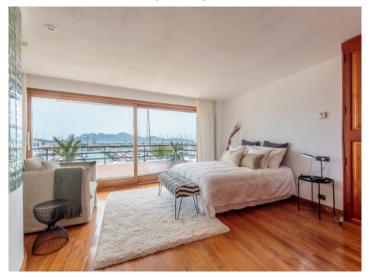

From this level an elegant staircase leads to the upper floor which is characterised by a long hallway with numerous fitted wardrobes and storage space. Also on this floor is the master bedroom with views over the harbour and its own private sun terrace, and an en-suite bathroom with bathtub and shower, a separate bathroom and 2 double bedrooms.

Elegant dining area

Fully equipped live-in kitchen

Spacious bedroom with fantastic views

Bedroom with built-in cupboards

Additional bedrooms

Beautiful hallway

All information is correct to the best of our knowledge. Errors and prior sale excepted. This prospectus is purely for information purposes. Only the notarized deed of sale is legally binding.