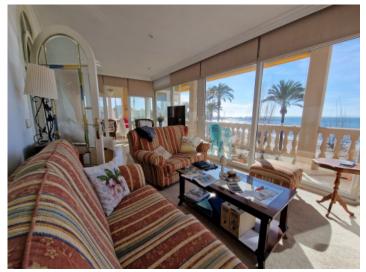

#### **Details:**

This penthouse-apartment is situated in a detached house on the Playa de Palma, and presents a unique property providing spectacular 180° panoramic views.

Its living space of over 120 sqm is distributed over 2 bedrooms, a bathroom, a separate kitchen with access to a terrace, and a large living room with the charm of a winter-garden overlooking the sea.

From the sofa views of the sailing boats returning to the harbour can be enjoyed, together with wonderful views over the whole bay as far as the mountains.

The exceptional property has already been partly modernised and is in very good condition. In the lower part of the building there is a souvenir shop.

Light flooded living area

Light flooded living area

Kitchen

Master bedroom

Bedroom

Bathroom

All information is correct to the best of our knowledge. Errors and prior sale excepted. This prospectus is purely for information purposes. Only the notarized deed of sale is legally binding.