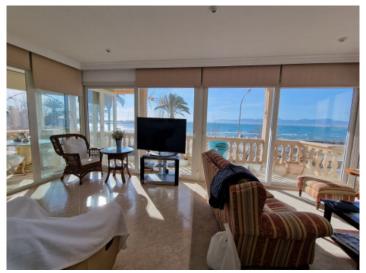

#### **Details:**

This penthouse-apartment is situated in a detached house on the Playa de Palma, and presents a unique property providing spectacular 180° panoramic views.

Its living space of over 120 sqm is distributed over 2 bedrooms, a bathroom, a separate kitchen with access to a terrace, and a large living room with the charm of a winter-garden overlooking the sea.

From the sofa views of the sailing boats returning to the harbour can be enjoyed, together with wonderful views over the whole bay as far as the mountains.

The exceptional property has already been partly modernised and is in very good condition. In the lower part of the building there is a souvenir shop.

Light flooded living area

Light flooded living area

Kitchen

Master bedroom

Bedroom

Bathroom

All information is correct to the best of our knowledge. Errors and prior sale excepted. This prospectus is purely for information purposes. Only the notarized deed of sale is legally binding.