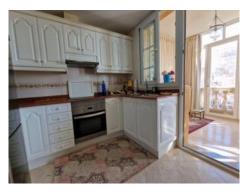

#### **Details:**

This penthouse-apartment is situated in a detached house on the Playa de Palma, and presents a unique property providing spectacular 180° panoramic views.

Its living space of over 120 sqm is distributed over 2 bedrooms, a bathroom, a separate kitchen with access to a terrace, and a large living room with the charm of a winter-garden overlooking the sea.

Light flooded living area

Light flooded living area

Kitchen

Master bedroom

Bedroom

Bathroom

All information is correct to the best of our knowledge. Errors and prior sale excepted. This prospectus is purely for information purposes. Only the notarized deed of sale is legally binding.