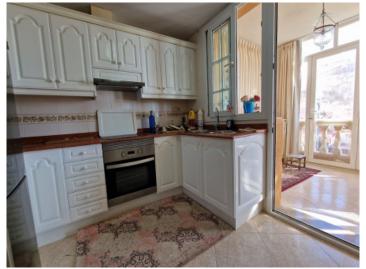

#### **Details:**

This penthouse-apartment is situated in a detached house on the Playa de Palma, and presents a unique property providing spectacular 180° panoramic views.

Its living space of over 120 sqm is distributed over 2 bedrooms, a bathroom, a separate kitchen with access to a terrace, and a large living room with the charm of a winter-garden overlooking the sea.

Light flooded living area

Light flooded living area

Kitchen

Master bedroom

Bedroom

Bathroom

All information is correct to the best of our knowledge. Errors and prior sale excepted. This prospectus is purely for information purposes. Only the notarized deed of sale is legally binding.