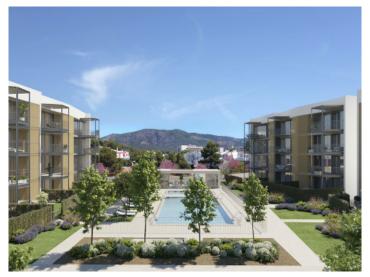

#### **Details:**

Situated only a few steps from the wonderful beach of Palmanova in the heart of the enchanting south-west region of Mallorca, this new, modern residential oasis unfolds itself and consists of a total of 36 exquisite residential units. The elegant complex is being built according to the latest construction requirements, with a special focus on sustainability.

This contemporary ground-floor apartment has a constructed area of 81.00 sqm, consisting of 2 bedrooms 2 bathrooms, one of which is en suite, an open living/dining area and a fully-equipped kitchen.

The communal areas of the complex include a fully equipped fitness room and a communal saltwater pool.

#### **Location & surrounding area:**

Located between Son Caliu and Torrenova, it was the first urbanization that was built in Calvià and one of the pioneer of Majorca, contemplated in 1934. There are three sand beaches and a small maritime club. It has a good hotel infrastructure with a series of complementary services. Right at the city limit, in the direction of Andratx, you can locate the cross del Pi dels Montcades, which commemorates the place where the Montcada brothers, collaborators of the king Jaume I during the islands conquest, were given funerary distinctions.