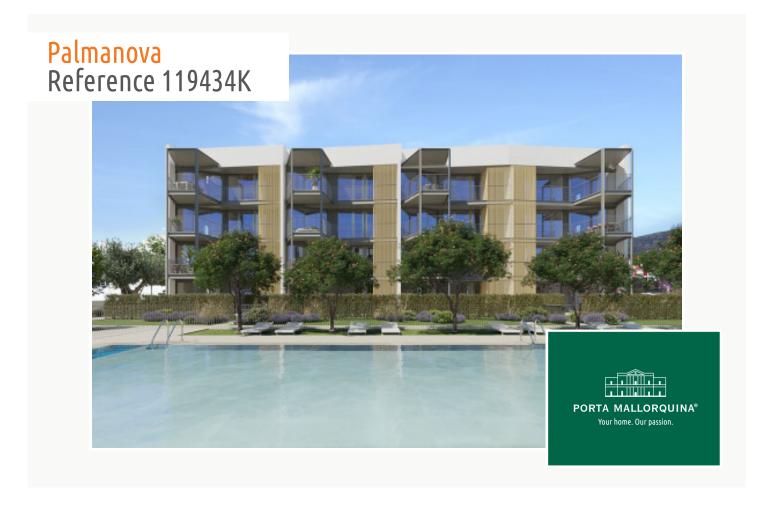

#### **Details:**

Situated only a few steps from the wonderful beach of Palmanova in the heart of the enchanting south-west region of Mallorca, this new, modern residential oasis unfolds itself and consists of a total of 36 exquisite residential units. The elegant complex is being built according to the latest construction requirements, with a special focus on sustainability.

#### **Location & surrounding area:**

Located between Son Caliu and Torrenova, it was the first urbanization that was built in Calvià and one of the pioneer of Majorca, contemplated in 1934. There are three sand beaches and a small maritime club. It has a good hotel infrastructure with a series of complementary services. Right at the city limit, in the direction of Andratx, you can locate the cross del Pi dels Montcades, which commemorates the place where the Montcada brothers, collaborators of the king Jaume I during the islands conquest, were given funerary distinctions.

Bathroom with walk-in shower

Community area with pool and gym

View to the pool

Newly built apartments in Palmanova

Floorplan

All information is correct to the best of our knowledge. Errors and prior sale excepted. This prospectus is purely for information purposes. Only the notarized deed of sale is legally binding.