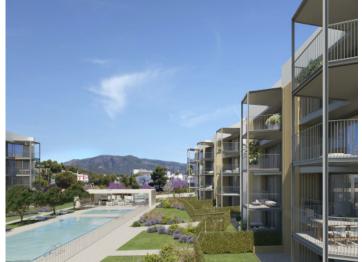

This contemporary ground-floor apartment has a constructed area of 81.00 sqm, consisting of 2 bedrooms 2 bathrooms, one of which is en suite, an open living/dining area and a fully-equipped kitchen.

The communal areas of the complex include a fully equipped fitness room and a communal saltwater pool.

The highlight of the property is the spacious, 45.4 sqm covered terrace, perfect for enjoying pleasant convivial evenings.

A further outstanding feature is the private garden of 100.70 sqm which is accessible directly from the terraces and surrounds the property.

Further features include an exclusive underground parking space and a practical storage room.