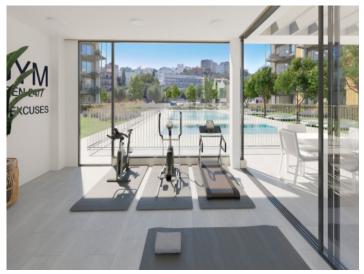

This contemporary ground-floor apartment has a constructed area of 81.00 sqm, consisting of 2 bedrooms 2 bathrooms, one of which is en suite, an open living/dining area and a fully-equipped kitchen.

The communal areas of the complex include a fully equipped fitness room and a communal saltwater pool.

Bathroom with walk-in shower

Community area with pool and gym

View to the pool

Newly built apartments in Palmanova

Floorplan

All information is correct to the best of our knowledge. Errors and prior sale excepted. This prospectus is purely for information purposes. Only the notarized deed of sale is legally binding.