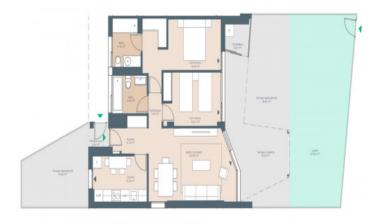

# New construction first floor apartment with covered terrace and garden in beach area of Palmanova

constructed area: 134 m<sup>2</sup> swimming pool:

bedrooms: 2 energy certificate: in process

bathrooms: 2

This contemporary ground-floor apartment has a constructed area of 81.00 sqm, consisting of 2 bedrooms 2 bathrooms, one of which is en suite, an open living/dining area and a fully-equipped kitchen.

The communal areas of the complex include a fully equipped fitness room and a communal saltwater pool.

The highlight of the property is the spacious, 45.4 sqm covered terrace, perfect for enjoying pleasant convivial evenings.

A further outstanding feature is the private garden of 100.70 sqm which is accessible directly from the terraces and surrounds the property.

Bathroom with walk-in shower

Community area with pool and gym

View to the pool

Newly built apartments in Palmanova

Floorplan

All information is correct to the best of our knowledge. Errors and prior sale excepted. This prospectus is purely for information purposes. Only the notarized deed of sale is legally binding.