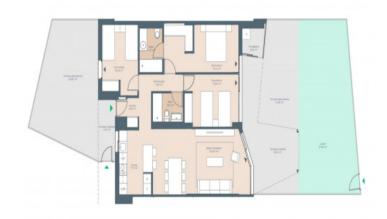

This contemporary and spacious ground-floor apartment has a constructed area of 79.1 sqm, consisting of 2 bedrooms 2 bathrooms, one of which is en suite, an open living/dining area and a fully-equipped kitchen.

The communal areas of the complex include a fully equipped fitness room and a communal saltwater pool.

The highlights of the property are the 2 generous 45.4 sqm partly-covered terraces, perfect for enjoying pleasant convivial evenings.

A further outstanding feature is the private garden of 35.75 sqm which is accessible directly from the terraces.

Further features include an exclusive underground parking space and a practical storage room.

Gym

Newly built apartments in Palmanova

Floorplan

View to the pool