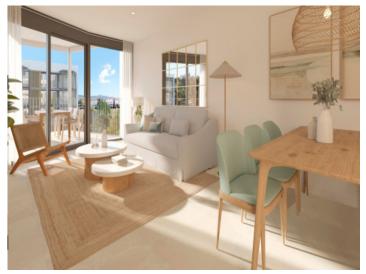

This contemporary and spacious ground-floor apartment has a constructed area of 79.1 sqm, consisting of 2 bedrooms 2 bathrooms, one of which is en suite, an open living/dining area and a fully-equipped kitchen.

Newly-built 2-bedroom apartment with spacious terrace close to the beach

Living area

Open living area and kitchen

Master bedroom

Bedroom

Bathroom with walk-in shower

All information is correct to the best of our knowledge. Errors and prior sale excepted. This prospectus is purely for information purposes. Only the notarized deed of sale is legally binding.