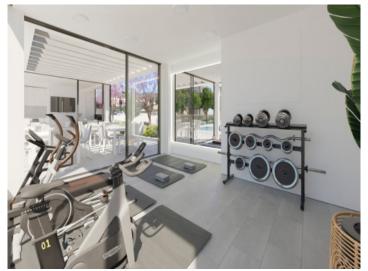

The communal areas of the complex include a fully equipped fitness room and a communal saltwater pool.

The highlights of the property are the 2 generous 45.4 sqm partly-covered terraces, perfect for enjoying pleasant convivial evenings.

Gym

Newly built apartments in Palmanova

Floorplan

View to the pool