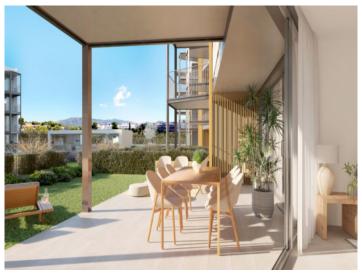

This contemporary and spacious ground-floor apartment has a constructed area of 79.1 sqm, consisting of 2 bedrooms 2 bathrooms, one of which is en suite, an open living/dining area and a fully-equipped kitchen.

The communal areas of the complex include a fully equipped fitness room and a communal saltwater pool.

The highlights of the property are the 2 generous 45.4 sqm partly-covered terraces, perfect for enjoying pleasant convivial evenings.