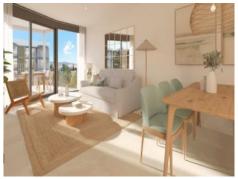

This contemporary and spacious ground-floor apartment has a constructed area of 79.1 sqm, consisting of 2 bedrooms 2 bathrooms, one of which is en suite, an open living/dining area and a fully-equipped kitchen.

Newly-built 2-bedroom apartment with spacious terrace close to the beach

Living area

Open living area and kitchen

Master bedroom

Bedroom

Bathroom with walk-in shower

All information is correct to the best of our knowledge. Errors and prior sale excepted. This prospectus is purely for information purposes. Only the notarized deed of sale is legally binding.