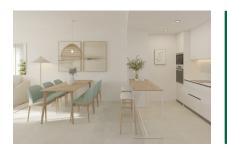

This contemporary 2nd-floor apartment has a constructed area of 81.00 sqm, consisting of 2 bedrooms 2 bathrooms, one of which is en suite, an open living/dining area and a fully-equipped kitchen.

The highlight of this property is the spacious, 18.65 sqm covered terrace, perfect for enjoying pleasant convivial evenings.

Living area

Master bedroom

Bedroom

Bathroom with walk-in shower

Balcony with dining area

Niewly built apartments in Palmanova

All information is correct to the best of our knowledge. Errors and prior sale excepted. This prospectus is purely for information purposes. Only the notarized deed of sale is legally binding.