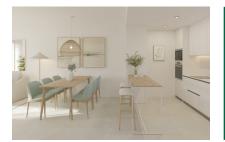

This contemporary 2nd-floor apartment has a constructed area of 81.00 sqm, consisting of 2 bedrooms 2 bathrooms, one of which is en suite, an open living/dining area and a fully-equipped kitchen.

The highlight of this property is the spacious, 18.65 sqm covered terrace, perfect for enjoying pleasant convivial evenings.

Living area

Master bedroom

Bedroom

Bathroom with walk-in shower

Balcony with dining area

Niewly built apartments in Palmanova

All information is correct to the best of our knowledge. Errors and prior sale excepted. This prospectus is purely for information purposes. Only the notarized deed of sale is legally binding.