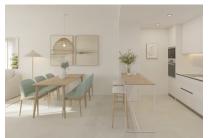

This contemporary 2nd-floor apartment has a constructed area of 81.00 sqm, consisting of 2 bedrooms 2 bathrooms, one of which is en suite, an open living/dining area and a fully-equipped kitchen.

The highlight of this property is the spacious, 18.65 sqm covered terrace, perfect for enjoying pleasant convivial evenings.

Living area

Master bedroom

Bedroom

Bathroom with walk-in shower

Balcony with dining area

Niewly built apartments in Palmanova

All information is correct to the best of our knowledge. Errors and prior sale excepted. This prospectus is purely for information purposes. Only the notarized deed of sale is legally binding.