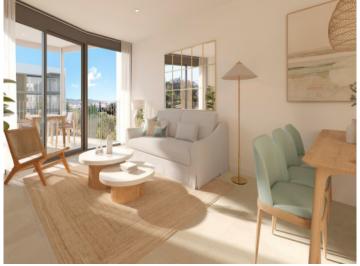

This contemporary 2nd-floor apartment has a constructed area of 81.00 sqm, consisting of 2 bedrooms 2 bathrooms, one of which is en suite, an open living/dining area and a fully-equipped kitchen.

The highlight of this property is the spacious, 18.65 sqm covered terrace, perfect for enjoying pleasant convivial evenings.

Living area

Master bedroom

Bedroom

Bathroom with walk-in shower

Balcony with dining area

Niewly built apartments in Palmanova

All information is correct to the best of our knowledge. Errors and prior sale excepted. This prospectus is purely for information purposes. Only the notarized deed of sale is legally binding.