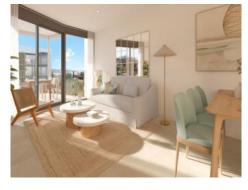

This contemporary 2nd-floor apartment has a constructed area of 81.00 sqm, consisting of 2 bedrooms 2 bathrooms, one of which is en suite, an open living/dining area and a fully-equipped kitchen.

The highlight of this property is the spacious, 18.65 sqm covered terrace, perfect for enjoying pleasant convivial evenings.

Living area

Master bedroom

Bedroom

Bathroom with walk-in shower

Balcony with dining area

Niewly built apartments in Palmanova

All information is correct to the best of our knowledge. Errors and prior sale excepted. This prospectus is purely for information purposes. Only the notarized deed of sale is legally binding.