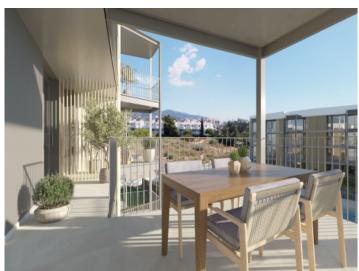

This contemporary 2nd-floor apartment has a constructed area of 81.00 sqm, consisting of 2 bedrooms 2 bathrooms, one of which is en suite, an open living/dining area and a fully-equipped kitchen.

The highlight of this property is the spacious, 18.65 sqm covered terrace, perfect for enjoying pleasant convivial evenings.

Living area

Master bedroom

Bedroom

Bathroom with walk-in shower

Balcony with dining area

Niewly built apartments in Palmanova

All information is correct to the best of our knowledge. Errors and prior sale excepted. This prospectus is purely for information purposes. Only the notarized deed of sale is legally binding.