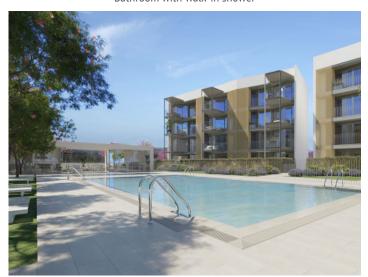

The communal areas of the complex include a fully equipped fitness room and a communal saltwater pool.

Further features include an exclusive underground parking space and a practical storage room.