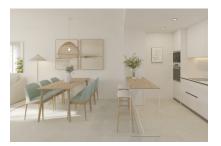

This contemporary 2nd-floor apartment has a constructed area of 81.00 sqm, consisting of 2 bedrooms 2 bathrooms, one of which is en suite, an open living/dining area and a fully-equipped kitchen.

The highlight of this property is the spacious, 18.65 sqm covered terrace, perfect for enjoying pleasant convivial evenings.

Living area

Master bedroom

Bedroom

Bathroom with walk-in shower

Balcony with dining area

Niewly built apartments in Palmanova

All information is correct to the best of our knowledge. Errors and prior sale excepted. This prospectus is purely for information purposes. Only the notarized deed of sale is legally binding.