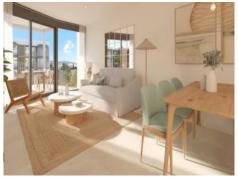

This contemporary and spacious ground-floor apartment has a constructed area of 79.1 sqm, consisting of 2 bedrooms 2 bathrooms, one of which is en suite, an open living/dining area and a fully-equipped kitchen.

Garden with terrace

Living area

Open living area and kitchen

Master bedroom

Bedroom

Bathroom with walk-in shower

All information is correct to the best of our knowledge. Errors and prior sale excepted. This prospectus is purely for information purposes. Only the notarized deed of sale is legally binding.