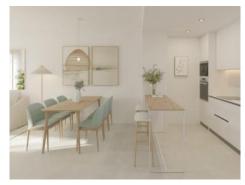

This contemporary and spacious ground-floor apartment has a constructed area of 79.1 sqm, consisting of 2 bedrooms 2 bathrooms, one of which is en suite, an open living/dining area and a fully-equipped kitchen.

Garden with terrace

Living area

Open living area and kitchen

Master bedroom

Bedroom

Bathroom with walk-in shower

All information is correct to the best of our knowledge. Errors and prior sale excepted. This prospectus is purely for information purposes. Only the notarized deed of sale is legally binding.