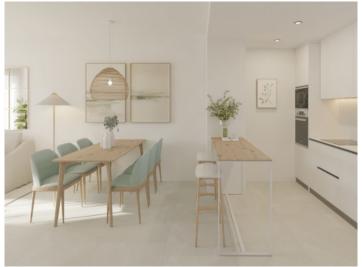

This contemporary and spacious ground-floor apartment has a constructed area of 79.1 sqm, consisting of 2 bedrooms 2 bathrooms, one of which is en suite, an open living/dining area and a fully-equipped kitchen.

Garden with terrace

Living area

Open living area and kitchen

Master bedroom

Bedroom

Bathroom with walk-in shower

All information is correct to the best of our knowledge. Errors and prior sale excepted. This prospectus is purely for information purposes. Only the notarized deed of sale is legally binding.