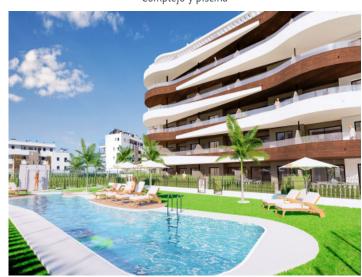

In the external area is an approx. 100 sqm overflow-pool, a children's pool, a Jacuzzi, a playing area and a community terrace.

Some apartments also include an underground parking space with storage room and/or an outdoor parking space.

Kitchen

Private patio

Complejo y piscina

Complejo y piscina

Complejo y piscina

All information is correct to the best of our knowledge. Errors and prior sale excepted. This prospectus is purely for information purposes. Only the notarized deed of sale is legally binding.