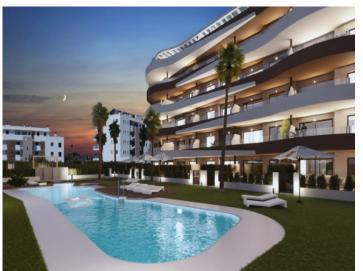

In the external area is an approx. 100 sqm overflow-pool, a children's pool, a Jacuzzi, a playing area and a community terrace.

Some apartments also include an underground parking space with storage room and/or an outdoor parking space.

Vista desde arriba

Pool