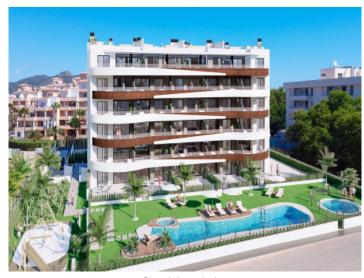

#### **Details:**

This large residential complex is situated in a quiet location only 700 metres from the sea.

It consists of 29 apartments, 5 of which are on the first floor.

A constructed area of approx. 112-144 sqm sqm is distributed over 2 or 3 double bedrooms, 2 bathrooms, and a living/dining area with open kitchen and adjoining utility room. The afternoon sun can be enjoyed on the spacious, south-facing balcony.

Kitchen

Private patio

Complejo y piscina

Complejo y piscina

Complejo y piscina

All information is correct to the best of our knowledge. Errors and prior sale excepted. This prospectus is purely for information purposes. Only the notarized deed of sale is legally binding.