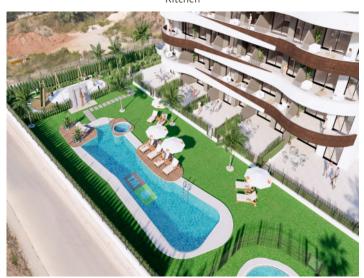

In the external area is an approx. 100 sqm overflow-pool, a children's pool, a Jacuzzi, a playing area and a community terrace.

Some apartments also include an underground parking space with storage room and/or an outdoor parking space.

Vista desde arriba

Pool