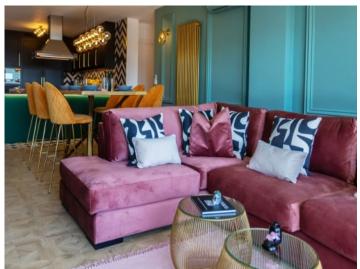

Its living space is distributed over 5 bedrooms, all with en-suite bathroom, a fully-equipped open kitchen and a living/dining room. From here, and also from 2 of the bedrooms there is access to a 22 sqm terrace offering views of the sea, the town and the Randa mountain.

Highlights of the apartment are the choice of materials used, including wood, velvet and leather, and a social area with a bar and gaming area.

The apartment is offered for sale completely furnished, including a washing machine, drier, coffee maker etc.

Living area with sea views

Open living and dining area

Modern kitchen in black

One of 5 bedrooms

One of 5 bathrooms

Stylish bar next to the kitchen

All information is correct to the best of our knowledge. Errors and prior sale excepted. This prospectus is purely for information purposes. Only the notarized deed of sale is legally binding.