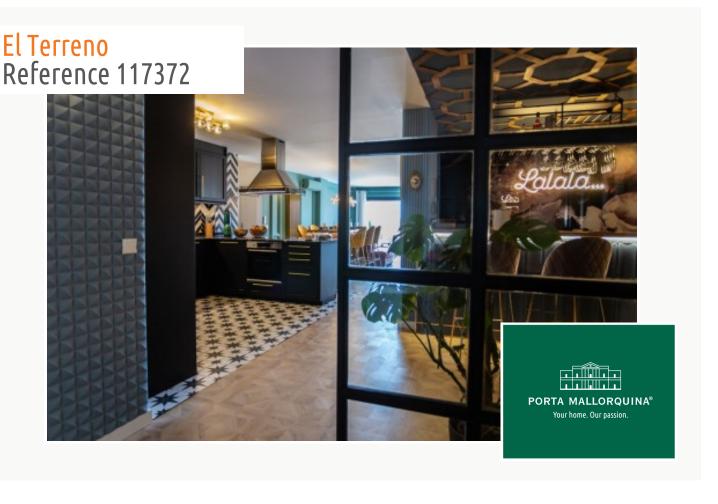

Its living space is distributed over 5 bedrooms, all with en-suite bathroom, a fully-equipped open kitchen and a living/dining room. From here, and also from 2 of the bedrooms there is access to a 22 sqm terrace offering views of the sea, the town and the Randa mountain.

Highlights of the apartment are the choice of materials used, including wood, velvet and leather, and a social area with a bar and gaming area.

The apartment is offered for sale completely furnished, including a washing machine, drier, coffee maker etc.

Living area with sea views

Open living and dining area

Modern kitchen in black

One of 5 bedrooms

One of 5 bathrooms

Stylish bar next to the kitchen

All information is correct to the best of our knowledge. Errors and prior sale excepted. This prospectus is purely for information purposes. Only the notarized deed of sale is legally binding.