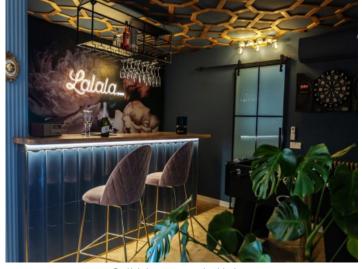

Highlights of the apartment are the choice of materials used, including wood, velvet and leather, and a social area with a bar and gaming area.

The apartment is offered for sale completely furnished, including a washing machine, drier, coffee maker etc.

Living area with sea views

Open living and dining area

Modern kitchen in black

One of 5 bedrooms

One of 5 bathrooms

Stylish bar next to the kitchen

All information is correct to the best of our knowledge. Errors and prior sale excepted. This prospectus is purely for information purposes. Only the notarized deed of sale is legally binding.