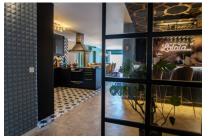

Its living space is distributed over 5 bedrooms, all with en-suite bathroom, a fully-equipped open kitchen and a living/dining room. From here, and also from 2 of the bedrooms there is access to a 22 sqm terrace offering views of the sea, the town and the Randa mountain.

Highlights of the apartment are the choice of materials used, including wood, velvet and leather, and a social area with a bar and gaming area.

The apartment is offered for sale completely furnished, including a washing machine, drier, coffee maker etc.

Living area with sea views

Open living and dining area

Modern kitchen in black

One of 5 bedrooms

One of 5 bathrooms

Stylish bar next to the kitchen

All information is correct to the best of our knowledge. Errors and prior sale excepted. This prospectus is purely for information purposes. Only the notarized deed of sale is legally binding.