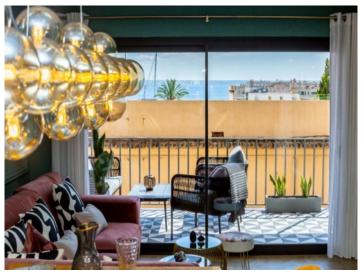

Its living space is distributed over 5 bedrooms, all with en-suite bathroom, a fully-equipped open kitchen and a living/dining room. From here, and also from 2 of the bedrooms there is access to a 22 sqm terrace offering views of the sea, the town and the Randa mountain.

Living area with sea views

Open living and dining area

Modern kitchen in black

One of 5 bedrooms

One of 5 bathrooms

Stylish bar next to the kitchen

All information is correct to the best of our knowledge. Errors and prior sale excepted. This prospectus is purely for information purposes. Only the notarized deed of sale is legally binding.

Inviting entrance area

Beautiful balcony

Views as far as the sea

Energy certificate