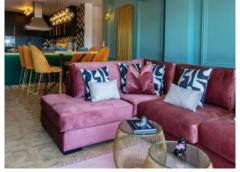

Its living space is distributed over 5 bedrooms, all with en-suite bathroom, a fully-equipped open kitchen and a living/dining room. From here, and also from 2 of the bedrooms there is access to a 22 sqm terrace offering views of the sea, the town and the Randa mountain.

Highlights of the apartment are the choice of materials used, including wood, velvet and leather, and a social area with a bar and gaming area.

The apartment is offered for sale completely furnished, including a washing machine, drier, coffee maker etc.

Living area with sea views

Open living and dining area

Modern kitchen in black

One of 5 bedrooms

One of 5 bathrooms

Stylish bar next to the kitchen

All information is correct to the best of our knowledge. Errors and prior sale excepted. This prospectus is purely for information purposes. Only the notarized deed of sale is legally binding.