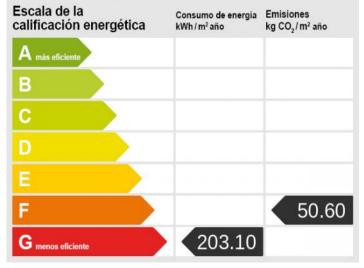

# Unique apartment with sea views in El Terreno

constructed area: 246 m<sup>2</sup> swimming pool: -

bedrooms: 5 energy certificate: f

bathrooms: 5

balcony/terrace: ✓

sea view: ✓ **price: € 1,150,000.-**

Inviting entrance area

Beautiful balcony

Views as far as the sea

Energy certificate