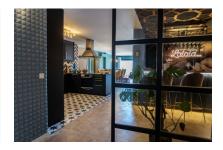

Its living space is distributed over 5 bedrooms, all with en-suite bathroom, a fully-equipped open kitchen and a living/dining room. From here, and also from 2 of the bedrooms there is access to a 22 sqm terrace offering views of the sea, the town and the Randa mountain.

Highlights of the apartment are the choice of materials used, including wood, velvet and leather, and a social area with a bar and gaming area.

The apartment is offered for sale completely furnished, including a washing machine, drier, coffee maker etc.

Living area with sea views

Open living and dining area

Modern kitchen in black

One of 5 bedrooms

One of 5 bathrooms

Stylish bar next to the kitchen

All information is correct to the best of our knowledge. Errors and prior sale excepted. This prospectus is purely for information purposes. Only the notarized deed of sale is legally binding.