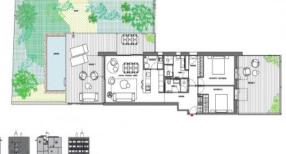

The building ensemble is located between the polarities of "Panorama Palma Bay" and "Bellver Castle".

This oasis of peace on the first floor, offers you on a living area of 101 sqm, 2 bedrooms, one of them with bathroom en suite incl. dressing area, a bathroom, a utility room and a large kitchen and living area. The generous garden offers year-round outdoor living. The integrating terrace surrounds the living area. A sunbathing zone with swimming pool in the green area complete the oasis.

There is also a fully equipped air-conditioned fitness area. Two garage spaces with storage room are included. Orientation: E/W

The property is already under construction and is expected to be completed in 2022.