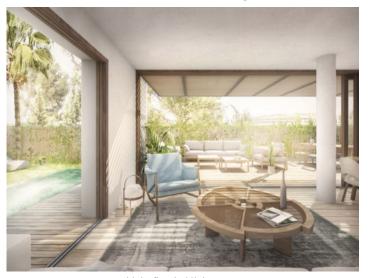

The building ensemble is located between the polarities of "Panorama Palma Bay" and "Bellver Castle".

This oasis of peace on the first floor, offers you on a living area of 101 sqm, 2 bedrooms, one of them with bathroom en suite incl. dressing area, a bathroom, a utility room and a large kitchen and living area. The generous garden offers year-round outdoor living. The integrating terrace surrounds the living area. A sunbathing zone with swimming pool in the green area complete the oasis.

Open living area with access to the garden

Alternative exterior view of the complex

Fully equipped kitchen with cooking island

Noble bathroom en suite with walk-in shower

Exterior view of the complex

Airconditoned fitness area