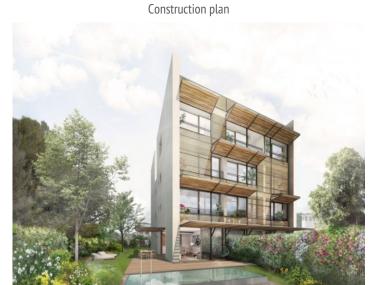

#### **Details:**

Parallel East & West' presents itself with 2 innovative buildings, each with 6 luxury flats, which optionally have a private swimming pool, their own garden or a protected roof terrace with panoramic views over the bay of Palma, Cala Major and Illetas.

There is also a fully equipped air-conditioned fitness area. Two garage spaces with storage room are included. Orientation: E/W

The property is already under construction and is expected to be completed in 2022.

Iconic newly built apartment complex in Palma

Construction plan garage

Exterior view of the building

Light flooded living area

All information is correct to the best of our knowledge. Errors and prior sale excepted. This prospectus is purely for information purposes. Only the notarized deed of sale is legally binding.