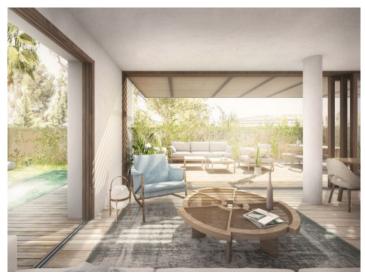

The building ensemble is located between the polarities of "Panorama Palma Bay" and "Bellver Castle".

This oasis of peace on the first floor, offers you on a living area of 101 sqm, 2 bedrooms, one of them with bathroom en suite incl. dressing area, a bathroom, a utility room and a large kitchen and living area. The generous garden offers year-round outdoor living. The integrating terrace surrounds the living area. A sunbathing zone with swimming pool in the green area complete the oasis.

Open living area with access to the garden

Alternative exterior view of the complex

Fully equipped kitchen with cooking island

Noble bathroom en suite with walk-in shower

Exterior view of the complex

Airconditoned fitness area