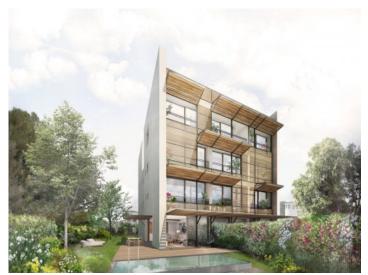

#### **Details:**

Parallel East & West' presents itself with 2 innovative buildings, each with 6 luxury flats, which optionally have a private swimming pool, their own garden or a protected roof terrace with panoramic views over the bay of Palma, Cala Major and Illetas.

Open living area with access to the garden

Alternative exterior view of the complex

Fully equipped kitchen with cooking island

Noble bathroom en suite with walk-in shower

Exterior view of the complex

Airconditoned fitness area