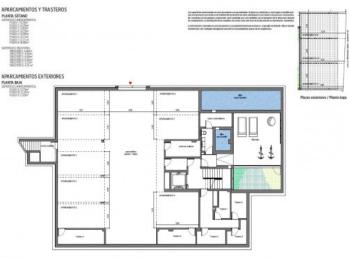

There is also a fully equipped air-conditioned fitness area. Two garage spaces with storage room are included. Orientation: E/W

The property is already under construction and is expected to be completed in 2022.

Iconic newly built apartment complex in Palma

Construction plan garage

Exterior view of the building

Light flooded living area

All information is correct to the best of our knowledge. Errors and prior sale excepted. This prospectus is purely for information purposes. Only the notarized deed of sale is legally binding.