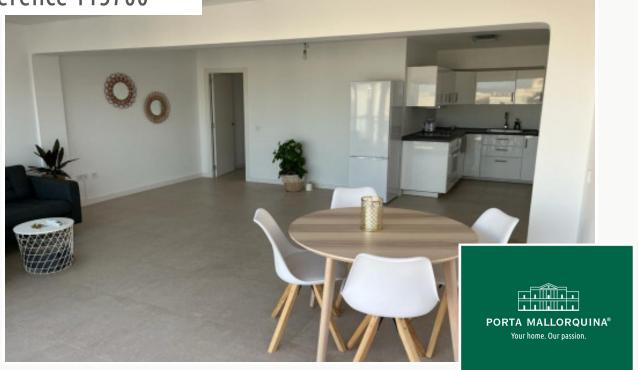

#### **Details:**

This 10th floor penthouse apartment is situated on the 2nd sea line above the marina of El Arenal, not far from the beach.

Two newly-installed lifts access the apartment. Its 75 sqm of living space is distributed over a double bedroom, a single bedroom, a bathroom, a separate fitted kitchen and a large, bright living/dining area which is fitted with panorama windows providing beautiful views over the rooftops of Arenal as far as the Tramuntana mountains.

Living area with large window facade

Vews as far as the sea

Balcony access

Living area and balcony

Living and dining area Living and dining area All information is correct to the best of our knowledge. Errors and prior sale excepted. This prospectus is purely for information purposes. Only the notarized deed of sale is legally binding.

PORTA MALLORQUINA • THERESIENSTR.: 81, 80333 MUNICH TEL. +34 971 698 242 • INFO@PORTAMALLORQUINA.COM

PORTA MALLORQUINA® Your home. Our passion.

Dining area and kitchen

Dining area and kitchen

Bedroom

Balcony