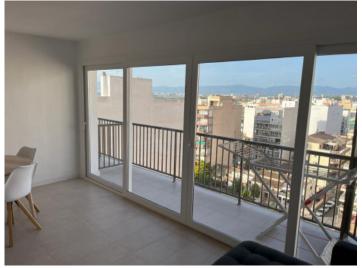

#### **Details:**

This 10th floor penthouse apartment is situated on the 2nd sea line above the marina of El Arenal, not far from the beach.

Two newly-installed lifts access the apartment. Its 75 sqm of living space is distributed over a double bedroom, a single bedroom, a bathroom, a separate fitted kitchen and a large, bright living/dining area which is fitted with panorama windows providing beautiful views over the rooftops of Arenal as far as the Tramuntana mountains.

The approx. 6 sqm balcony has ample space for a small table and chairs and invites you to enjoy the views over the sea.

All information is correct to the best of our knowledge. Errors and prior sale excepted. This prospectus is purely for information purposes. Only the notarized deed of sale is legally binding.

Living area with large window facade

Vews as far as the sea

Balcony access

Living area and balcony

Living and dining area Living and dining area All information is correct to the best of our knowledge. Errors and prior sale excepted. This prospectus is purely for information purposes. Only the notarized deed of sale is legally binding.