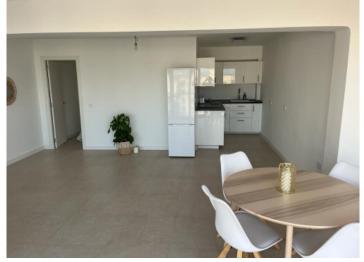

#### **Details:**

This 10th floor penthouse apartment is situated on the 2nd sea line above the marina of El Arenal, not far from the beach.

Two newly-installed lifts access the apartment. Its 75 sqm of living space is distributed over a double bedroom, a single bedroom, a bathroom, a separate fitted kitchen and a large, bright living/dining area which is fitted with panorama windows providing beautiful views over the rooftops of Arenal as far as the Tramuntana mountains.

PORTA MALLORQUINA • THERESIENSTR.: 81, 80333 MUNICH TEL. +34 971 698 242 • INFO@PORTAMALLORQUINA.COM

PORTA MALLORQUINA® Your home. Our passion.

Dining area and kitchen

Dining area and kitchen

Bedroom

Balcony