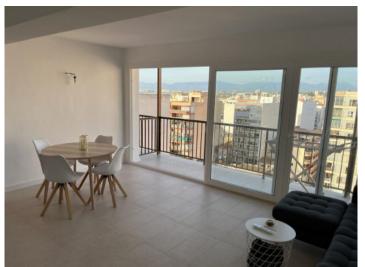

#### **Details:**

This 10th floor penthouse apartment is situated on the 2nd sea line above the marina of El Arenal, not far from the beach.

Two newly-installed lifts access the apartment. Its 75 sqm of living space is distributed over a double bedroom, a single bedroom, a bathroom, a separate fitted kitchen and a large, bright living/dining area which is fitted with panorama windows providing beautiful views over the rooftops of Arenal as far as the Tramuntana mountains.

The approx. 6 sqm balcony has ample space for a small table and chairs and invites you to enjoy the views over the sea.

All information is correct to the best of our knowledge. Errors and prior sale excepted. This prospectus is purely for information purposes. Only the notarized deed of sale is legally binding.

Living area with large window facade

Vews as far as the sea

Balcony access

Living area and balcony

Living and dining area Living and dining area All information is correct to the best of our knowledge. Errors and prior sale excepted. This prospectus is purely for information purposes. Only the notarized deed of sale is legally binding.