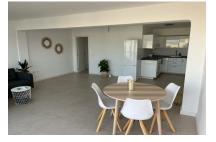

#### **Details:**

This 10th floor penthouse apartment is situated on the 2nd sea line above the marina of El Arenal, not far from the beach.

Two newly-installed lifts access the apartment. Its 75 sqm of living space is distributed over a double bedroom, a single bedroom, a bathroom, a separate fitted kitchen and a large, bright living/dining area which is fitted with panorama windows providing beautiful views over the rooftops of Arenal as far as the Tramuntana mountains.

PORTA MALLORQUINA • THERESIENSTR.: 81, 80333 MUNICH TEL. +34 971 698 242 • INFO@PORTAMALLORQUINA.COM

PORTA MALLORQUINA® Your home. Our passion.

Dining area and kitchen

Dining area and kitchen

Bedroom

Balcony