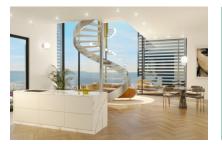

This duplex penthouse has a total living area of around 325 sqm, distributed over 3 bedrooms and 3 bathrooms, 2 of which are en suite and a 15 sqm terrace, the living area with open kitchen and a utility room.

Spacious living area of the duplex penthouse

Spacious living area of the duplex penthouse

Spacious living area of the duplex penthouse

Community restaurant of the complex

View of the community pool area

Splendid fitness area