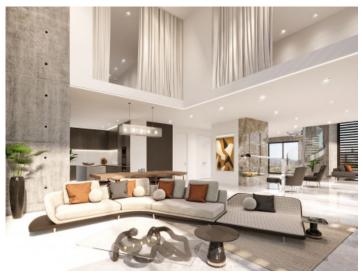

#### **Details:**

Luxurious 3-bedroom new-build penthouse with high-end fittings and exceptional design.

Xojay Residences offers comfort and service with excellent facilities and services, including a cafe, a private meeting room and various leisure / and communal areas such as the rooftop swimming pool, a modern gym, an elegant pavilion or the "Owners Lounge". Modern urban living is redefined here.

This duplex penthouse has a total living area of around 325 sqm, distributed over 3 bedrooms and 3 bathrooms, 2 of which are en suite and a 15 sqm terrace, the living area with open kitchen and a utility room.

The elegantly modern VANITY design line adorns this luxurious dream home and creates a pleasantly sophisticated living ambience. Extras such as a concept for the entire interior design can also be ordered.