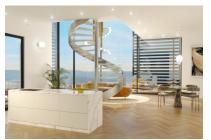

This duplex penthouse has a total living area of around 325 sqm, distributed over 3 bedrooms and 3 bathrooms, 2 of which are en suite and a 15 sqm terrace, the living area with open kitchen and a utility room.

Spacious living area of the duplex penthouse

Spacious living area of the duplex penthouse

Spacious living area of the duplex penthouse

Community restaurant of the complex

View of the community pool area

Splendid fitness area