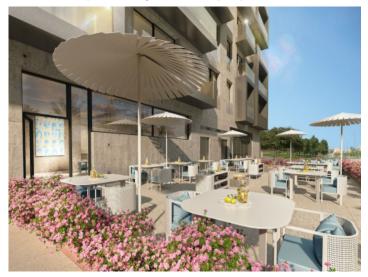

#### **Details:**

Luxurious 3-bedroom new-build penthouse with high-end fittings and exceptional design.

Xojay Residences offers comfort and service with excellent facilities and services, including a cafe, a private meeting room and various leisure / and communal areas such as the rooftop swimming pool, a modern gym, an elegant pavilion or the "Owners Lounge". Modern urban living is redefined here.

Spacious living area of the duplex penthouse

Spacious living area of the duplex penthouse

Spacious living area of the duplex penthouse

Community restaurant of the complex

View of the community pool area

Splendid fitness area