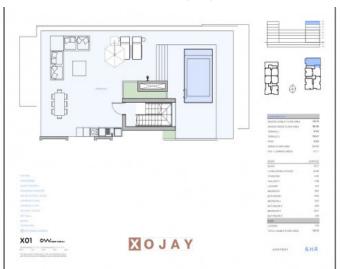

The 154 sqm roof terrace is equipped with an outdoor kitchen and a private pool measuring 2.2 x 2.4 m, as well as a lounge area.

If desired, one of the bedrooms can be converted into a private gym. It is also possible to install a small solar-powered sauna.

Inviting sauna and fitness area

Exterior view of the duplex penthouse

Grundriss

**Grundriss Terrasse** 

All information is correct to the best of our knowledge. Errors and prior sale excepted. This prospectus is purely for information purposes. Only the notarized deed of sale is legally binding.