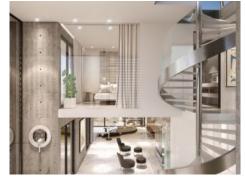

This duplex penthouse has a total living area of around 325 sqm, distributed over 3 bedrooms and 3 bathrooms, 2 of which are en suite and a 15 sqm terrace, the living area with open kitchen and a utility room.

Spacious living area of the duplex penthouse

Spacious living area of the duplex penthouse

Spacious living area of the duplex penthouse

Community restaurant of the complex

View of the community pool area

Splendid fitness area