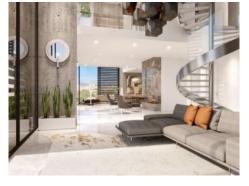

This duplex penthouse has a total living area of around 325 sqm, distributed over 3 bedrooms and 3 bathrooms, 2 of which are en suite and a 15 sqm terrace, the living area with open kitchen and a utility room.

Spacious living area of the duplex penthouse

Spacious living area of the duplex penthouse

Spacious living area of the duplex penthouse

Community restaurant of the complex

View of the community pool area

Splendid fitness area