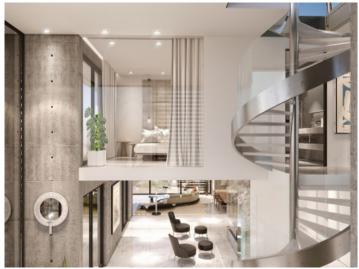

This duplex penthouse has a total living area of around 325 sqm, distributed over 3 bedrooms and 3 bathrooms, 2 of which are en suite and a 15 sqm terrace, the living area with open kitchen and a utility room.

There is private elevator access to the apartment.

The residential complex is equipped with a high-tech security system, video surveillance and a 24-hour concierge service.

Sustainability is a top priority here. Energy class A is achieved through the use of rainwater, intelligent planting and façade greening, as well as the use of top-quality materials. It is the first multi-family building on the island to achieve this energy class.