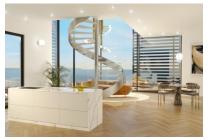

This duplex penthouse has a total living area of around 325 sqm, distributed over 3 bedrooms and 3 bathrooms, 2 of which are en suite and a 15 sqm terrace, the living area with open kitchen and a utility room.

Spacious living area of the duplex penthouse

Spacious living area of the duplex penthouse

Spacious living area of the duplex penthouse

Community restaurant of the complex

View of the community pool area

Splendid fitness area