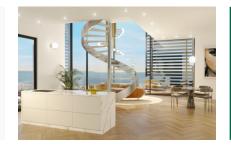

This duplex penthouse has a total living area of around 325 sqm, distributed over 3 bedrooms and 3 bathrooms, 2 of which are en suite and a 15 sqm terrace, the living area with open kitchen and a utility room.

Spacious living area of the duplex penthouse

Spacious living area of the duplex penthouse

Spacious living area of the duplex penthouse

Community restaurant of the complex

View of the community pool area

Splendid fitness area