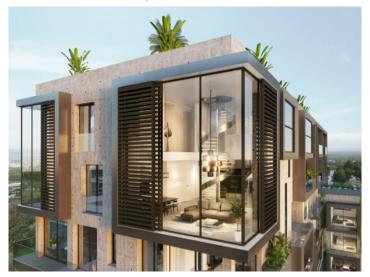

#### **Details:**

Luxurious 3-bedroom new-build penthouse with high-end fittings and exceptional design.

Xojay Residences offers comfort and service with excellent facilities and services, including a cafe, a private meeting room and various leisure / and communal areas such as the rooftop swimming pool, a modern gym, an elegant pavilion or the "Owners Lounge". Modern urban living is redefined here.

Inviting sauna and fitness area

Exterior view of the duplex penthouse

Grundriss

**Grundriss Terrasse** 

All information is correct to the best of our knowledge. Errors and prior sale excepted. This prospectus is purely for information purposes. Only the notarized deed of sale is legally binding.