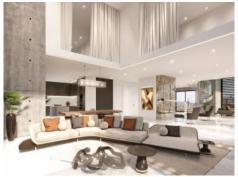

This duplex penthouse has a total living area of around 325 sqm, distributed over 3 bedrooms and 3 bathrooms, 2 of which are en suite and a 15 sqm terrace, the living area with open kitchen and a utility room.

Spacious living area of the duplex penthouse

Spacious living area of the duplex penthouse

Spacious living area of the duplex penthouse

Community restaurant of the complex

View of the community pool area

Splendid fitness area