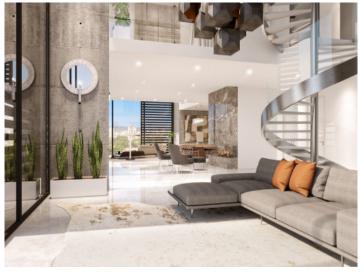

This duplex penthouse has a total living area of around 325 sqm, distributed over 3 bedrooms and 3 bathrooms, 2 of which are en suite and a 15 sqm terrace, the living area with open kitchen and a utility room.

Spacious living area of the duplex penthouse

Spacious living area of the duplex penthouse

Spacious living area of the duplex penthouse

Community restaurant of the complex

View of the community pool area

Splendid fitness area