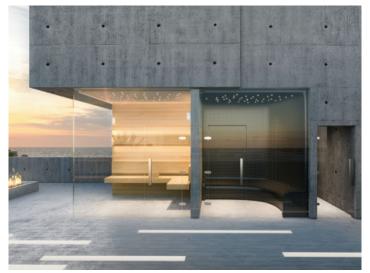

The 154 sqm roof terrace is equipped with an outdoor kitchen and a private pool measuring 2.2 x 2.4 m, as well as a lounge area.

If desired, one of the bedrooms can be converted into a private gym. It is also possible to install a small solar-powered sauna.

All information is correct to the best of our knowledge. Errors and prior sale excepted. This prospectus is purely for information purposes. Only the notarized deed of sale is legally binding.

Inviting sauna and fitness area

Inviting sauna and fitness area

Exterior view of the duplex penthouse

Grundriss

**Grundriss Terrasse** 

All information is correct to the best of our knowledge. Errors and prior sale excepted. This prospectus is purely for information purposes. Only the notarized deed of sale is legally binding.