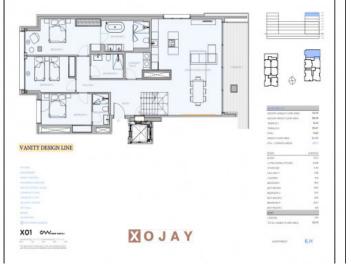

This duplex penthouse has a total living area of around 325 sqm, distributed over 3 bedrooms and 3 bathrooms, 2 of which are en suite and a 15 sqm terrace, the living area with open kitchen and a utility room.

Inviting sauna and fitness area

Exterior view of the duplex penthouse

Grundriss

**Grundriss Terrasse** 

All information is correct to the best of our knowledge. Errors and prior sale excepted. This prospectus is purely for information purposes. Only the notarized deed of sale is legally binding.