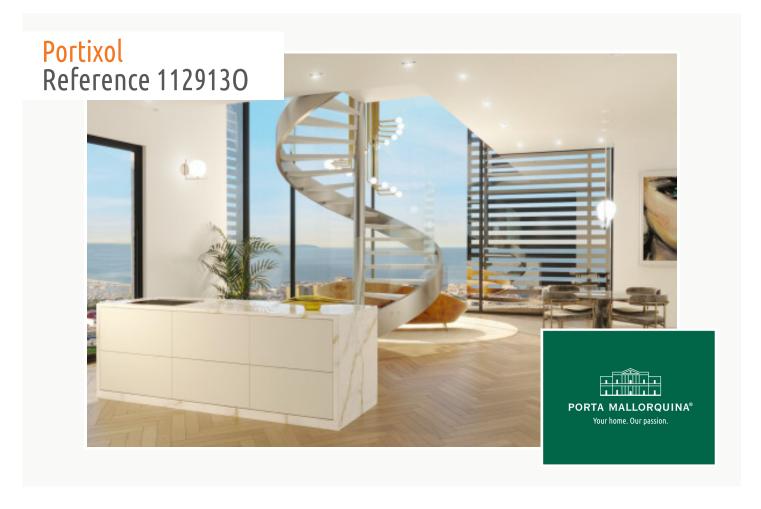

#### **Details:**

Luxurious 3-bedroom new-build penthouse with high-end fittings and exceptional design.

Xojay Residences offers comfort and service with excellent facilities and services, including a cafe, a private meeting room and various leisure / and communal areas such as the rooftop swimming pool, a modern gym, an elegant pavilion or the "Owners Lounge". Modern urban living is redefined here.

This duplex penthouse has a total living area of around 325 sqm, distributed over 3 bedrooms and 3 bathrooms, 2 of which are en suite and a 15 sqm terrace, the living area with open kitchen and a utility room.

The elegantly modern VANITY design line adorns this luxurious dream home and creates a pleasantly sophisticated living ambience. Extras such as a concept for the entire interior design can also be ordered.