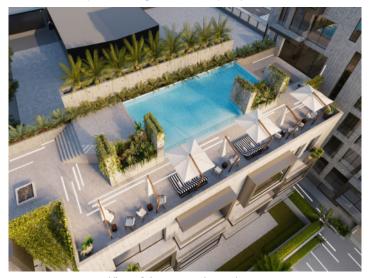

#### **Details:**

Luxurious 3-bedroom new-build penthouse with high-end fittings and exceptional design.

Xojay Residences offers comfort and service with excellent facilities and services, including a cafe, a private meeting room and various leisure / and communal areas such as the rooftop swimming pool, a modern gym, an elegant pavilion or the "Owners Lounge". Modern urban living is redefined here.

Spacious living area of the duplex penthouse

Spacious living area of the duplex penthouse

Spacious living area of the duplex penthouse

Community restaurant of the complex

View of the community pool area

Splendid fitness area