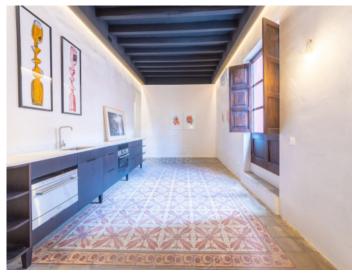

Thanks to its Mallorcan tiled floors, classic ceiling beams and original windows, the apartment combines a mix of tradition and authentic living character.

On a constructed living area of 70.50 sqm, there are 2 spacious double bedrooms, 2 bathrooms en suite and an open-plan living and dining area with an open kitchen.

PORTA MALLORQUINA® Your home. Our passion.

Living and dining area

Living and dining area

Open kitchen

Flat with 2 bedrooms

Mastersuite

Bathroom Mastersuite

All information is correct to the best of our knowledge. Errors and prior sale excepted. This prospectus is purely for information purposes. Only the notarized deed of sale is legally binding.