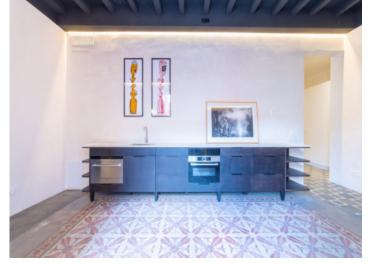

Thanks to its Mallorcan tiled floors, classic ceiling beams and original windows, the apartment combines a mix of tradition and authentic living character.

On a constructed living area of 70.50 sqm, there are 2 spacious double bedrooms, 2 bathrooms en suite and an open-plan living and dining area with an open kitchen.

PORTA MALLORQUINA® Your home. Our passion.

Living and dining area

Living and dining area

Open kitchen

Flat with 2 bedrooms

Mastersuite

Bathroom Mastersuite

All information is correct to the best of our knowledge. Errors and prior sale excepted. This prospectus is purely for information purposes. Only the notarized deed of sale is legally binding.