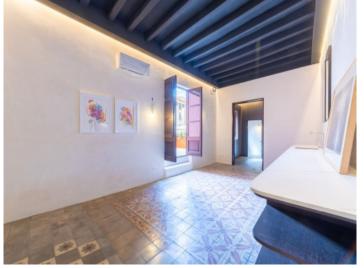

Thanks to its Mallorcan tiled floors, classic ceiling beams and original windows, the apartment combines a mix of tradition and authentic living character.

On a constructed living area of 70.50 sqm, there are 2 spacious double bedrooms, 2 bathrooms en suite and an open-plan living and dining area with an open kitchen.

PORTA MALLORQUINA® Your home. Our passion.

Living and dining area

Living and dining area

Open kitchen

Flat with 2 bedrooms

Mastersuite

Bathroom Mastersuite

All information is correct to the best of our knowledge. Errors and prior sale excepted. This prospectus is purely for information purposes. Only the notarized deed of sale is legally binding.