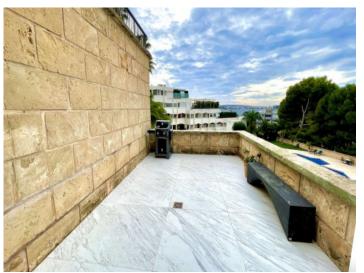

A highlight is a terrace of 30 sqm with beautiful views of the harbour and the sea. At the front of the apartment is also an additional compact terrace.

Further features include air conditioning, underfloor heating, a lift, and a basement storage room.

Perfect bbq terrace

Terrace access

Living area

Living area and kitchen

Kitchen

Bedroom

All information is correct to the best of our knowledge. Errors and prior sale excepted. This prospectus is purely for information purposes. Only the notarized deed of sale is legally binding.