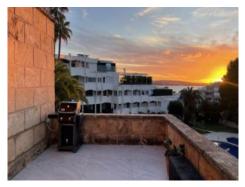

A highlight is a terrace of 30 sqm with beautiful views of the harbour and the sea. At the front of the apartment is also an additional compact terrace.

Further features include air conditioning, underfloor heating, a lift, and a basement storage room.

Perfect bbq terrace

Terrace access

Living area

Living area and kitchen

Kitchen

Bedroom

All information is correct to the best of our knowledge. Errors and prior sale excepted. This prospectus is purely for information purposes. Only the notarized deed of sale is legally binding.