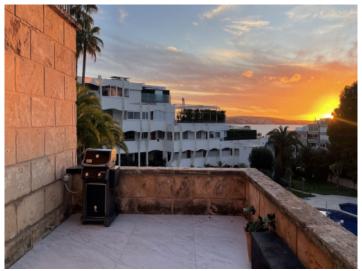

A highlight is a terrace of 30 sqm with beautiful views of the harbour and the sea. At the front of the apartment is also an additional compact terrace.

Further features include air conditioning, underfloor heating, a lift, and a basement storage room.

Perfect bbq terrace

Terrace access

Living area

Living area and kitchen

Kitchen

Bedroom

All information is correct to the best of our knowledge. Errors and prior sale excepted. This prospectus is purely for information purposes. Only the notarized deed of sale is legally binding.