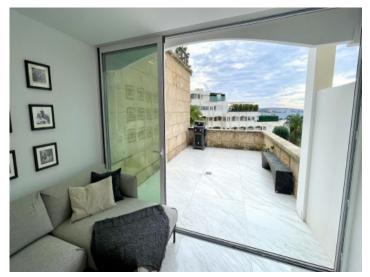

A highlight is a terrace of 30 sqm with beautiful views of the harbour and the sea. At the front of the apartment is also an additional compact terrace.

Further features include air conditioning, underfloor heating, a lift, and a basement storage room.

Perfect bbq terrace

Terrace access

Living area

Living area and kitchen

Kitchen

Bedroom

All information is correct to the best of our knowledge. Errors and prior sale excepted. This prospectus is purely for information purposes. Only the notarized deed of sale is legally binding.